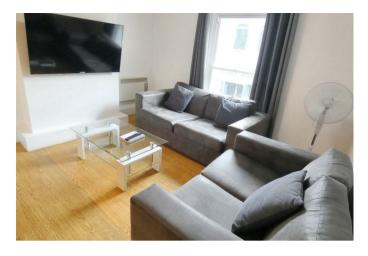

Fully Furnished - Available Now

No Pets, No Smoking

Location -

Friar Gate, Derby, DE1 1BU

Open Plan Living Lounge/Kitchen

Lounge Area – Hard flooring, heater, 40" Smart TV, two stylish two seater settes, and coffee table.