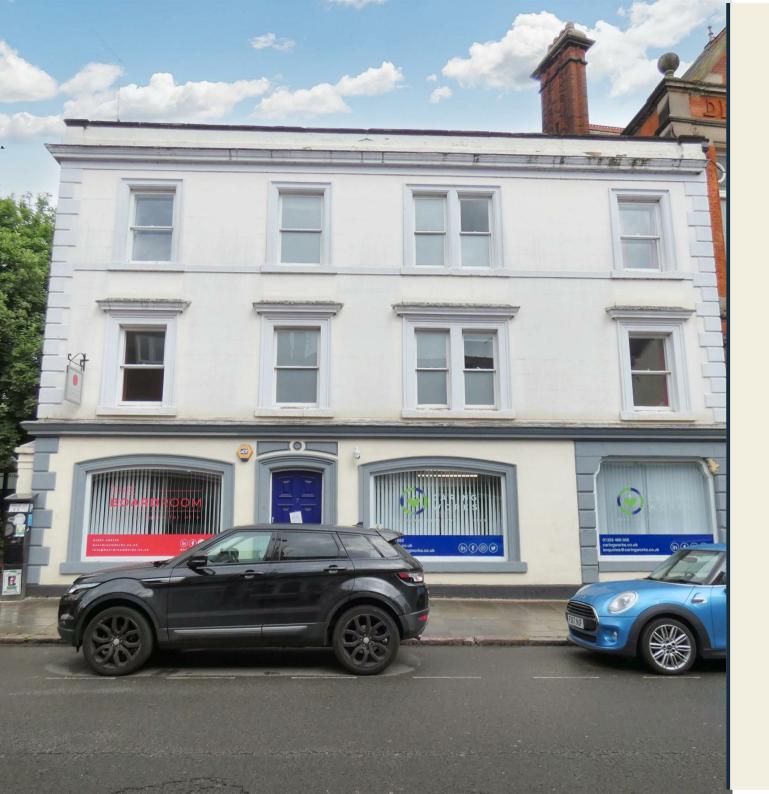

4 Bed Apartment

7 Friar Gate Derby DE1 1BU

£1,750 Per Calendar Month

## 7 Friar Gate Derby DE1 1BU

• AVAILABLE IMMEDIATELY - STUDENTS OR PROFESSIONALS • FULLY FURNISHED WITH ALL BILLS INCLUDED • TWO SHOWER ROOMS AND UTILITY ROOM • HIGH SPECIFICATION THROUGHOUT • VERY SECURE ACCOMODATION • IN THE HEARTBEAT OF THE CITY • CLOSE TO SHOPS, BARS, UNIVERSITY AND MORE • PERMIT PARKING IS AVAILABLE -SPEAK TO BRANCH • VIEWING 7 DAYS A WEEK • SHORT OR LONG TERM LETS AVAILABLE