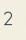

Kitchen Area - With single stainless steel sink unit with mixer tap, base units with drawer and cupboard fronts, tiled splashbacks, wall and base fitted units with contrasting worktops, built in four ring hob with extractor hood over and built in electric fan assisted oven, there is also a purpose built, and placed breakfast bar complimented by two stylish bar stools. Also having slimline dishwasher, fridge/freezer, kettle, microwave, toaster and all associated utensils for dining, spotlights to ceiling, Hard flooring,.