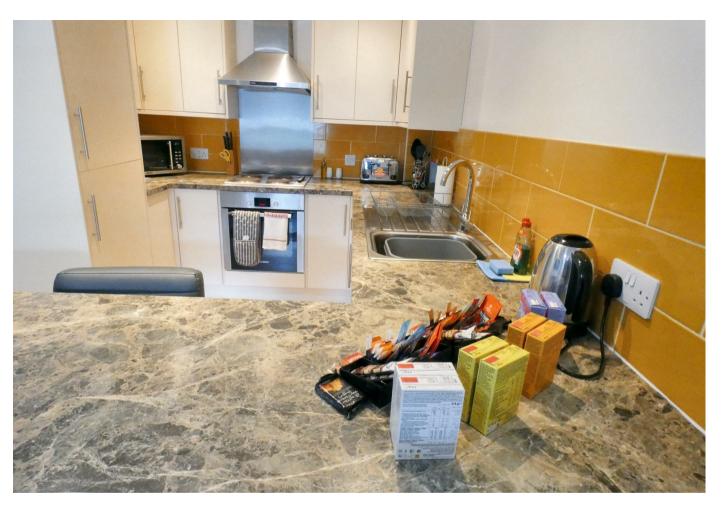

Kitchen Area - With single stainless steel sink unit with mixer tap, base units with drawer and cupboard fronts, tiled splashbacks, wall and base fitted units with contrasting worktops, built in four ring hob with extractor hood over and built in electric fan assisted oven, there is also a purpose built, and placed breakfast bar complimented by two stylish bar stools. Also having slimline dishwasher, fridge/freezer, kettle, microwave, toaster and all associated utensils for dining, spotlights to ceiling, Hard flooring,.