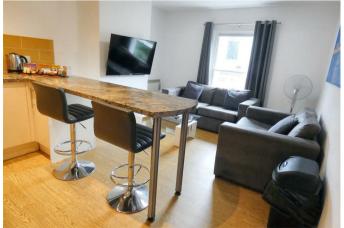

Fully Furnished - Available Now

No Pets, No Smoking

Location -

Friar Gate, Derby, DE1 1BU

Open Plan Living Lounge/Kitchen

Lounge Area – Hard flooring, heater, 40" Smart TV, two stylish two seater settes, and coffee table.

Kitchen Area - With single stainless steel sink unit with mixer tap, base units with drawer and cupboard fronts, tiled splashbacks, wall and base fitted units with contrasting worktops, built in four ring hob with extractor hood over and built in electric fan assisted oven, there is also a purpose built, and placed breakfast bar complimented by two stylish bar stools. Also having slimline dishwasher, fridge/freezer, kettle, microwave, toaster and all associated utensils for dining, spotlights to ceiling, Hard flooring,.