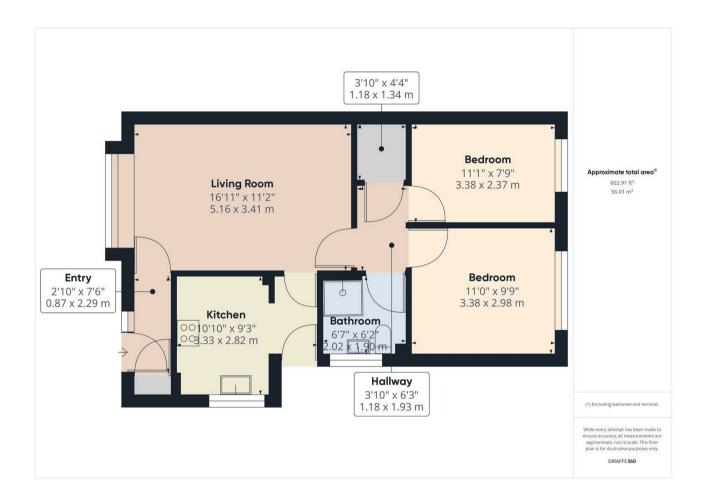

essential

The property has been recently renovated to a very high standard and comprises, Entrance Hallway, Lounge, Two Double Sized Bedrooms, Contemporary Fitted Kitchen, Contemporary Shower room, and really good storage options.

### ACCOMODATION

## Entrance Hallway

Accessed through a UPVc front door leading to inner hallway, Mosaic tiled effect vinyl sheet flooring, central heating radiator and door to Lounge

# Lounge / Diner

with herringbone luxury vinyl click flooring, central heating radiators, wood panelling feature wall, and large UPVc window to the front aspect. Door to Kitchen and rear inner hallway.

# Inner Lobby

Doors to: Bathroom, two bedrooms and walk-in storage cupboard.

### Kitchen

with a range of wall and base units and drawers with roll top worktops, stainless steel one 1/2 bowl sink unit with mixer tap, electric oven, gas hob and extractor above, space and plumbing for a slimline dishwasher, space and plumbing for washing machine, and space for a tall fridge freezer. Stunning mosaic tiled vinyl sheet flooring, gas central heating radiator, UPVc window to the side aspect, and UPVc door leading out to the side of the property.

### Bedroom One

with wood panelling feature wall, brand new carpet, central heating radiator, UPVc window to the rear elevation.

### Bedroom Two

with brand new carpet, central heating radiator, UPVc window to the rear aspect.

### Bathroom

Beautiful three piece shower room, with quadrant shower enclosure with feature splash back, vanity sink unit with mixer tap, back to wall toilet, stainless steel towel heater and radiator, mosaic tiled effect vinyl sheet flooring, frosted UPVc window to side aspect.