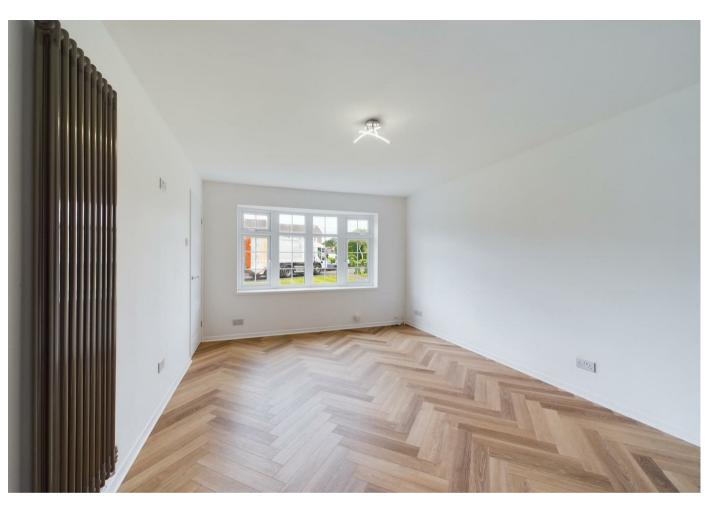

# Lounge / Diner

with herringbone luxury vinyl click flooring, central heating radiators, wood panelling feature wall, and large UPVc window to the front aspect. Door to Kitchen and rear inner hallway.

### Bedroom One

with wood panelling feature wall, brand new carpet, central heating radiator, UPVc window to the rear elevation.

### Bedroom Two

with brand new carpet, central heating radiator, UPVc window to the rear aspect.