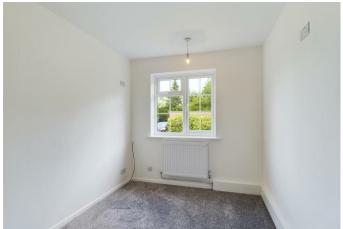

### Bedroom One

with wood panelling feature wall, brand new carpet, central heating radiator, UPVc window to the rear elevation.

### Bedroom Two

with brand new carpet, central heating radiator, UPVc window to the rear aspect.