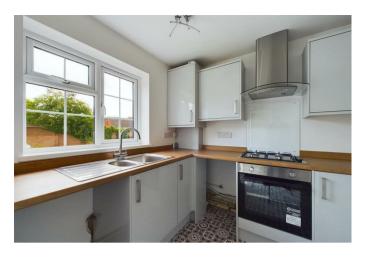

### Kitchen

with a range of wall and base units and drawers with roll top worktops, stainless steel one 1/2 bowl sink unit with mixer tap, electric oven, gas hob and extractor above, space and plumbing for a slimline dishwasher, space and plumbing for washing machine, and space for a tall fridge freezer. Stunning mosaic tiled vinyl sheet flooring, gas central heating radiator, UPVc window to the side aspect, and UPVc door leading out to the side of the property.