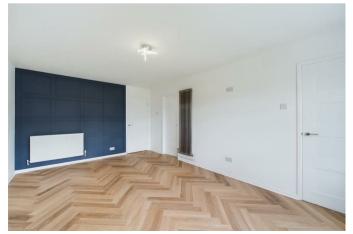

### Bedroom One

with wood panelling feature wall, brand new carpet, central heating radiator, UPVc window to the rear elevation.

### Bedroom Two

with brand new carpet, central heating radiator, UPVc window to the rear aspect.