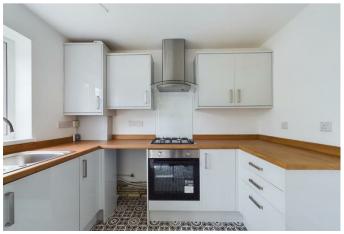

### Kitchen

with a range of wall and base units and drawers with roll top worktops, stainless steel one 1/2 bowl sink unit with mixer tap, electric oven, gas hob and extractor above, space and plumbing for a slimline dishwasher, space and plumbing for washing machine, and space for a tall fridge freezer. Stunning mosaic tiled vinyl sheet flooring, gas central heating radiator, UPVc window to the side aspect, and UPVc door leading out to the side of the property.