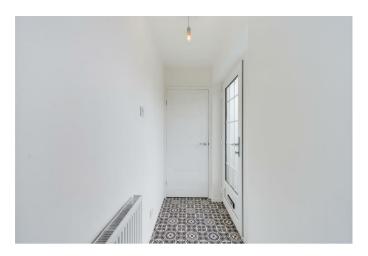

## Entrance Hallway

Accessed through a UPVc front door leading to inner hallway, Mosaic tiled effect vinyl sheet flooring, central heating radiator and door to Lounge