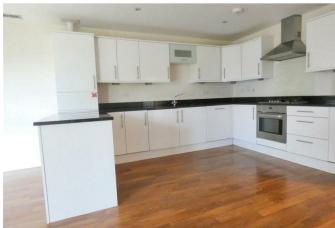

PETS • FULLY FITTED KITCHEN WITH ALL APPLIANCES INTEGRATED • LARGE AND SPACIOUS APARTMENT WITH HIGH SPEC THROUGHOUT

An executive ground floor apartment located in the stylish and much sought after development of Tissington Court, off Windmill Lane, which is ideally located within walking distance to the centre of Ashbourne and all local amenities. This extremely well appointed apartment occupies the rear right hand side of this beautifully kept and maintained block of apartments and briefly comprises of, 2 Double Bedrooms, en-suite to master, a large and spacious family bathroom (with bath & shower), large open plan Lounge Kitchen Diner with full range of integrated appliances (Fridge/freezer, dishwasher and washer/dryer). A major feature of this stunning, light and spacious apartment is the