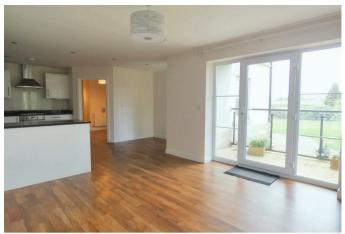

PETS • FULLY FITTED KITCHEN WITH ALL APPLIANCES INTEGRATED • LARGE AND SPACIOUS APARTMENT WITH HIGH SPEC THROUGHOUT

An executive ground floor apartment located in the stylish and much sought after development of Tissington Court, off Windmill Lane, which is ideally located within walking distance to the centre of Ashbourne and all local amenities. This extremely well appointed apartment occupies the rear right hand side of this beautifully kept and maintained block of apartments and briefly comprises of, 2 Double Bedrooms, en-suite to master, a large and spacious family bathroom (with bath & shower), large open plan Lounge Kitchen Diner with full range of integrated appliances (Fridge/freezer, dishwasher and washer/dryer). A major feature of this stunning, light and spacious apartment is the

far reaching and undisturbed views of the open countryside from the comfort of its own private patio which is conveniently access from the living/kitchen area. The property further benefits from superb storage throughout, the main hallway boasts a significant amount of in-built storage space, as well as good sized rooms throughout and a very well fitted and spacious kitchen.