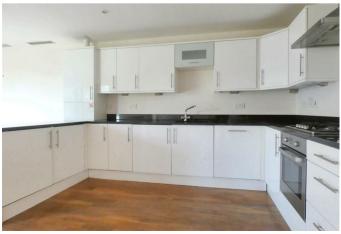

PETS • FULLY FITTED KITCHEN WITH ALL APPLIANCES INTEGRATED • LARGE AND SPACIOUS APARTMENT WITH HIGH SPEC THROUGHOUT

An executive ground floor apartment located in the stylish and much sought after development of Tissington Court, off Windmill Lane, which is ideally located within walking distance to the centre of Ashbourne and all local amenities. This extremely well appointed apartment occupies the rear right hand side of this beautifully kept and maintained block of apartments and briefly comprises of, 2 Double Bedrooms, en-suite to master, a large and spacious family bathroom (with bath & shower), large open plan Lounge Kitchen Diner with full range of integrated appliances (Fridge/freezer, dishwasher and washer/dryer). A major feature of this stunning, light and spacious apartment is the