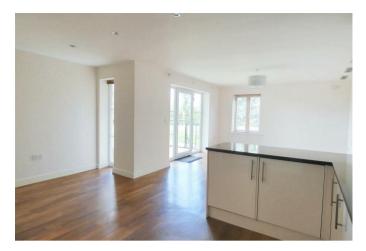

PETS • FULLY FITTED KITCHEN WITH ALL APPLIANCES INTEGRATED • LARGE AND SPACIOUS APARTMENT WITH HIGH SPEC THROUGHOUT

An executive ground floor apartment located in the stylish and much sought after development of Tissington Court, off Windmill Lane, which is ideally located within walking distance to the centre of Ashbourne and all local amenities. This extremely well appointed apartment occupies the rear right hand side of this beautifully kept and maintained block of apartments and briefly comprises of, 2 Double Bedrooms, en-suite to master, a large and spacious family bathroom (with bath & shower), large open plan Lounge Kitchen Diner with full range of integrated appliances (Fridge/freezer, dishwasher and washer/dryer). A major feature of this stunning, light and spacious apartment is the

far reaching and undisturbed views of the open countryside from the comfort of its own private patio which is conveniently access from the living/kitchen area. The property further benefits from superb storage throughout, the main hallway boasts a significant amount of in-built storage space, as well as good sized rooms throughout and a very well fitted and spacious kitchen.