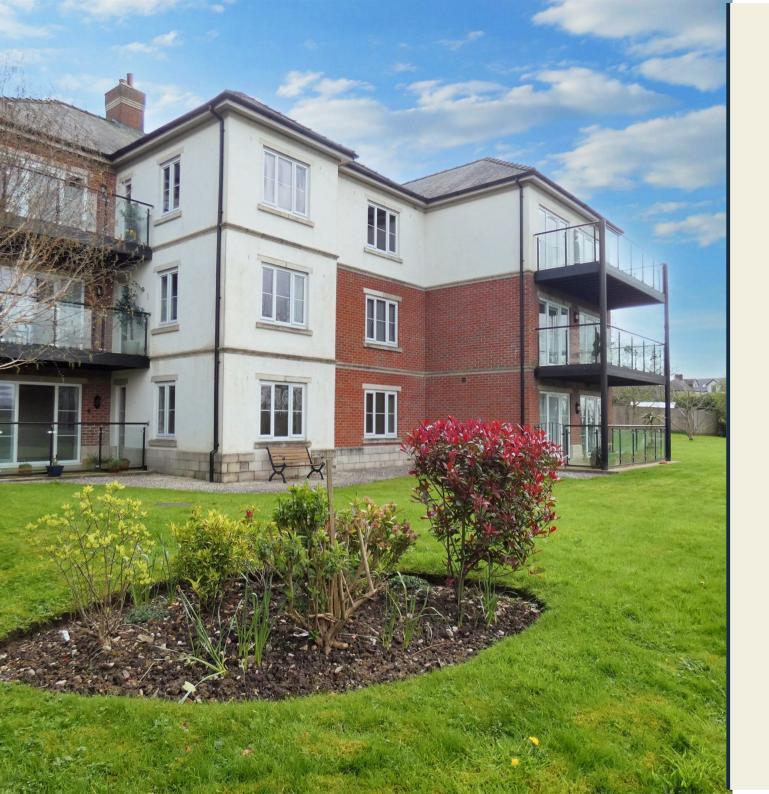

## Apartment 4 St. Monicas Way, Tissington Court, Windmill Lane Ashbourne

• AVAILABLE LATE MAY 2024 - LONG TERM LET AVAILABLE • THE PROPERTY WILL BE RE-DECORATED THROUGHOUT • PRIVATE BALCONY WITH VIEWS OF THE COUNTRYSIDE • GROUND FLOOR REAR CORNER PLOT • GARAGE FOR STORAGE/ PARKING • TWO DOUBLE BEDROOMS. - EN-SUITE TO MASTER • SIGNIFICANT STORAGE SPACE • SUTIABLE FOR PROFESSIONAL OR RETIRED OR COUPLE, STRICTLY NO SHARERS OR

PETS • FULLY FITTED KITCHEN WITH ALL APPLIANCES INTEGRATED • LARGE AND SPACIOUS APARTMENT WITH HIGH SPEC THROUGHOUT

An executive ground floor apartment located in the stylish and much sought after development of Tissington Court, off Windmill Lane, which is ideally located within walking distance to the centre of Ashbourne and all local amenities. This extremely well appointed apartment occupies the rear right hand side of this beautifully kept and maintained block of apartments and briefly comprises of, 2 Double Bedrooms, en-suite to master, a large and spacious family bathroom (with bath & shower), large open plan Lounge Kitchen Diner with full range of integrated appliances (Fridge/freezer, dishwasher and washer/dryer). A major feature of this stunning, light and spacious apartment is the

far reaching and undisturbed views of the open countryside from the comfort of its own private patio which is conveniently access from the living/kitchen area. The property further benefits from superb storage throughout, the main hallway boasts a significant amount of in-built storage space, as well as good sized rooms throughout and a very well fitted and spacious kitchen.