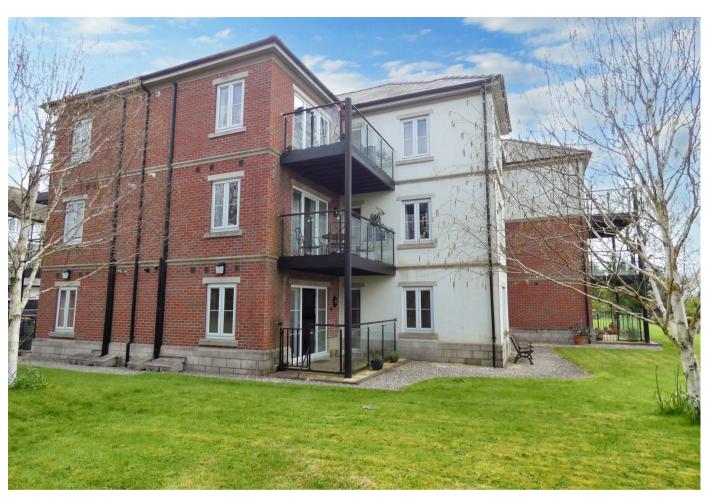

## Apartment 4 St. Monicas Way, Tissington Court, Windmill Lane Ashbourne

• AVAILABLE LATE MAY 2024 - LONG TERM LET AVAILABLE • THE PROPERTY WILL BE RE-DECORATED THROUGHOUT • PRIVATE BALCONY WITH VIEWS OF THE COUNTRYSIDE • GROUND FLOOR REAR CORNER PLOT • GARAGE FOR STORAGE/ PARKING • TWO DOUBLE BEDROOMS. - EN-SUITE TO MASTER • SIGNIFICANT STORAGE SPACE • SUTIABLE FOR PROFESSIONAL OR RETIRED OR COUPLE, STRICTLY NO SHARERS OR

PETS • FULLY FITTED KITCHEN WITH ALL APPLIANCES INTEGRATED • LARGE AND SPACIOUS APARTMENT WITH HIGH SPEC THROUGHOUT

An executive ground floor apartment located in the stylish and much sought after development of Tissington Court, off Windmill Lane, which is ideally located within walking distance to the centre of Ashbourne and all local amenities. This extremely well appointed apartment occupies the rear right hand side of this beautifully kept and maintained block of apartments and briefly comprises of, 2 Double Bedrooms, en-suite to master, a large and spacious family bathroom (with bath & shower), large open plan Lounge Kitchen Diner with full range of integrated appliances (Fridge/freezer, dishwasher and washer/dryer). A major feature of this stunning, light and spacious apartment is the

far reaching and undisturbed views of the open countryside from the comfort of its own private patio which is conveniently access from the living/kitchen area. The property further benefits from superb storage throughout, the main hallway boasts a significant amount of in-built storage space, as well as good sized rooms throughout and a very well fitted and spacious kitchen.