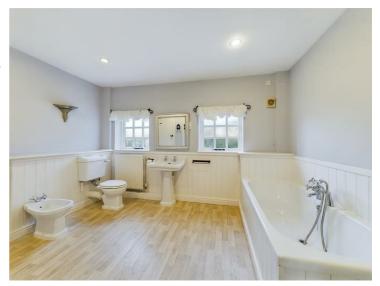

## Family Bathroom

12'7" x 11'1" (3.86m x 3.38m)

Large five piece suite consisting of low level flush WC, hand wash basin, bidet, panelled bath and separate shower cubicle, wooden panelling feature on walls, oil central heating radiator.