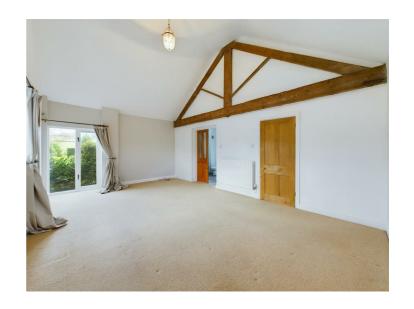

#### Lounge

28'2" x 19'10" (8.59m x 6.07m)

Spacious room with feature fire place and stunning views and two sets of french doors opening out onto a stone cobble patio area. Stunning exposed beams and oil central heating radiator.