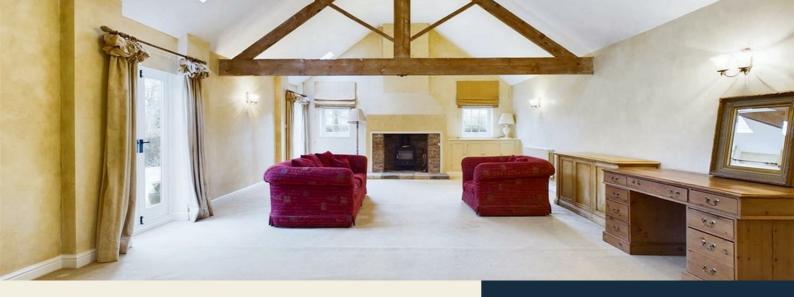

#### Lounge

28'2" x 19'10" (8.59m x 6.07m)

Spacious room with feature fire place and stunning views and two sets of french doors opening out onto a stone cobble patio area. Stunning exposed beams and oil central heating radiator.