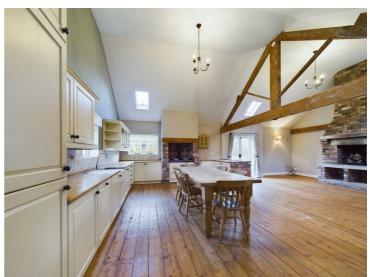

#### Kitchen/Dining/Living Area

27'11" x 19'10" (8.51m x 6.05m)

With a mix of floor and wall units, Arga, Large dining table, integrated fridge freezer, and dishwasher. Lovely wood laminate flooring through to the living area with feature fire place, and patio doors opening out on to patio area.