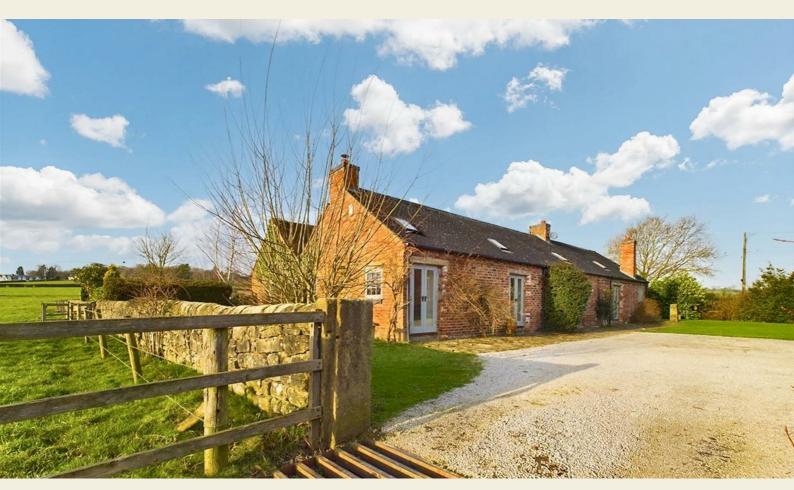

## Summary

ECCLESBOURNE CATCHEMNT AREA - Situated in the beautiful village of Windley, less than a mile from Duffield, this is a beautifully presented five bedroom property which boasts a wealth of original features. It is also within easy commuting distance of Derby, Belper and Ashbourne.

This stunning and spacious barn conversion boasts stunning 360 degree views and is approached via a long a curvy driveway over a beautiful stream and through stunning fields. The property boasts private driveway parking for many vehicles and benefits from significant turning space.

#### The Location

Situated in the beautiful village of Windley, less than a mile from Duffield, this is a beautifully presented five bedroom property which boasts a wealth of original features. It is also within easy commuting distance of Derby, Belper and Ashbourne.

#### Outside

To the outside is a landscaped garden and large gravel driveway allowing parking for several cars and is surrounded by stunning open fields.