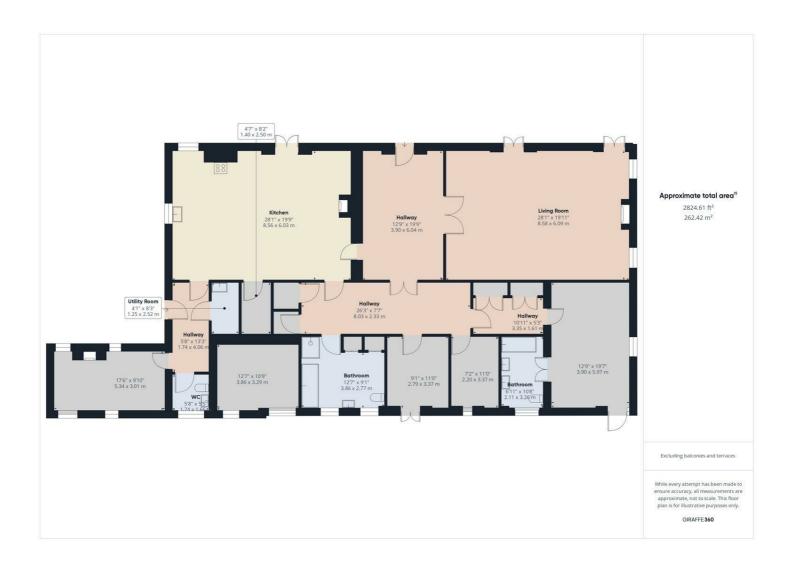

#### **Entrance Hallway**

27'11" x 19'10" (8.51m x 6.05m)

Light and spacious hallway, with oil central heating radiator and beautiful wooden doors opening leading to:

#### Lounge

28'2" x 19'10" (8.59m x 6.07m)

Spacious room with feature fire place and stunning views and two sets of french doors opening out onto a stone cobble patio area. Stunning exposed beams and oil central heating radiator.

#### Kitchen/Dining/Living Area

27'11" x 19'10" (8.51m x 6.05m)

With a mix of floor and wall units, Arga, Large dining table, integrated fridge freezer, and dishwasher. Lovely wood laminate flooring through to the living area with feature fire place, and patio doors opening out on to patio area.

#### Outside

To the outside is a landscaped garden and large gravel driveway allowing parking for several cars and is surrounded by stunning open fields.