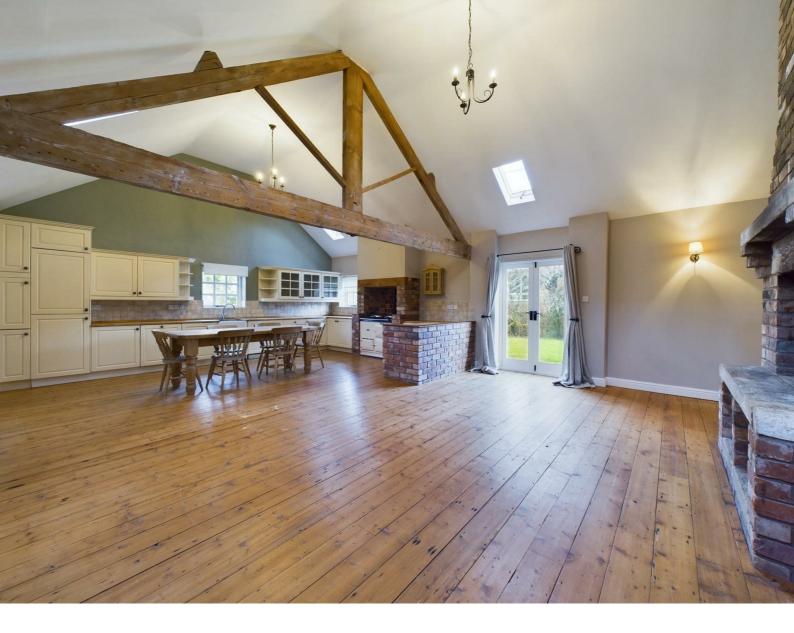

#### Kitchen/Dining/Living Area

27'11" x 19'10" (8.51m x 6.05m)

With a mix of floor and wall units, Arga, Large dining table, integrated fridge freezer, and dishwasher. Lovely wood laminate flooring through to the living area with feature fire place, and patio doors opening out on to patio area.