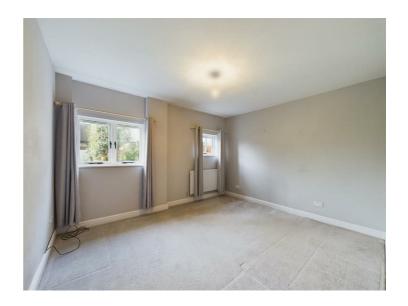

#### Master Bedroom

12'9" x 19'7" (3.91m x 5.97m)

Beautiful, light and spacious room with tall windows looking out on to views of open fields. With oil central heating radiator.

#### Bedroom Two

12'9" x 10'9" (3.89m x 3.28m)

with two windows creating lots of light, oil central heated radiator.

#### **Bedroom Three**

9'1" x 11'1" (2.77m x 3.38m)

With a tall double opening window, oil central heating radiator.

#### **Bedroom Four**

11'1" x 6'11" (3.38m x 2.13m)

With a tall window, oil central heating radiator.

#### Bedroom Five/Study

17'3" x 9'8" (5.28m x 2.97m)