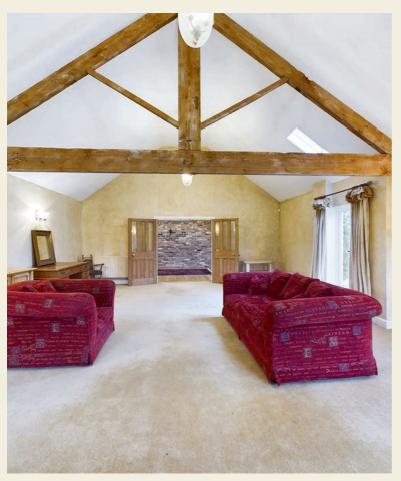

#### Lounge

28'2" x 19'10" (8.59m x 6.07m)

Spacious room with feature fire place and stunning views and two sets of french doors opening out onto a stone cobble patio area. Stunning exposed beams and oil central heating radiator.