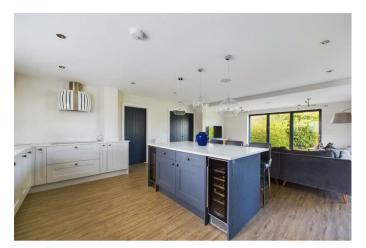

The ground-floor, in brief, comprises of; a large open plan downstairs living area, an extremely modern looking kitchen with integrated appliances, and the ability for flexible living owing to a very fluid layout that suits a variety of needs. There is a separate utility and downstairs WC. There are great views out of the bi-fold doors giving access to a very generous rear garden and offering nice and pleasant views. The first floor offers four generous bedrooms and a family bathroom, the master bedroom has an en-suite.