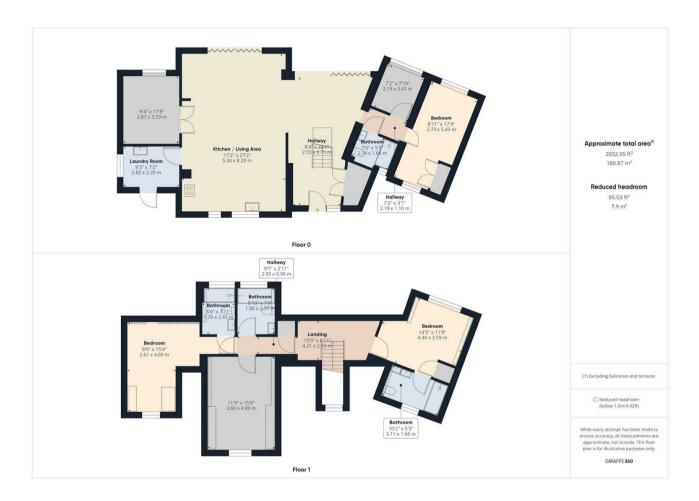

ECCLESBOURNE SCHOOL CATCHMENT AREA AND AVAILABLE IMMEDIATELY - A highly attractive, recently refurbished, fully-furnished 4-5 bedroom detached property that benefits from a very generous plot size. Southfields is set within this highly desirable location on Cumberhills Road situated within easy reach of all local amenities in Duffield and within a few minutes walk of Ecclesbourne Secondary School and countryside.

The ground-floor, in brief, comprises of; a large open plan downstairs living area, an extremely modern looking kitchen with integrated appliances, and the ability for flexible living owing to a very fluid layout that suits a variety of needs. There is a separate utility and downstairs WC. There are great views out of the bi-fold doors giving access to a very generous rear garden and offering nice and pleasant views. The first floor offers four generous bedrooms and a family bathroom, the master bedroom has an en-suite.