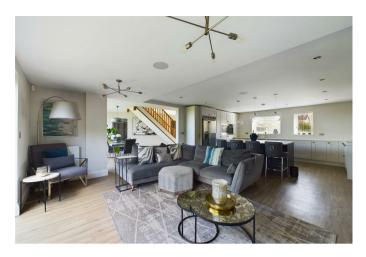

The ground-floor, in brief, comprises of; a large open plan downstairs living area, an extremely modern looking kitchen with integrated appliances, and the ability for flexible living owing to a very fluid layout that suits a variety of needs. There is a separate utility and downstairs WC. There are great views out of the bi-fold doors giving access to a very generous rear garden and offering nice and pleasant views. The first floor offers four generous bedrooms and a family bathroom, the master bedroom has an en-suite.

The property is neutrally decorated throughout and offers a no expense spared look and feel.

To the front of the property is an well laid driveway which has space for several vehicles to park securely and off road. Cumberhills Road is situated off a quiet cul-de-sac but benefits from being in a superb local for all required.