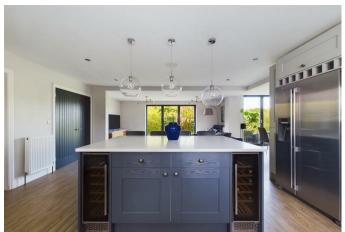

The ground-floor, in brief, comprises of; a large open plan downstairs living area, an extremely modern looking kitchen with integrated appliances, and the ability for flexible living owing to a very fluid layout that suits a variety of needs. There is a separate utility and downstairs WC. There are great views out of the bi-fold doors giving access to a very generous rear garden and offering nice and pleasant views. The first floor offers four generous bedrooms and a family bathroom, the master bedroom has an en-suite.