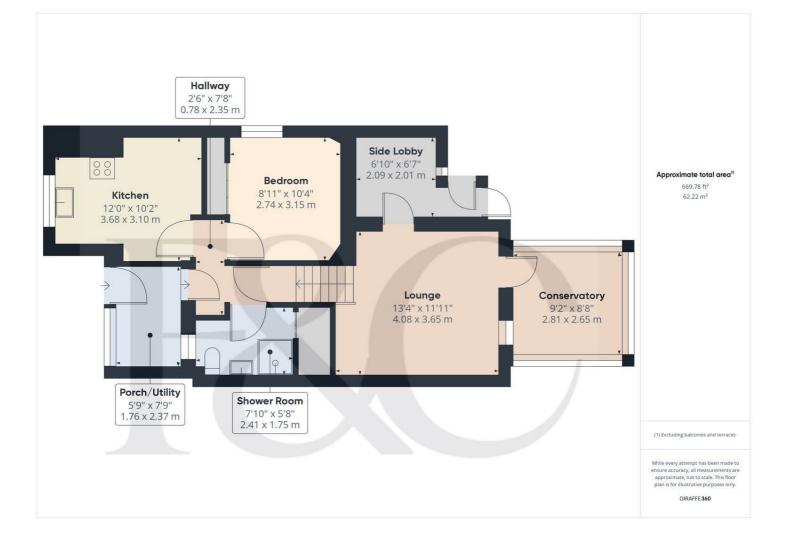

Internally, the property is double glazed with electric storage heating and features a porch/utility, hallway, breakfast kitchen, lower-level lounge and conservatory, side porch, bedroom and shower room.

#### Accommodation

#### Entrance Porch/Utility

#### 7'9" x 5'9" (2.37 x 1.76)

uPVC double glazed entrance door with matching side lights provides access into the porch/utility with worktop, cupboard, appliance space suitable for a washing machine and panelled and glazed door into the hallway.

#### Hallway

#### 7'8" x 2'6" (2.35 x 0.78)

With electric storage heater, decorative coving with ceiling rose and door to the breakfast kitchen.

#### Breakfast Kitchen

#### 12'0" x 10'2" (3.68 x 3.10)

With a U-shaped granite effect preparation surface and tiled surrounds, inset sink unit, fitted base cupboards and drawers with a complementary range of wall mounted cupboards, inset four plate electric hob, built-in oven, appliance space suitable for a fridge and freezer, electric storage heater, decorative coving and double glazed window to the front.

#### Bedroom 10'4" x 8'11" (3.15 x 2.74) With electric storage heater, built-in wardrobe and double glazed window to the side.

#### Shower Room

#### 7'10" x 5'8" (2.41 x 1.75)

With a suite comprising low flush WC, pedestal wash handbasin, bidet, shower cubicle with Mira shower, electric storage heater, double glazed window to the front and airing cupboard.

#### Lounge

13'4" x 11'11" (4.08 x 3.65)

Steps lead down to a lower-level lounge with electric storage heater, decorative coving with ceiling rose, double glazed window to the rear and panelled and double glazed door opening into the conservatory.

#### Conservatory

9'2" x 8'8" (2.81 x 2.65)

A brick based and uPVC double glazed construction offering fabulous views over the garden and open fields beyond.

#### Side Lobby

6'10" x 6'7" (2.09 x 2.01) With tiled floor and double glazed door to the garden.