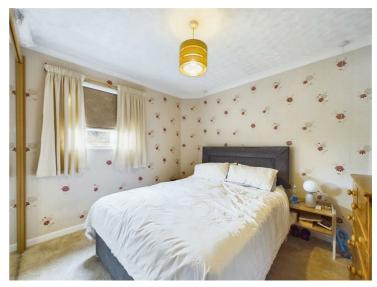

#### Bedroom 10'4" x 8'11" (3.15 x 2.74) With electric storage heater, built-in wardrobe and double glazed window to the side.