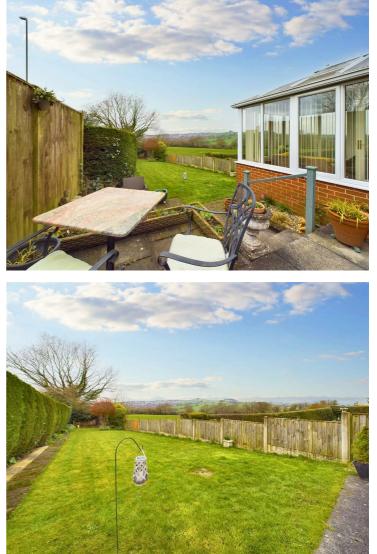

The property is accessed via a shared driveway which culminates in ample off road car standing. To the rear of the property is a mainly lawned garden with upper-level patio areas, ideal for appreciating the view.

#### Conservatory

9'2" x 8'8" (2.81 x 2.65)

A brick based and uPVC double glazed construction offering fabulous views over the garden and open fields beyond.

#### Outside

The property is accessed via a shared driveway with off road parking to the front of the dwelling. To the rear of the property is an impressive garden with upper-level patio/seating areas, extensive lawn, timber fencing and fabulous views over the open fields beyond.