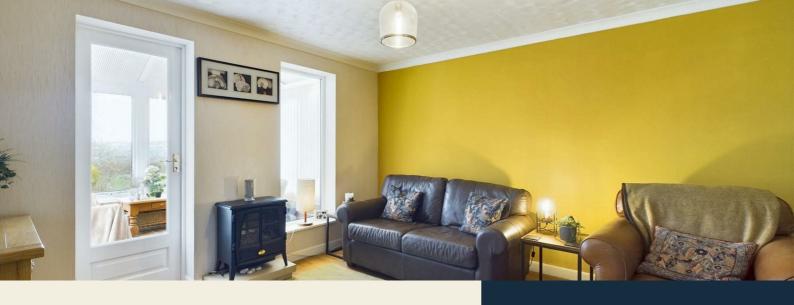

#### Lounge

13'4" x 11'11" (4.08 x 3.65)

Steps lead down to a lower-level lounge with electric storage heater, decorative coving with ceiling rose, double glazed window to the rear and panelled and double glazed door opening into the conservatory.

#### Conservatory

9'2" x 8'8" (2.81 x 2.65)

A brick based and uPVC double glazed construction offering fabulous views over the garden and open fields beyond.