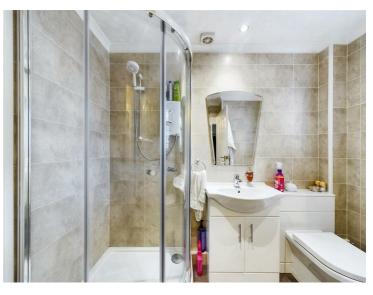

#### Shower Room

#### 7'10" x 5'8" (2.41 x 1.75)

With a suite comprising low flush WC, pedestal wash handbasin, bidet, shower cubicle with Mira shower, electric storage heater, double glazed window to the front and airing cupboard.