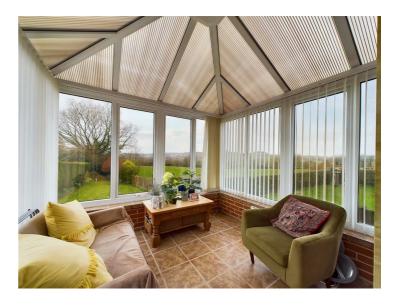

#### Conservatory

9'2" x 8'8" (2.81 x 2.65)

A brick based and uPVC double glazed construction offering fabulous views over the garden and open fields beyond.