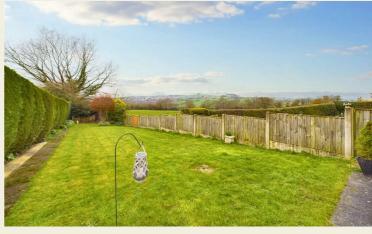

The property is accessed via a shared driveway which culminates in ample off road car standing. To the rear of the property is a mainly lawned garden with upper-level patio areas, ideal for appreciating the view.

#### Outside

The property is accessed via a shared driveway with off road parking to the front of the dwelling. To the rear of the property is an impressive garden with upper-level patio/seating areas, extensive lawn, timber fencing and fabulous views over the open fields beyond.