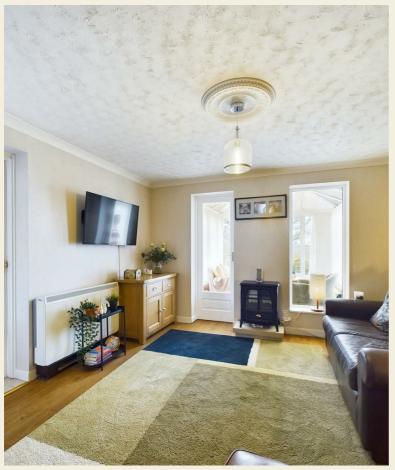

#### Lounge

13'4" x 11'11" (4.08 x 3.65)

Steps lead down to a lower-level lounge with electric storage heater, decorative coving with ceiling rose, double glazed window to the rear and panelled and double glazed door opening into the conservatory.