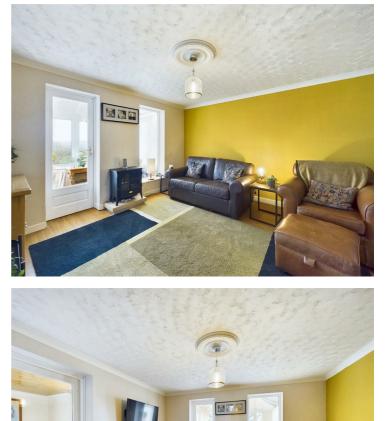

#### Lounge

13'4" x 11'11" (4.08 x 3.65)

Steps lead down to a lower-level lounge with electric storage heater, decorative coving with ceiling rose, double glazed window to the rear and panelled and double glazed door opening into the conservatory.