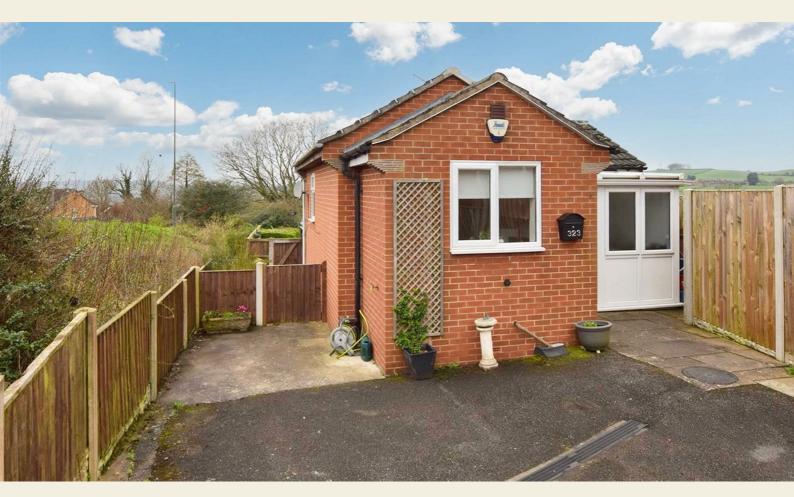

## 323 Over Lane, Belper, Derbyshire, DE56 0HJ

Price £225,000 Freehold

- Superbly Positioned Split-Level Detached Bungalow
- Impressive Views Over Open Fields & Beyond
- Double Glazing & Electric Storage Heating
- Porch/Utility, Entrance Hall
- Breakfast Kitchen
- Lounge & Conservatory
- Side Porch
- One Bedroom & Shower Room
- Driveway to Front
- Delightful Rear Garden with Fine Views

### Summary

OPEN VIEWS - Superbly positioned, one bedroom detached splitlevel bungalow occupying a fine position affording most impressive open views over neighbouring fields.

This is a rare opportunity to acquire a superbly positioned one bedroom detached bungalow on Over Lane affording magnificent open views over neighbouring fields.

The property is accessed via a shared driveway which culminates in ample off road car standing. To the rear of the property is a mainly lawned garden with upper-level patio areas, ideal for appreciating the view.

#### Outside

The property is accessed via a shared driveway with off road parking to the front of the dwelling. To the rear of the property is an impressive garden with upper-level patio/seating areas, extensive lawn, timber fencing and fabulous views over the open fields beyond.