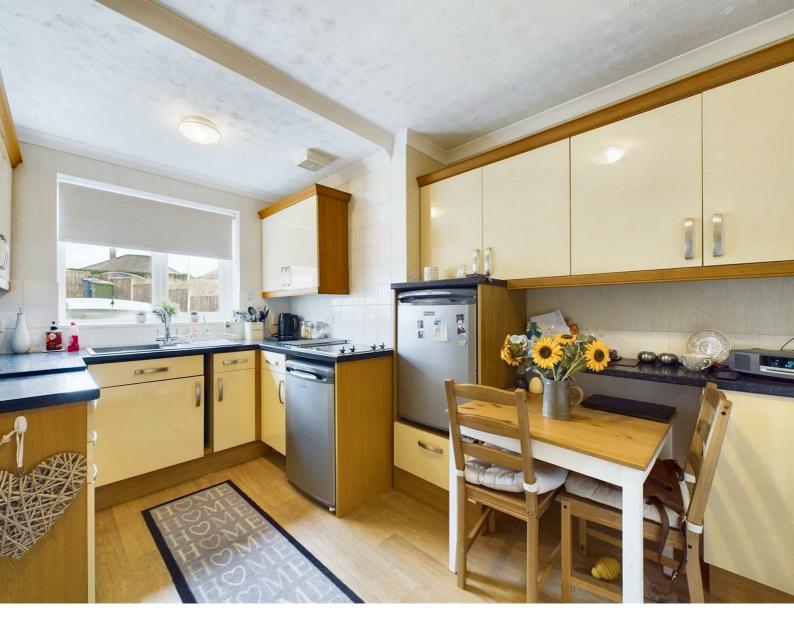

#### Breakfast Kitchen

#### 12'0" x 10'2" (3.68 x 3.10)

With a U-shaped granite effect preparation surface and tiled surrounds, inset sink unit, fitted base cupboards and drawers with a complementary range of wall mounted cupboards, inset four plate electric hob, built-in oven, appliance space suitable for a fridge and freezer, electric storage heater, decorative coving and double glazed window to the front.