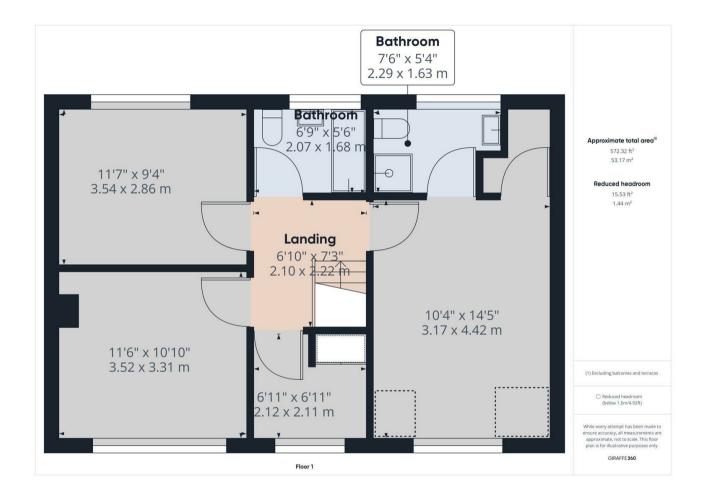

To the first floor the landing nicely guides you to four generous bedrooms, the main bedroom benefits from a stylishly presented ensuite and further benefits from a walk in wardrobe for added and thoughtful storage solutions. The family bathroom is extremely well thought out and is fitted to a high standard. The property is decorated in a clean white colour throughout and has superb floor coverings. The property further benefits from LED lighting throughout that offers even more stylish appeal to this stunning property.