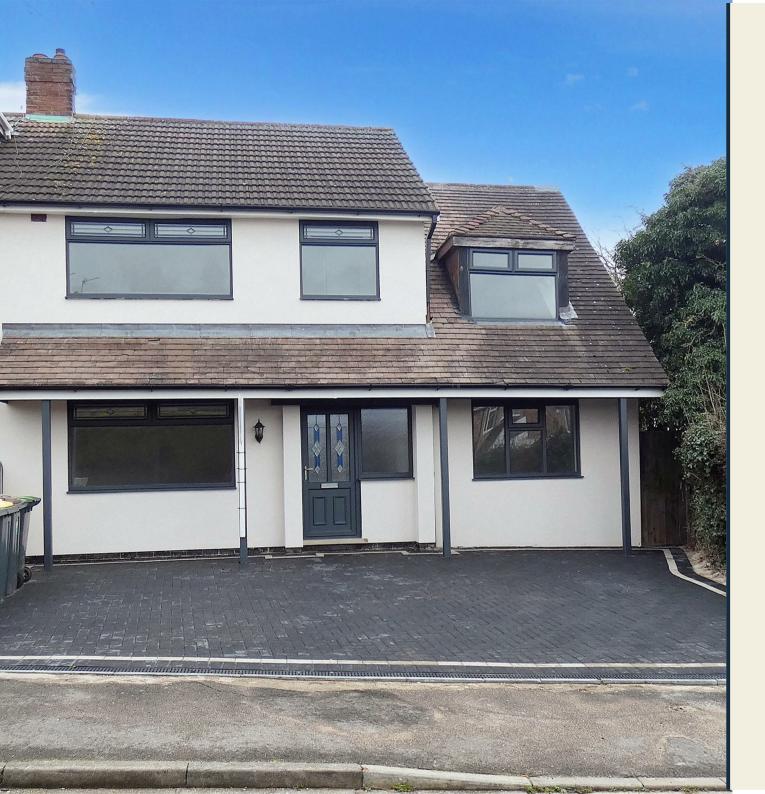

5 Bed House

4 Spinney Rise Toton Nottingham NG9 6JN

£2,650 Per Calendar Month

## 4 Spinney Rise Nottingham NG96JN

AVAILABLE • EN-SUITE TO MASTER BEDROOM AND WALK IN WARDROBE • CLOSE TO MAJOR ROAD NETWORKS AND LOCAL AMENITIES • FAMILY BATHROOM WITH SHOWER OVER BATH • NEW THROUGHOUT - NEW KITCHEN, CARPETS AND BATHROOMS • SUPERB OFF ROAD PARKING . SUPERB FAMILY SIZED REAR GARDEN . SUPERBLY EXTENDED AND PRESENTED PROPERTY

A superbly refurbished, extended and presented 4/5 bedroom home that is finished to the highest standard, that offers kerb appeal. This property boasts almost 1200 sq ft of space.

This semi-detached property briefly comprises of a nicely sized reception hall, living room/ lounge, superbly fitted and extremely stylish kitchen/diner with integrated appliances, the dining area is vast and neatly merges into a sitting/garden room which perfectly sits and leads into the the rear garden. Also on the ground floor is a further reception room that perfectly lends itself to a double bedroom.