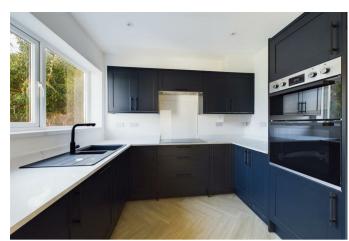

A superbly refurbished, extended and presented 4/5 bedroom home that is finished to the highest standard, that offers kerb appeal. This property boasts almost 1200 sq ft of space.

This semi-detached property briefly comprises of a nicely sized reception hall, living room/ lounge, superbly fitted and extremely stylish kitchen/diner with integrated appliances, the dining area is vast and neatly merges into a sitting/garden room which perfectly sits and leads into the the rear garden. Also on the ground floor is a further reception room that perfectly lends itself to a double bedroom.

To the first floor the landing nicely guides you to four generous bedrooms, the main bedroom benefits from a stylishly presented ensuite and further benefits from a walk in wardrobe for added and thoughtful storage solutions. The family bathroom is extremely well thought out and is fitted to a high standard. The property is decorated in a clean white colour throughout and has superb floor coverings. The property further benefits from LED lighting throughout that offers even more stylish appeal to this stunning property.