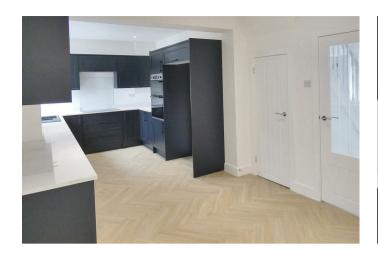

A superbly refurbished, extended and presented 4/5 bedroom home that is finished to the highest standard, that offers kerb appeal. This property boasts almost 1200 sq ft of space.

This semi-detached property briefly comprises of a nicely sized reception hall, living room/ lounge, superbly fitted and extremely stylish kitchen/diner with integrated appliances, the dining area is vast and neatly merges into a sitting/garden room which perfectly sits and leads into the the rear garden. Also on the ground floor is a further reception room that perfectly lends itself to a double bedroom.

To the first floor the landing nicely guides you to four generous bedrooms, the main bedroom benefits from a stylishly presented ensuite and further benefits from a walk in wardrobe for added and thoughtful storage solutions. The family bathroom is extremely well thought out and is fitted to a high standard. The property is decorated in a clean white colour throughout and has superb floor coverings. The property further benefits from LED lighting throughout that offers even more stylish appeal to this stunning property.