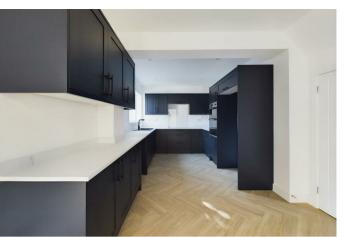

A superbly refurbished, extended and presented 4/5 bedroom home that is finished to the highest standard, that offers kerb appeal. This property boasts almost 1200 sq ft of space.

This semi-detached property briefly comprises of a nicely sized reception hall, living room/ lounge, superbly fitted and extremely stylish kitchen/diner with integrated appliances, the dining area is vast and neatly merges into a sitting/garden room which perfectly sits and leads into the the rear garden. Also on the ground floor is a further reception room that perfectly lends itself to a double bedroom.

To the first floor the landing nicely guides you to four generous bedrooms, the main bedroom benefits from a stylishly presented ensuite and further benefits from a walk in wardrobe for added and thoughtful storage solutions. The family bathroom is extremely well thought out and is fitted to a high standard. The property is decorated in a clean white colour throughout and has superb floor coverings. The property further benefits from LED lighting throughout that offers even more stylish appeal to this stunning property.