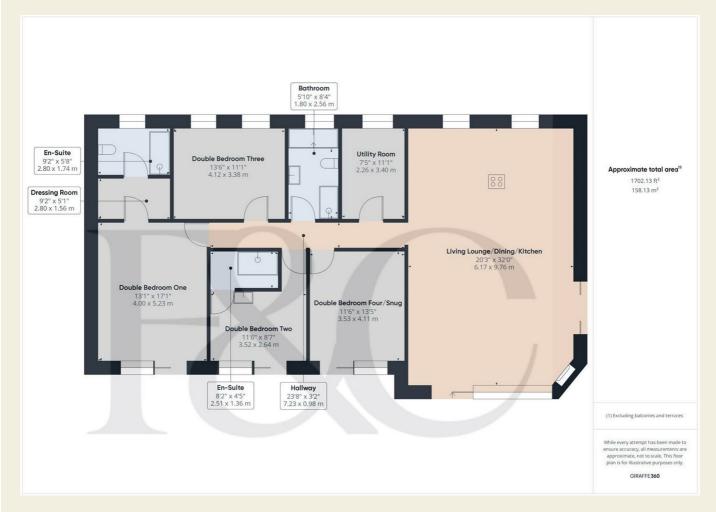

### Accommodation

Living Lounge/Dining/Kitchen 32'0" x 20'2" (9.76 x 6.17)

## Lounge Area

With inset log burner, tiled flooring with underfloor heating, high ceilings and double glazed sliding patio doors opening onto sun patio with magnificent countryside views.

# Dining Area

With matching tiled flooring with underfloor heating, high ceilings, side double glazed patio door with magnificent countryside views and open space leading into kitchen area.

#### Kitchen Area

With a good range of fitted kitchen units comprising wall and base units, central kitchen island (your own choice of built-in appliances), matching tiled flooring with underfloor heating, feature skylight window, two double glazed windows, high ceilings, spotlights to ceiling, open space leading into dining and lounge area and magnificent countryside views.

## Hallway

23'8" x 3'2" (7.23 x 0.98)

With underfloor heating, high ceilings and spotlights to ceiling.

## Double Bedroom One

17'1" x 13'1" (5.23 x 4.00)

With underfloor heating, high ceilings, spotlights to ceiling and double glazed sliding patio doors opening onto sun patio with magnificent countryside views.

# **Dressing Room**

9'2" x 5'1" (2.80 x 1.56)

With underfloor heating and high ceilings.

#### En-Suite

9'2" x 5'8" (2.80 x 1.74)

With large double shower cubicle with chrome fittings including shower, pedestal wash handbasin, low level WC, tiled flooring with underfloor heating, high ceilings, spotlights to ceiling and double glazed obscure window.

## Double Bedroom Two

11'6" x 8'7" (3.52 x 2.64)

With underfloor heating, high ceilings, spotlights to ceiling and double glazed sliding patio doors opening onto sun patio with magnificent countryside views.

#### En-Suite

8'2" x 4'5" (2.51 x 1.36)

With large double shower cubicle with chrome fittings including shower, fitted washbasin, low level WC, tiled flooring with underfloor heating, high ceilings, spotlights to ceiling and extractor.

## Double Bedroom Three

13'6" x 11'1" (4.12 x 3.38)

With underfloor heating, high ceilings, spotlights to ceiling and two double glazed windows to rear.

## Double Bedroom Four/Snug

13'5" x 11'6" (4.11 x 3.53)

With underfloor heating, high ceilings, spotlights to ceiling and double glazed sliding patio doors opening onto sun patio with magnificent countryside views.

## **Utility Room**

11'1" x 7'4" (3.40 x 2.26)

With underfloor heating, high ceilings and double glazed window.

## Family Bathroom

8'4" x 5'10" (2.56 x 1.80)

With bath, washbasin, low level WC, double shower cubicle with chrome fittings including shower, underfloor hating, tiled walls, tiled flooring, high ceilings, spotlights to ceiling and double glazed window.