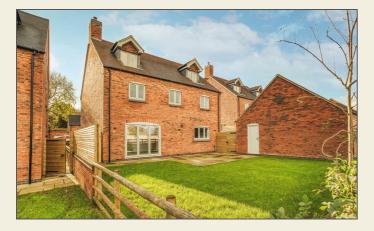

Garden Enclosed garden with lawn and patio.

Driveway A block paved driveway provides car standing spaces for three cars.

Good Sized Brick Detached Garage 19'4" x 14'6" (5.91 x 4.42)