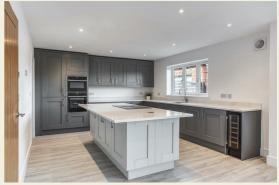

The Accommodation

Ground Floor

Entrance Hall With staircase leading to the first floor.

Cloakroom

Lounge 16'11" x 11'6" (5.17 x 3.51)

Family Room/Study 10'9" x 10'7" (3.28 x 3.24)

Living Kitchen/Dining Room 30'2" x 12'4" (9.20 x 3.77)