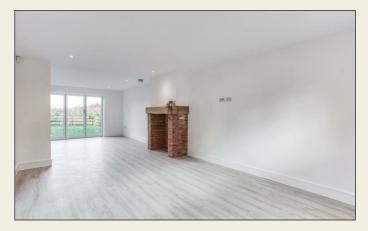

The Accommodation

Ground Floor

Entrance Hall With staircase leading to the first floor.

Cloakroom

Lounge 16'11" x 11'6" (5.17 x 3.51)

Family Room/Study 10'9" x 10'7" (3.28 x 3.24)

Living Kitchen/Dining Room 30'2" x 12'4" (9.20 x 3.77)