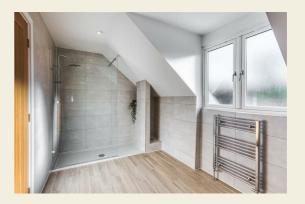

Double Bedroom Three 10'10" × 9'11" (3.31 × 3.03)

Family Bathroom 10'9" x 6'3" (3.29 x 1.93)

Second Floor

Landing

Double Bedroom Four 17'8" x 12'11" (5.40 x 3.94)

En-Suite Two 13'5" x 7'3" (4.10 x 2.21)

Double Bedroom Five 21'5" x 11'6" (6.54 x 3.52)