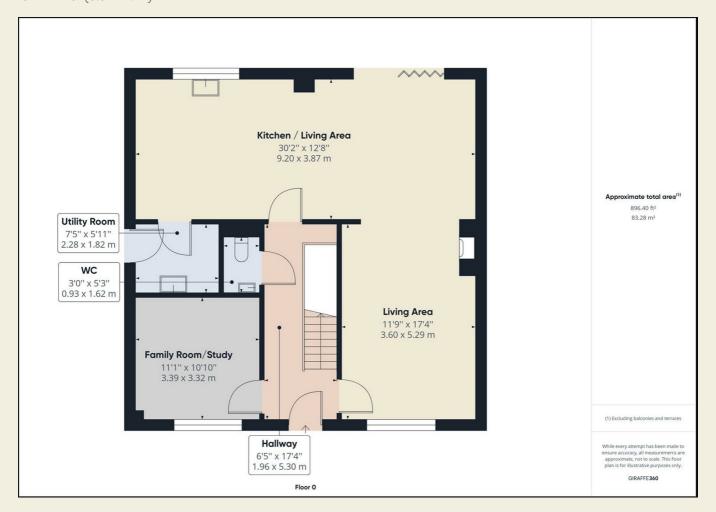

The Accommodation

Ground Floor

Entrance Hall With staircase leading to the first floor.

Cloakroom

Lounge 16'11" x 11'6" (5.17 x 3.51)

Family Room/Study 10'9" x 10'7" (3.28 x 3.24)

Living Kitchen/Dining Room 30'2" x 12'4" (9.20 x 3.77)

Utility Room 7'1" x 5'5" (2.17 x 1.67)

First Floor

Landing

Double Bedroom One 18'5" x 12'4" (5.62 x 3.78)

Dressing Room 10'9" x 6'6" (3.30 x 1.99)

En-Suite 10'9" x 4'3" (3.30 x 1.32)

Double Bedroom Two 17'1" x 11'5" (5.21 x 3.50)