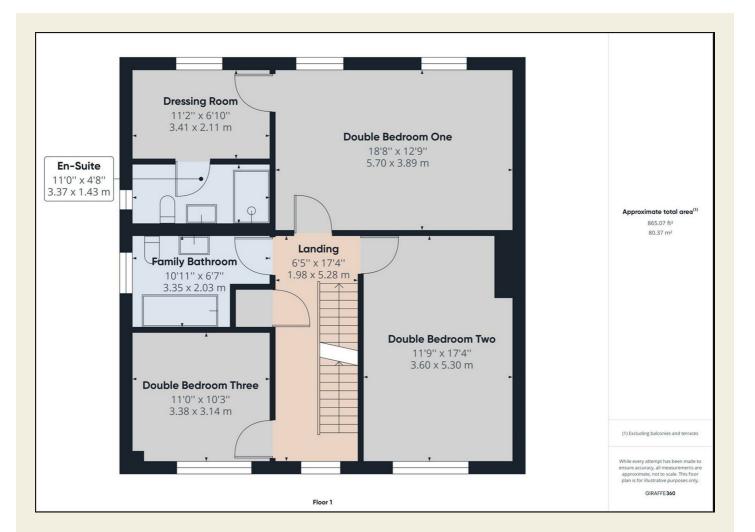

Utility Room 7'1" x 5'5" (2.17 x 1.67)

First Floor

Landing

Double Bedroom One 18'5" x 12'4" (5.62 x 3.78)

Dressing Room 10'9" x 6'6" (3.30 x 1.99)

En-Suite 10'9" x 4'3" (3.30 x 1.32)

Double Bedroom Two 17'1" x 11'5" (5.21 x 3.50)

Double Bedroom Three 10'10" × 9'11" (3.31 × 3.03)

Family Bathroom 10'9" x 6'3" (3.29 x 1.93)

Second Floor

Landing

Double Bedroom Four 17'8" x 12'11" (5.40 x 3.94)

En-Suite Two 13'5" x 7'3" (4.10 x 2.21)

Double Bedroom Five 21'5" x 11'6" (6.54 x 3.52)