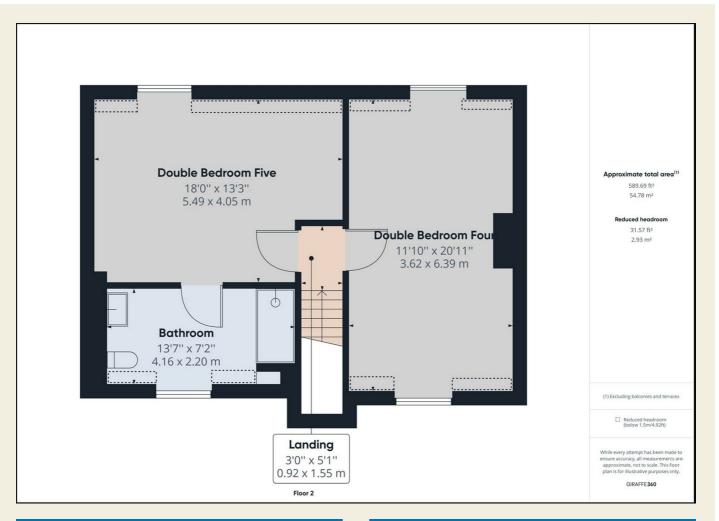

Double Bedroom Three 10'10" × 9'11" (3.31 × 3.03)

Family Bathroom 10'9" x 6'3" (3.29 x 1.93)

Second Floor

Landing

Double Bedroom Four 17'8" x 12'11" (5.40 x 3.94)

En-Suite Two 13'5" x 7'3" (4.10 x 2.21)

Double Bedroom Five 21'5" x 11'6" (6.54 x 3.52)