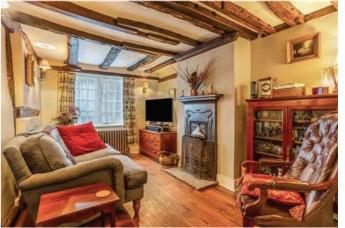

### **The Property**

Nestled within the quaint and picturesque landscape of Liphook, this enchanting three bedroom period cottage exudes timeless charm and character. With its central village location and distinctive features, this property offers a cosy retreat amidst the serene beauty of village life. Upstairs, three cosy double bedrooms are thoughtfully designed and are accompanied by a family bathroom. Downstairs offers an abundance of period features with low-beam ceilings, open-fireplaces and cottage style windows. The kitchen is equipped with modern appliances and is really the heart of the home. The cottage also benefits from a separate utility room and office which is great for working at home. A private rear garden and off-street parking for 2 cars is also provided.