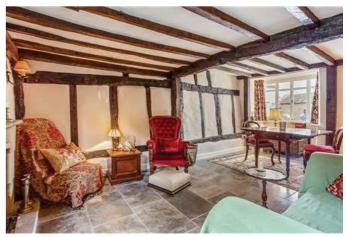

### **The Property**

Nestled within the quaint and picturesque landscape of Liphook, this enchanting three bedroom period cottage exudes timeless charm and character. With its central village location and distinctive features, this property offers a cosy retreat amidst the serene beauty of village life. Upstairs, three cosy double bedrooms are thoughtfully designed and are accompanied by a family bathroom. Downstairs offers an abundance of period features with low-beam ceilings, open-fireplaces and cottage style windows. The kitchen is equipped with modern appliances and is really the heart of the home. The cottage also benefits from a separate utility room and office which is great for working at home. A private rear garden and off-street parking for 2 cars is also provided.