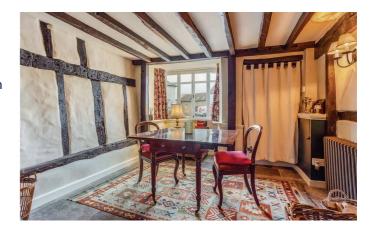

### **The Property**

Nestled within the quaint and picturesque landscape of Liphook, this enchanting three bedroom period cottage exudes timeless charm and character. With its central village location and distinctive features, this property offers a cosy retreat amidst the serene beauty of village life. Upstairs, three cosy double bedrooms are thoughtfully designed and are accompanied by a family bathroom. Downstairs offers an abundance of period features with low-beam ceilings, open-fireplaces and cottage style windows. The kitchen is equipped with modern appliances and is really the heart of the home. The cottage also benefits from a separate utility room and office which is great for working at home. A private rear garden and off-street parking for 2 cars is also provided.