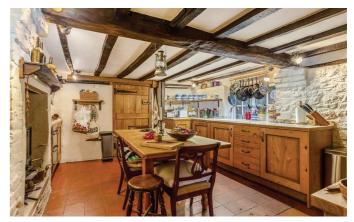

### **The Property**

Nestled within the quaint and picturesque landscape of Liphook, this enchanting three bedroom period cottage exudes timeless charm and character. With its central village location and distinctive features, this property offers a cosy retreat amidst the serene beauty of village life. Upstairs, three cosy double bedrooms are thoughtfully designed and are accompanied by a family bathroom. Downstairs offers an abundance of period features with low-beam ceilings, open-fireplaces and cottage style windows. The kitchen is equipped with modern appliances and is really the heart of the home. The cottage also benefits from a separate utility room and office which is great for working at home. A private rear garden and off-street parking for 2 cars is also provided.