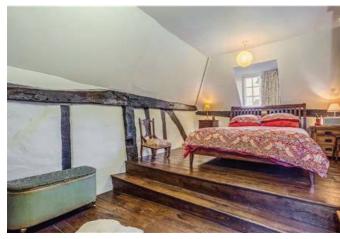

### **The Property**

Nestled within the quaint and picturesque landscape of Liphook, this enchanting three bedroom period cottage exudes timeless charm and character. With its central village location and distinctive features, this property offers a cosy retreat amidst the serene beauty of village life. Upstairs, three cosy double bedrooms are thoughtfully designed and are accompanied by a family bathroom. Downstairs offers an abundance of period features with low-beam ceilings, open-fireplaces and cottage style windows. The kitchen is equipped with modern appliances and is really the heart of the home. The cottage also benefits from a separate utility room and office which is great for working at home. A private rear garden and off-street parking for 2 cars is also provided.