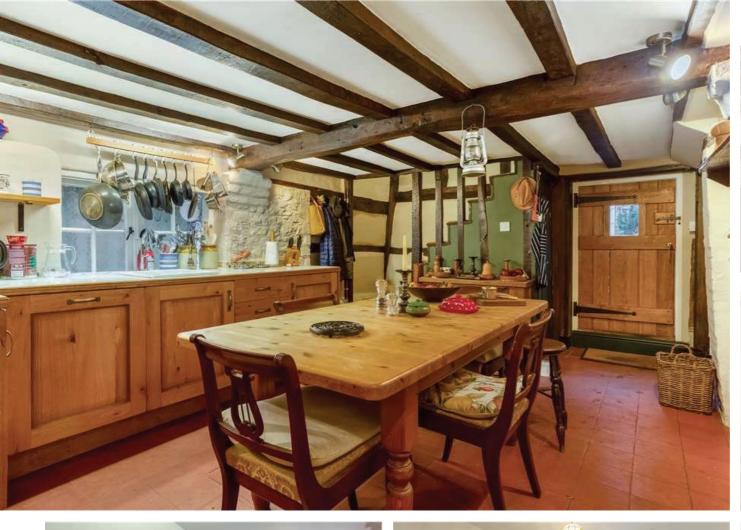

### **The Property**

Nestled within the quaint and picturesque landscape of Liphook, this enchanting three bedroom period cottage exudes timeless charm and character. With its central village location and distinctive features, this property offers a cosy retreat amidst the serene beauty of village life. Upstairs, three cosy double bedrooms are thoughtfully designed and are accompanied by a family bathroom. Downstairs offers an abundance of period features with low-beam ceilings, open-fireplaces and cottage style windows. The kitchen is equipped with modern appliances and is really the heart of the home. The cottage also benefits from a separate utility room and office which is great for working at home. A private rear garden and off-street parking for 2 cars is also provided.