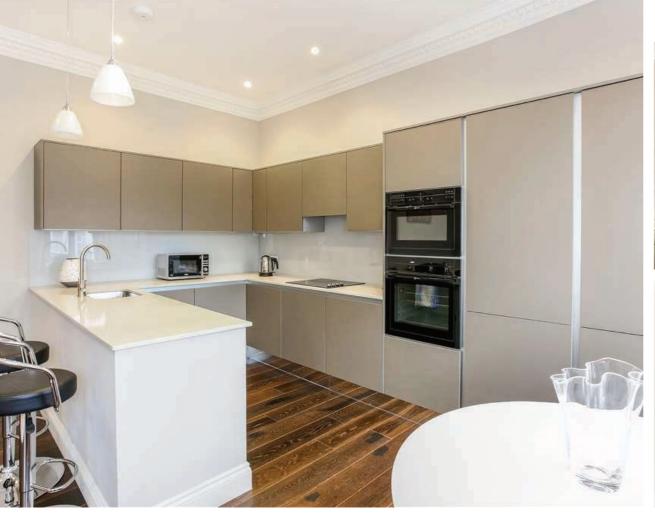

#### Features

- Two Bedrooms, - Entrance Hall, - Two En-suite Bathrooms, - Open plan kitchen/living area, - Town Centre Location, - Modern finish, - Close to station, - Council Tax Band C

Council Tax Council Tax Band C

### The Property

A uniquely converted first floor apartment located in The Borough, central Farnham, with wonderful views along the town's historic Castle Street. The two bedroom apartment is finished to an excellent contemporary standard but still retains an enormous amount of character. Period features include tall ceilings with cornicing, attractive sash windows with double glazing. In addition, central heating, a stylish modern kitchen, bathrooms and shower rooms all contribute to a wonderful and imaginative converted apartment in the centre of Farnham. This property is offered furnished. Regrettably no pets allowed and not available to students.