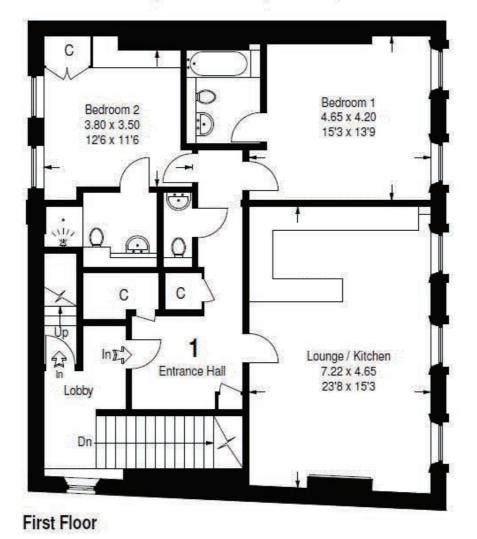

### The Borough, Farnham, Surrey

Approximate Gross Internal Area Apartment 1 = 98 sq m / 1055 sq ft

Illustration For Identification Purposes Only. Not To Scale Ref 114731