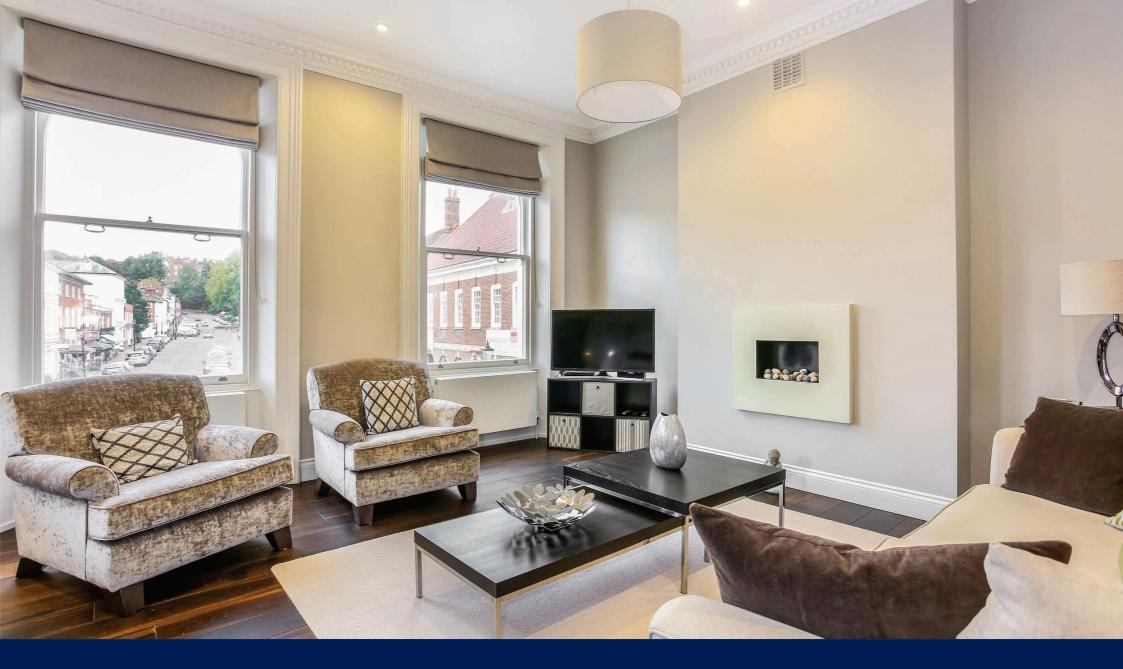

### The Property

A uniquely converted first floor apartment located in The Borough, central Farnham, with wonderful views along the town's historic Castle Street. The two bedroom apartment is finished to an excellent contemporary standard but still retains an enormous amount of character. Period features include tall ceilings with cornicing, attractive sash windows with double glazing. In addition, central heating, a stylish modern kitchen, bathrooms and shower rooms all contribute to a wonderful and imaginative converted apartment in the centre of Farnham. This property is offered furnished. Regrettably no pets allowed and not available to students.

#### Location

The apartment is situated in a landmark building in the heart of Farnham. with lovely views along Castle Street. The communal entrance is only shared between Apartment 2 with an audio entry system. Farnham is a historic former market town recognised for its Castle and fine medieval and Georgian architecture. The town provides a comprehensive range of shopping, cultural and leisure facilities and has an excellent choice of state and private schools surrounding the town. There is a mainline station providing a service to Waterloo within the hour. Easy access to the A31 which leads to the A3 and the national motorway network via the M25. Heathrow and Gatwick are easily accessible from this location as is the South Coast.