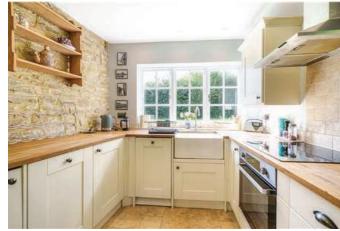

#### **The Property**

A delightful detached 3 bedroom cottage in Standford. The property is approached via a beautiful driveway, shared only with the main house. The cottage itself benefits from its own off-street parking. The main entrance opens into the charming kitchen, featuring ample storage and exposed stone wall. Adjascent to the kitchen is the first reception room, ideal as a dining space, as well as a downstairs WC and utility area. There are two further reception rooms on the ground floor, with one established as a lounge area with a wood burning stove, and the other left open to usage, possibly as a spacious home office space. To the first floor are three well-proportioned bedrooms, all offering generous size and storage solutions. The family bathroom is finsihed to a pleasing contemporary standard. The property benefits from its own private outside space in the form of a lovely lawn garden. Council Tax and utility bills are included within the rental price, and the property is available on a furnished basis. A video tour is available on request.