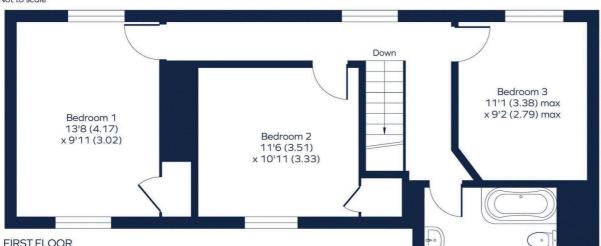

#### Standford Lane, Standford, Bordon, GU35

Approximate Area = 1322 sq ft / 122.8 sq m

For identification only - Not to scale

Floor plan produced in accordance with RICS Property Measurement Standards incorporating International Property Measurement Standards (IPMS2 Residential). © nichecom 2023. Produced for Hamptons. REF: 1040591