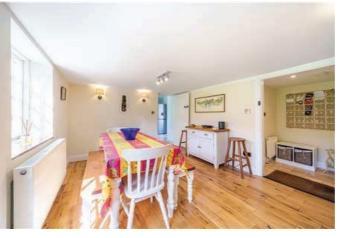

#### **The Property**

A delightful detached 3 bedroom cottage in Standford. The property is approached via a beautiful driveway, shared only with the main house. The cottage itself benefits from its own off-street parking. The main entrance opens into the charming kitchen, featuring ample storage and exposed stone wall. Adjascent to the kitchen is the first reception room, ideal as a dining space, as well as a downstairs WC and utility area. There are two further reception rooms on the ground floor, with one established as a lounge area with a wood burning stove, and the other left open to usage, possibly as a spacious home office space. To the first floor are three well-proportioned bedrooms, all offering generous size and storage solutions. The family bathroom is finsihed to a pleasing contemporary standard. The property benefits from its own private outside space in the form of a lovely lawn garden. Council Tax and utility bills are included within the rental price, and the property is available on a furnished basis. A video tour is available on request.