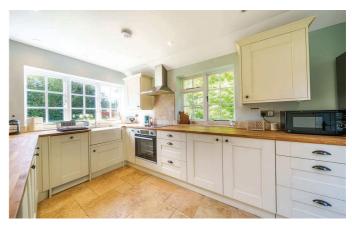

#### **The Property**

A delightful detached 3 bedroom cottage in Standford. The property is approached via a beautiful driveway, shared only with the main house. The cottage itself benefits from its own off-street parking. The main entrance opens into the charming kitchen, featuring ample storage and exposed stone wall. Adjascent to the kitchen is the first reception room, ideal as a dining space, as well as a downstairs WC and utility area. There are two further reception rooms on the ground floor, with one established as a lounge area with a wood burning stove, and the other left open to usage, possibly as a spacious home office space. To the first floor are three well-proportioned bedrooms, all offering generous size and storage solutions. The family bathroom is finsihed to a pleasing contemporary standard. The property benefits from its own private outside space in the form of a lovely lawn garden. Council Tax and utility bills are included within the rental price, and the property is available on a furnished basis. A video tour is available on request.