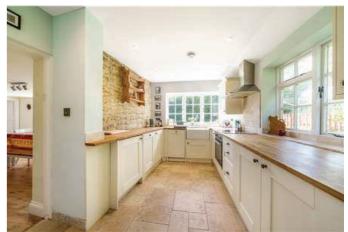

#### **The Property**

A delightful detached 3 bedroom cottage in Standford. The property is approached via a beautiful driveway, shared only with the main house. The cottage itself benefits from its own off-street parking. The main entrance opens into the charming kitchen, featuring ample storage and exposed stone wall. Adjascent to the kitchen is the first reception room, ideal as a dining space, as well as a downstairs WC and utility area. There are two further reception rooms on the ground floor, with one established as a lounge area with a wood burning stove, and the other left open to usage, possibly as a spacious home office space. To the first floor are three well-proportioned bedrooms, all offering generous size and storage solutions. The family bathroom is finsihed to a pleasing contemporary standard. The property benefits from its own private outside space in the form of a lovely lawn garden. Council Tax and utility bills are included within the rental price, and the property is available on a furnished basis. A video tour is available on request.