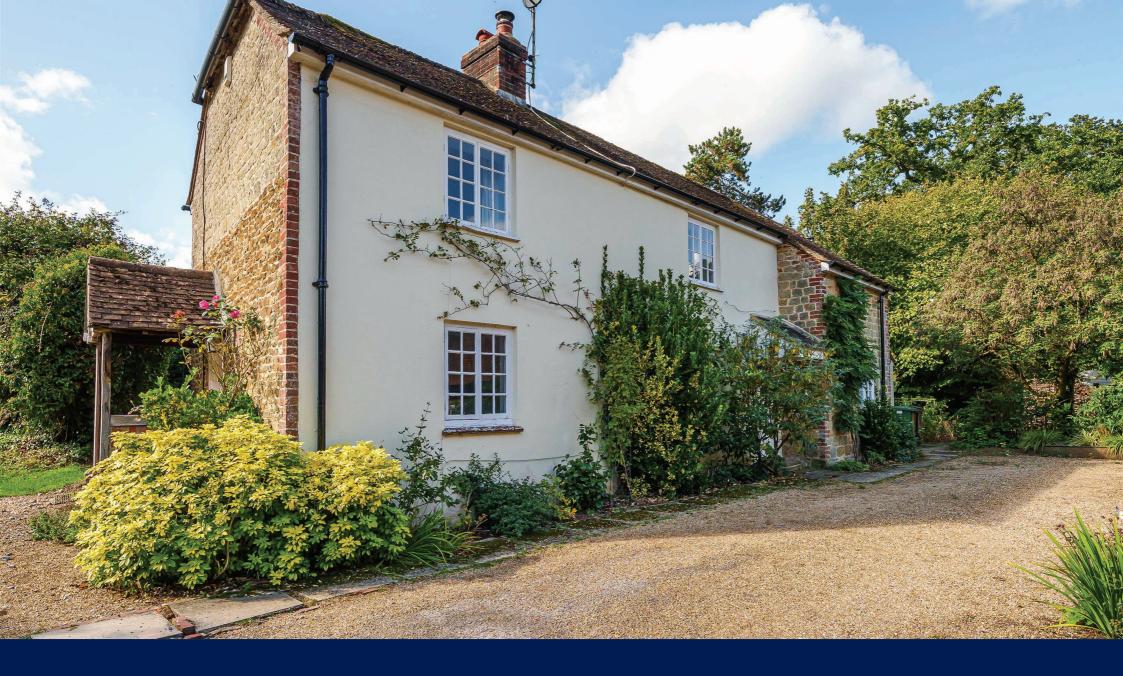

## A DELIGHTFUL 3 BEDROOM SHORT LET COTTAGE IN STANDFORD

#### **The Property**

A delightful detached 3 bedroom cottage in Standford. The property is approached via a beautiful driveway, shared only with the main house. The cottage itself benefits from its own off-street parking. The main entrance opens into the charming kitchen, featuring ample storage and exposed stone wall. Adjascent to the kitchen is the first reception room, ideal as a dining space, as well as a downstairs WC and utility area. There are two further reception rooms on the ground floor, with one established as a lounge area with a wood burning stove, and the other left open to usage, possibly as a spacious home office space. To the first floor are three well-proportioned bedrooms, all offering generous size and storage solutions. The family bathroom is finsihed to a pleasing contemporary standard. The property benefits from its own private outside space in the form of a lovely lawn garden. Council Tax and utility bills are included within the rental price, and the property is available on a furnished basis. A video tour is available on request.