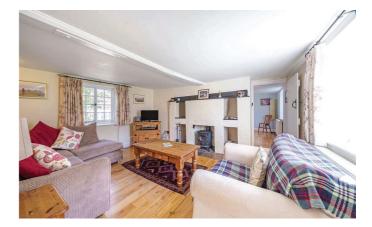

#### **The Property**

A delightful detached 3 bedroom cottage in Standford. The property is approached via a beautiful driveway, shared only with the main house. The cottage itself benefits from its own off-street parking. The main entrance opens into the charming kitchen, featuring ample storage and exposed stone wall. Adjascent to the kitchen is the first reception room, ideal as a dining space, as well as a downstairs WC and utility area. There are two further reception rooms on the ground floor, with one established as a lounge area with a wood burning stove, and the other left open to usage, possibly as a spacious home office space. To the first floor are three well-proportioned bedrooms, all offering generous size and storage solutions. The family bathroom is finsihed to a pleasing contemporary standard. The property benefits from its own private outside space in the form of a lovely lawn garden. Council Tax and utility bills are included within the rental price, and the property is available on a furnished basis. A video tour is available on request.