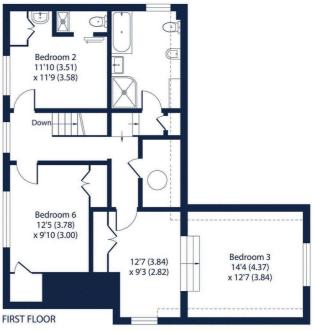

## Gosport Road, Lower Farringdon, Alton, GU34

Approximate Area = 2695 sq ft / 250.3 sq mLimited Use Area(s) = 61 sq ft / 5.6 sq mTotal = 2756 sq ft / 255.9 sq m

For identification only - Not to scale

Floor plan produced in accordance with RICS Property Measurement Standards incorporating International Property Measurement Standards (IPMS2 Residential). © nichecom 2024. Produced for Hamptons. REF: 1150004