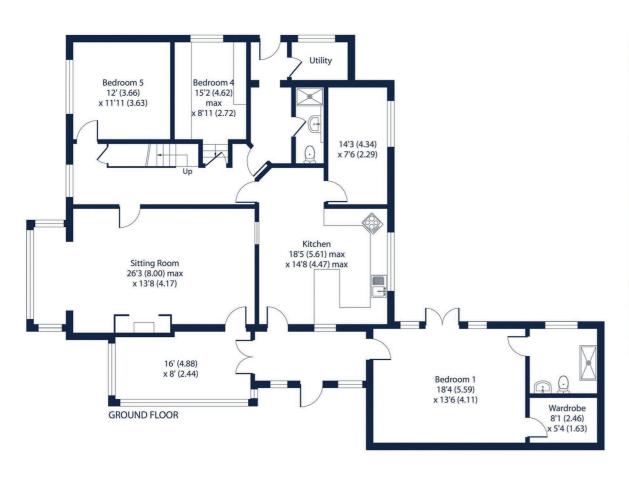

## Gosport Road, Lower Farringdon, Alton, GU34

Approximate Area = 2695 sq ft / 250.3 sq mLimited Use Area(s) = 61 sq ft / 5.6 sq mTotal = 2756 sq ft / 255.9 sq m

For identification only - Not to scale

Floor plan produced in accordance with RICS Property Measurement Standards incorporating International Property Measurement Standards (IPMS2 Residential). © nichecom 2024. Produced for Hamptons. REF: 1150004