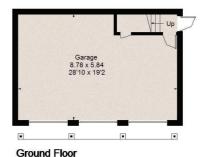

### Whitmead Lane, Tilford, Farnham

Approximate Gross Internal Area = 407.7 sq m / 4388 sq ft
Outbuildings = 127.7 sq m / 1374 sq ft
Total = 535.4 sq m / 5763 sq ft

#### Floorplanz © 2017 0203 9056099 Ref: 184319

This plan is for layout guidance only. Drawn in accordance with RICS guidelines. Not drawn to scale, unless stated. Windows & door openings are approximate. Whilst every care is taken in the preparation of this plan, please check all dimensions, shapes & compass bearings before making any decisions reliant upon them.