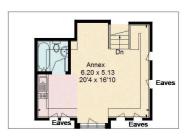

#### **The Property**

A substantial country house situated in one of the most desirable locations in the local area. This beautiful family home is believed to date from between 1825 and 1850, and retains much of its original character. It now offers flexible and very spacious family accommodation. Downstairs all the main reception rooms are of generous proportions with views over the 5.2 acres of gardens, grounds and woodland. Upstairs the principal bedroom boasts an en suite bathroom and walk in dressing room/nursery. The accommodation then extends to a further 4 bedrooms and 3. bathrooms. The property further benefits from a separate annex above the detached triple garage with studio room, kitchenette and bathroom.

#### **Outside**

To the rear of the house is a fantastic sun terrace which enjoys direct access from the kitchen, dining, drawing and games rooms making it the perfect spot from which to enjoy the long summer evenings. The property also benefits from a triple garage with annexe apartment above and a superb outdoor heated swimming pool.

### Whitmead Lane, Tilford, Farnham

Approximate Gross Internal Area = 407.7 sq m / 4388 sq ft
Outbuildings = 127.7 sq m / 1374 sq ft
Total = 535.4 sq m / 5763 sq ft

#### Floorplanz © 2017 0203 9056099 Ref: 184319

This plan is for layout guidance only. Drawn in accordance with RICS guidelines. Not drawn to scale, unless stated. Windows & door openings are approximate. Whilst every care is taken in the preparation of this plan, please check all dimensions, shapes & compass bearings before making any decisions reliant upon them.