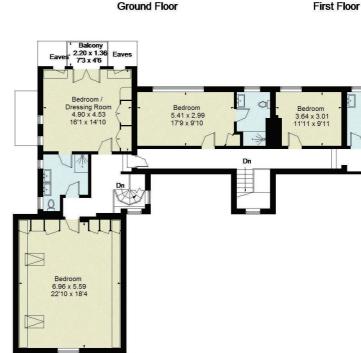

#### **The Property**

A substantial country house situated in one of the most desirable locations in the local area. This beautiful family home is believed to date from between 1825 and 1850, and retains much of its original character. It now offers flexible and very spacious family accommodation. Downstairs all the main reception rooms are of generous proportions with views over the 5.2 acres of gardens, grounds and woodland. Upstairs the principal bedroom boasts an en suite bathroom and walk in dressing room/nursery. The accommodation then extends to a further 4 bedrooms and 3. bathrooms. The property further benefits from a separate annex above the detached triple garage with studio room, kitchenette and bathroom.

### Whitmead Lane, Tilford, Farnham

Approximate Gross Internal Area = 407.7 sq m / 4388 sq ft
Outbuildings = 127.7 sq m / 1374 sq ft
Total = 535.4 sq m / 5763 sq ft

#### Floorplanz © 2017 0203 9056099 Ref: 184319

This plan is for layout guidance only. Drawn in accordance with RICS guidelines. Not drawn to scale, unless stated. Windows & door openings are approximate. Whilst every care is taken in the preparation of this plan, please check all dimensions, shapes & compass bearings before making any decisions reliant upon them.

0

4.16 x 3.94 13'8 x 12'11

Bedroom

4.30 x 4.26

#### For Clarification

Ground Floor

We wish to inform prospective tenants that we have prepared these particulars as a general guide and they have been confirmed as accurate by the landlord. We have not verified permissions, nor carried out a survey, tested the services, appliances and specific fittings. Room sizes are approximate and measurement figures rounded: they are taken between internal wall surfaces and therefore include cupboards/shelves, etc. Accordingly, they should not be relied upon for

First Floor