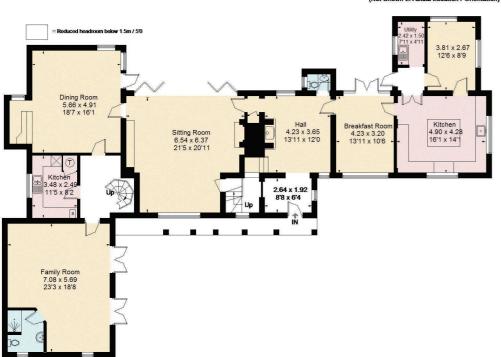

#### **The Property**

A substantial country house situated in one of the most desirable locations in the local area. This beautiful family home is believed to date from between 1825 and 1850, and retains much of its original character. It now offers flexible and very spacious family accommodation. Downstairs all the main reception rooms are of generous proportions with views over the 5.2 acres of gardens, grounds and woodland. Upstairs the principal bedroom boasts an en suite bathroom and walk in dressing room/nursery. The accommodation then extends to a further 4 bedrooms and 3. bathrooms. The property further benefits from a separate annex above the detached triple garage with studio room, kitchenette and bathroom.

### Whitmead Lane, Tilford, Farnham

Approximate Gross Internal Area = 407.7 sq m / 4388 sq ft
Outbuildings = 127.7 sq m / 1374 sq ft
Total = 535.4 sq m / 5763 sq ft

#### Floorplanz © 2017 0203 9056099 Ref: 184319

This plan is for layout guidance only. Drawn in accordance with RICS guidelines. Not drawn to scale, unless stated. Windows & door openings are approximate. Whilst every care is taken in the preparation of this plan, please check all dimensions, shapes & compass bearings before making any decisions reliant upon them.