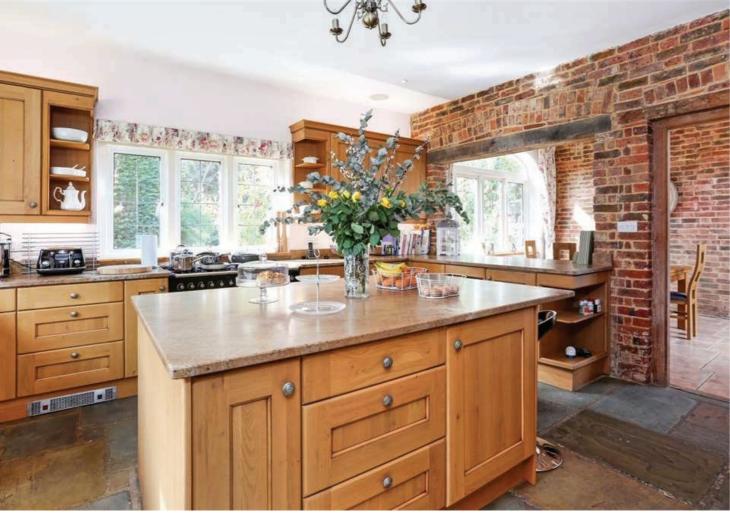

#### **The Property**

A substantial country house situated in one of the most desirable locations in the local area. This beautiful family home is believed to date from between 1825 and 1850, and retains much of its original character. It now offers flexible and very spacious family accommodation. Downstairs all the main reception rooms are of generous proportions with views over the 5.2 acres of gardens, grounds and woodland. Upstairs the principal bedroom boasts an en suite bathroom and walk in dressing room/nursery. The accommodation then extends to a further 4 bedrooms and 3. bathrooms. The property further benefits from a separate annex above the detached triple garage with studio room, kitchenette and bathroom.

#### **Outside**

To the rear of the house is a fantastic sun terrace which enjoys direct access from the kitchen, dining, drawing and games rooms making it the perfect spot from which to enjoy the long summer evenings. The property also benefits from a triple garage with annexe apartment above and a superb outdoor heated swimming pool.