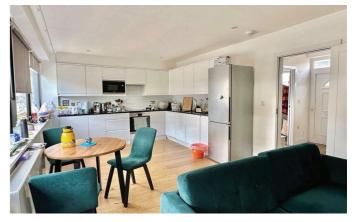

#### **The Property**

A 3 bedroom, split level apartment in Central Farnborough. The property features an entrance hallway leading through to the kitchen/reception area. There is ample storage and space for a dining area. The family bathroom is also based on the ground floor. To the first floor are three bedrooms which are well-proportioned in size. The property benefits from its central location providing extremely convenient access to the amenities, shops and restaurants of Farnborough town centre. There is flexibility around furnishings, and a parking permit can be applied for by the tenant. Sadly pets cannot be accepted. Council Tax Band B. Deposit: £1730.76