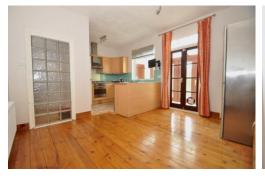

+ Available: Immediately + Unfurnished + Council Tax Band: D + Deposit: £2,354 +

An attractive 3-bedroom period family home, recently redecorated with newly laid carpets and flooring. Additional office space/play room, modern kitchen/diner, white bathroom suite, southerly aspect rear garden, GCH, double glazing. Situated approximately 6 minutes walk to Motspur Park main line station.

**Lounge:** 4.367m (14'4 into bay) x 3.63m (11'11) **Kitchen/Dining Area:** 5.30m (17'5) x 3.92m (12'10)

Conservatory: 1.42m (4'8) 3.05m (10'0)

Bedroom 1: 4.37m (14'4 into bay) x 3.47m (11'4)

**Bedroom 2:** 3.91m (12'10) x 3.47m (11'4) **Bedroom 3:** 2.43m (7'11) x 1.79m (5'10)