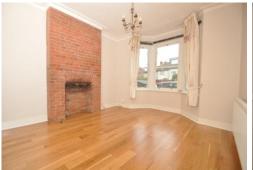

**Lounge:** 4.367m (14'4 into bay) x 3.63m (11'11) **Kitchen/Dining Area:** 5.30m (17'5) x 3.92m (12'10)

Conservatory: 1.42m (4'8) 3.05m (10'0)

Bedroom 1: 4.37m (14'4 into bay) x 3.47m (11'4)

**Bedroom 2:** 3.91m (12'10) x 3.47m (11'4) **Bedroom 3:** 2.43m (7'11) x 1.79m (5'10)