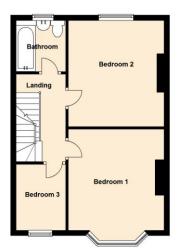

**Lounge:** 4.367m (14'4 into bay) x 3.63m (11'11) **Kitchen/Dining Area:** 5.30m (17'5) x 3.92m (12'10)

Conservatory: 1.42m (4'8) 3.05m (10'0)

Bedroom 1: 4.37m (14'4 into bay) x 3.47m (11'4)

**Bedroom 2:** 3.91m (12'10) x 3.47m (11'4) **Bedroom 3:** 2.43m (7'11) x 1.79m (5'10)

## Seaforth Avenue, New Malden, Surrey, KT3 6JN

Second Floor pprox. 22.6 sq. metres (243.1 sq. feet

All dimensions are approximate. Floor plans and room layouts are indicative only.

Total area: approx. 112.2 sq. metres (1207.4 sq. feet)