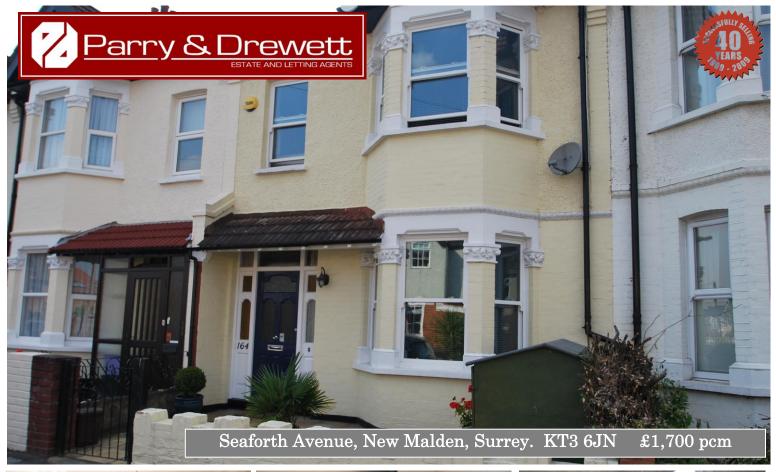

+ Available: Immediately + Unfurnished + Council Tax Band: D + Deposit: £2,354 +

An attractive 3-bedroom period family home, recently redecorated with newly laid carpets and flooring. Additional office space/play room, modern kitchen/diner, white bathroom suite, southerly aspect rear garden, GCH, double glazing. Situated approximately 6 minutes walk to Motspur Park main line station.

## Seaforth Avenue, New Malden, Surrey, KT3 6JN

Second Floor pprox. 22.6 sq. metres (243.1 sq. feet

All dimensions are approximate. Floor plans and room layouts are indicative only.

Total area: approx. 112.2 sq. metres (1207.4 sq. feet)