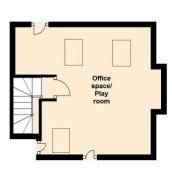

Office Space/Play Room: 4.93m (16'2) x 4.09m (13'5)

Parry & Drewett Estate Agents 21 High Street, New Malden, Surrey KT3 4BY
Tel: 020 8949 0955 Email: <a href="mailto:rentals@parryanddrewett.com">rentals@parryanddrewett.com</a> Web www.parryanddrewett.com

## Seaforth Avenue, New Malden, Surrey, KT3 6JN

Second Floor pprox. 22.6 sq. metres (243.1 sq. feet

All dimensions are approximate. Floor plans and room layouts are indicative only.

Total area: approx. 112.2 sq. metres (1207.4 sq. feet)