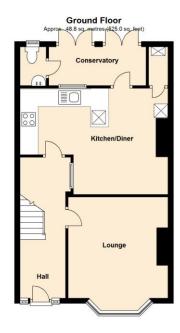

**Lounge:** 4.367m (14'4 into bay) x 3.63m (11'11) **Kitchen/Dining Area:** 5.30m (17'5) x 3.92m (12'10)

Conservatory: 1.42m (4'8) 3.05m (10'0)

Bedroom 1: 4.37m (14'4 into bay) x 3.47m (11'4)

**Bedroom 2:** 3.91m (12'10) x 3.47m (11'4) **Bedroom 3:** 2.43m (7'11) x 1.79m (5'10)

Office Space/Play Room: 4.93m (16'2) x 4.09m (13'5)

Parry & Drewett Estate Agents 21 High Street, New Malden, Surrey KT3 4BY
Tel: 020 8949 0955 Email: <a href="mailto:rentals@parryanddrewett.com">rentals@parryanddrewett.com</a> Web www.parryanddrewett.com

## Seaforth Avenue, New Malden, Surrey, KT3 6JN

Second Floor pprox. 22.6 sq. metres (243.1 sq. feet

All dimensions are approximate. Floor plans and room layouts are indicative only.

Total area: approx. 112.2 sq. metres (1207.4 sq. feet)