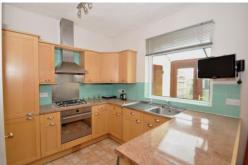

+ Available: Immediately + Unfurnished + Council Tax Band: D + Deposit: £2,354 +

An attractive 3-bedroom period family home, recently redecorated with newly laid carpets and flooring. Additional office space/play room, modern kitchen/diner, white bathroom suite, southerly aspect rear garden, GCH, double glazing. Situated approximately 6 minutes walk to Motspur Park main line station.

**Lounge:** 4.367m (14'4 into bay) x 3.63m (11'11) **Kitchen/Dining Area:** 5.30m (17'5) x 3.92m (12'10)

Conservatory: 1.42m (4'8) 3.05m (10'0)

Bedroom 1: 4.37m (14'4 into bay) x 3.47m (11'4)

**Bedroom 2:** 3.91m (12'10) x 3.47m (11'4) **Bedroom 3:** 2.43m (7'11) x 1.79m (5'10)