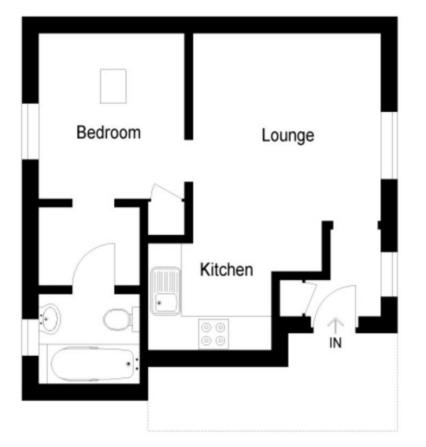

#### FLOORPLAN

### Approximate Gross Internal Area :-34 sq m / 366 sq ft

#### Entrance Hall

Lounge/Diner & Open Plan Kitchen 17'4" x 10'9" (5.28m x 3.28m)

Bedroom 9'3" x 8'4" (2.82m x 2.54m)