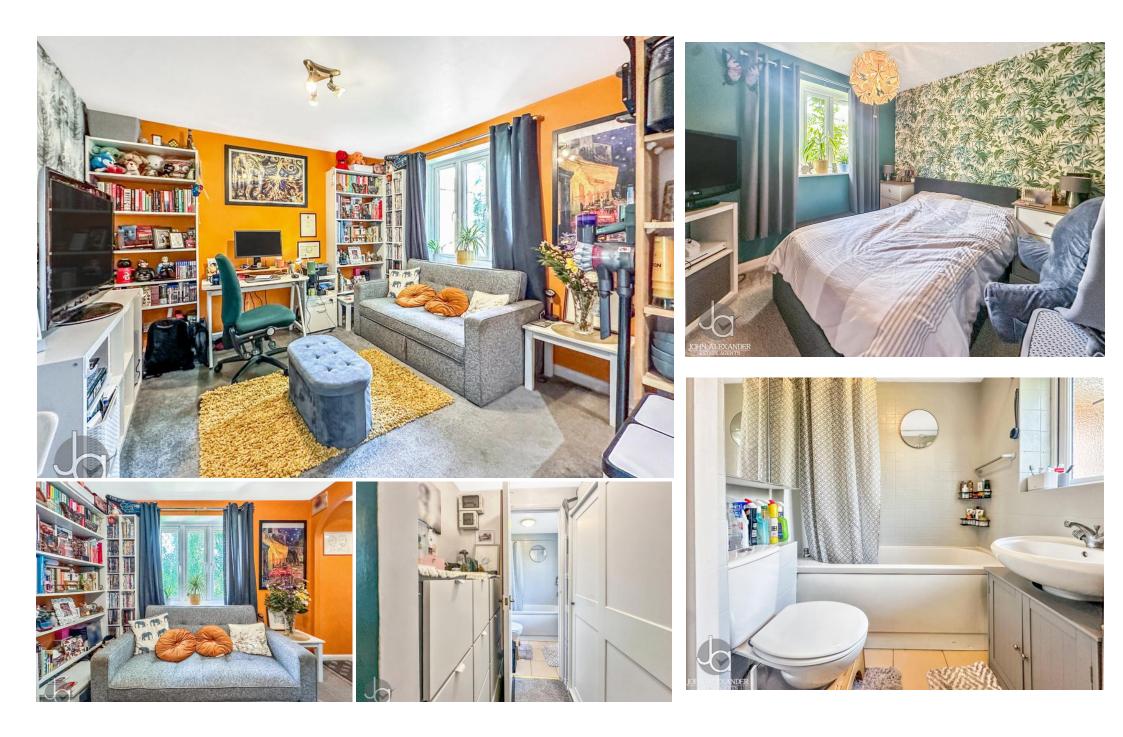

#### STEP INSIDE

This well-presented and recently renovated one-bedroom first-floor apartment offers a practical and modern layout, The property features a secure entry system and opens into a welcoming hallway that leads into an open-plan kitchen and lounge area, providing a bright and sociable living space.

The home offers a well-appointed open-plan kitchen fitted with a range of base and wall units, offering ample storage and worktop space. while the lounge enjoys plenty of natural light from dual-aspect windows. The apartment also includes a good-sized double bedroom, a modern bathroom with a full-sized bathtub and WC, and convenient internal storage.