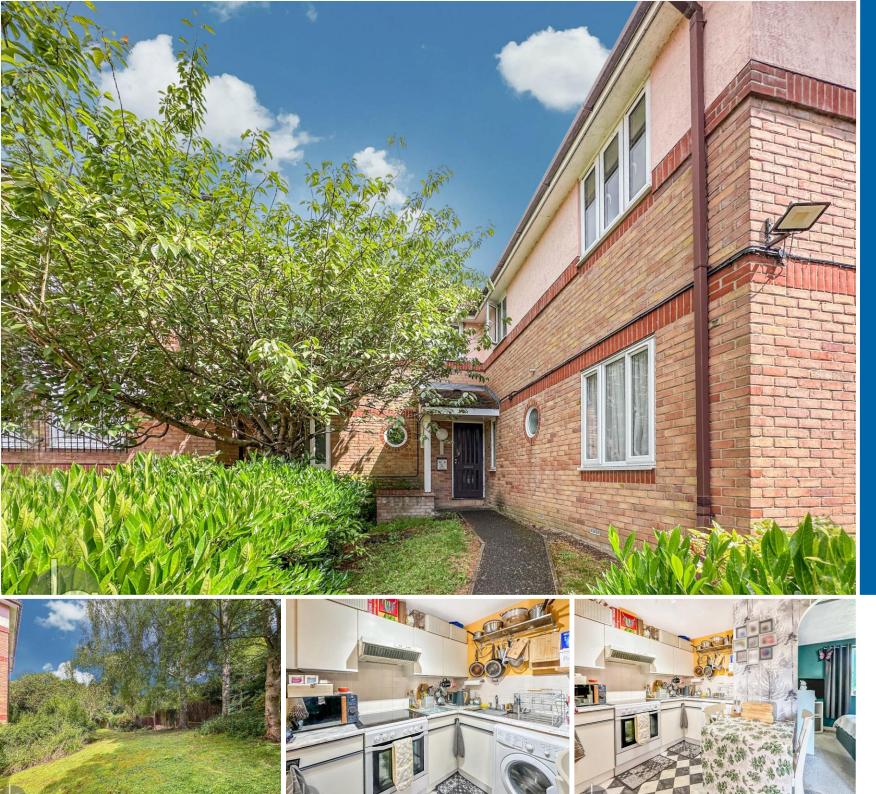

#### OVERVIEW

\*\*\*GUIDE PRICE £140,000 TO £160,000\*\*\* Situated in the sought-after Moat Farm area, this recently renovated one-bedroom first-floor apartment features secure entry, an open-plan lounge and kitchen, a spacious bedroom, and a modern bathroom. Externally, the property benefits from two allocated parking spaces and enjoys convenient access to Witham Town Centre and Witham Railway Station.

#### STEP INSIDE

This well-presented and recently renovated one-bedroom first-floor apartment offers a practical and modern layout, The property features a secure entry system and opens into a welcoming hallway that leads into an open-plan kitchen and lounge area, providing a bright and sociable living space.

#### STEP OUTSIDE

The property benefits from well-maintained communal gardens, providing pleasant outdoor space for residents to enjoy. Additionally, there is allocated parking offering convenient and secure parking. A private bin store area is also available, ensuring tidy and practical waste management.