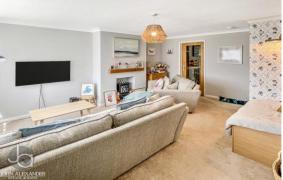

## STEP INSIDE

As you enter the property through the entrance hall, you'll find a convenient ground floor shower room on your right, perfect for guests or quick refreshes.

Continuing ahead, you'll be greeted by a spacious living room that serves as the heart of the home, offering ample space for relaxation and entertainment. The modern, beautifully designed kitchen is just off the living room, boasting elegant wooden cabinetry that complements its modern amenities and provides plenty of storage and workspace. Adjacent to the kitchen is the inviting dining room.