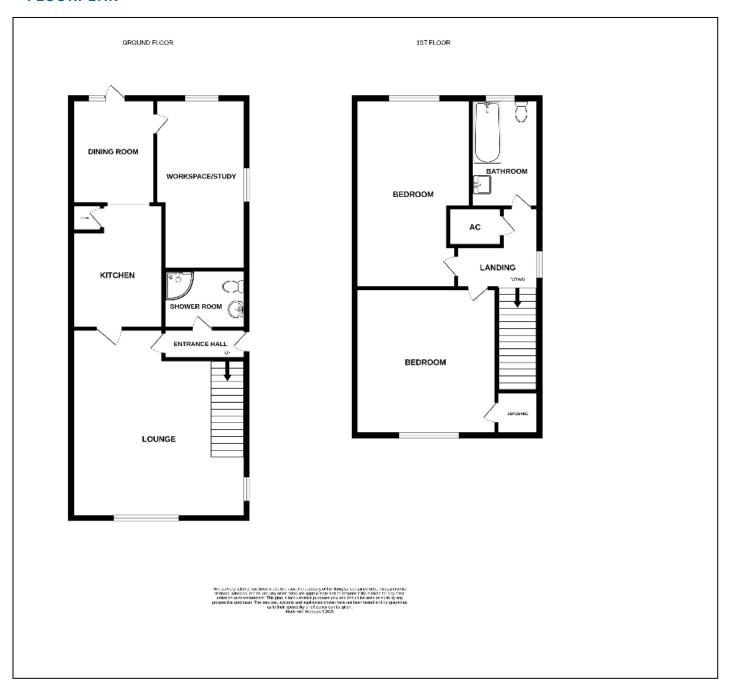

# **FLOORPLAN**

#### **DIMENSIONS**

Entrance Hall Shower Room Lounge 15'9" x 15'0" Kitchen 9'9" x 7'7" Dining Area 10'10" x 6'10" Study 15'4" x 7'0"

Landing Bedroom One 12'5" x 11'4" Bedroom Two 13'2" x 9'8" Bathroom