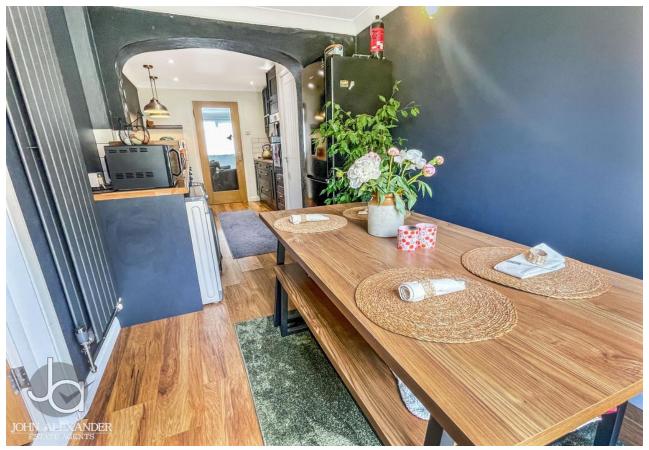

## STEP INSIDE

As you enter the property through the entrance hall, you'll find a convenient ground floor shower room on your right, perfect for guests or quick refreshes.

Continuing ahead, you'll be greeted by a spacious living room that serves as the heart of the home, offering ample space for relaxation and entertainment. The modern, beautifully designed kitchen is just off the living room, boasting elegant wooden cabinetry that complements its modern amenities and provides plenty of storage and workspace. Adjacent to the kitchen is the inviting dining room.

This home also features a dedicated office space, offering a quiet and productive environment perfect for remote working or study.

Upstairs, the property boasts two generously sized double bedrooms, each designed to be a tranquil retreat at the end of the day. Completing the upstairs amenities is a stylish family bathroom, fitted with contemporary fixtures and finishes, ensuring a luxurious experience.