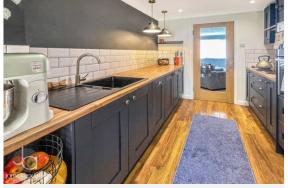

## STEP INSIDE

As you enter the property through the entrance hall, you'll find a convenient ground floor shower room on your right, perfect for guests or quick refreshes.

Continuing ahead, you'll be greeted by a spacious living room that serves as the heart of the home, offering ample space for relaxation and entertainment. The modern, beautifully designed kitchen is just off the living room, boasting elegant wooden cabinetry that complements its modern amenities and provides plenty of storage and workspace. Adjacent to the kitchen is the inviting dining room.