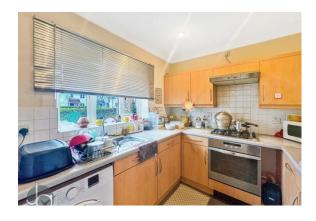

#### KITCHEN

#### 9' 3" x 7' 9" (2.82m x 2.36m)

A range of wall mounted and base units over incorporating 1 bowl stainless steel sink and drainer with matching mixer taps. Electric fan oven with brush stainless steel front with hob. Extractor fan. Space for washing machine, and fridge/freezer. Plumbing and power to one cupboard ready to become an integral dishwasher. Tiled splash backs. Broom cupboard.