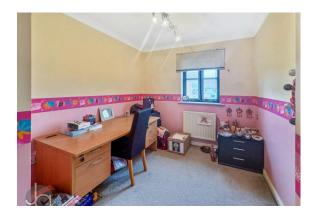

#### **BEDROOM 2**

10' 10" x 7' 4" (3.3m x 2.24m) Double Glazed window to front, radiator.

#### **BEDROOM 3**

8' 4" x 11' 3" (2.54m x 3.43m)

Double Glazed window to front, radiator.