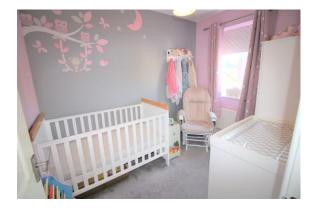

#### **BEDROOM ONE**

#### 11' 5" x 10' 3" (3.48m x 3.12m)

Double glazed window to front, radiator, built in wardrobe, door to;

#### ENSUITE

Obscured double glazed window to rear, shower cubicle, low level W/C, wash hand basin, part tiled walls, ceiling spotlights, radiator.