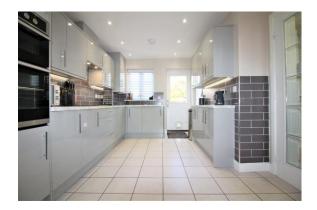

#### KITCHEN/DINER

#### 18' x 10' 2" (5.49m x 3.1m)

Double glazed windows to front and rear, Double glazed door to rear, tiled flooring, matching base and eye level units, integrated dishwasher, Integrated eye level double oven, Bosch hob with extractor fan over, space for American style fridge freezer, wall mounted gas boiler, space for table and chairs, tiled splash backs, two radiators and ceiling spot lights.