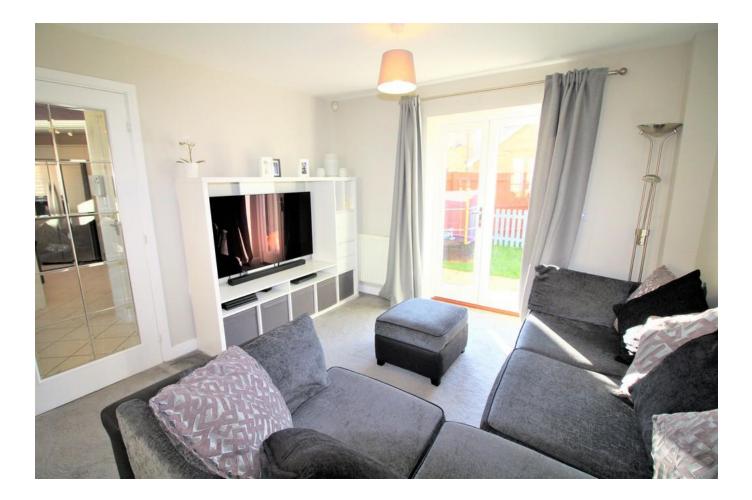

#### LOUNGE

#### 16' x 11' 3" (4.88m x 3.43m)

Double glazed bay window to front, double glazed French doors to rear garden, two radiators