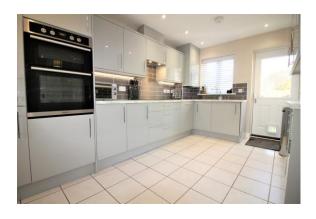

#### KITCHEN/DINER

#### 18' x 10' 2" (5.49m x 3.1m)

Double glazed windows to front and rear, Double glazed door to rear, tiled flooring, matching base and eye level units, integrated dishwasher, Integrated eye level double oven, Bosch hob with extractor fan over, space for American style fridge freezer, wall mounted gas boiler, space for table and chairs, tiled splash backs, two radiators and ceiling spot lights.