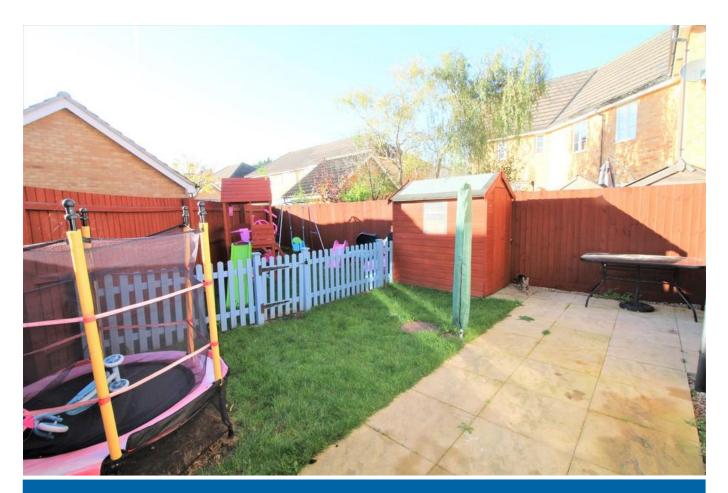

#### OUTSIDE

Rear garden enclosed by panel fencing, laid to lawn with patio area, shed, lighting, outside tap, gate allowing access to front and car port. Car Port has parking available for two cars.