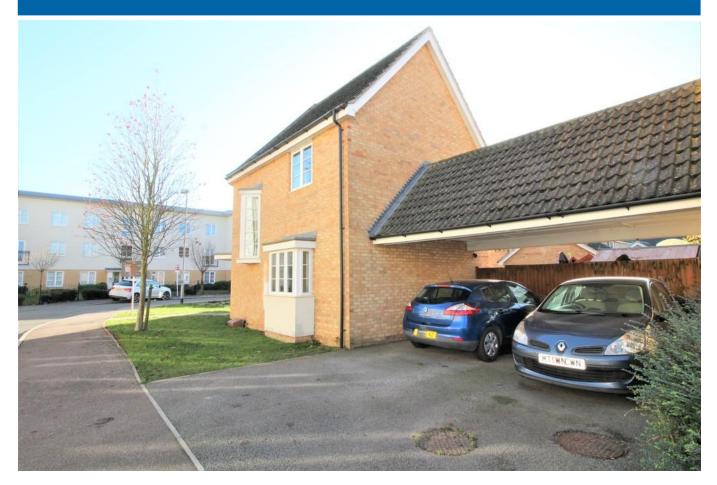

#### OUTSIDE

Rear garden enclosed by panel fencing, laid to lawn with patio area, shed, lighting, outside tap, gate allowing access to front and car port. Car Port has parking available for two cars.