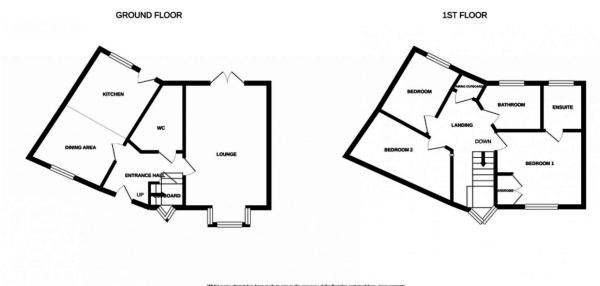

#### ENTRANCE HALL

Stairs to first floor, radiator, tiled flooring, under stairs storage cupboard, doors to;

#### CLOAKROOM

Low level W/C, pedestal hand wash basin, radiator, tiled flooring, ceiling spotlights

#### LOUNGE

#### 16' x 11' 3" (4.88m x 3.43m)

Double glazed bay window to front, double glazed French doors to rear garden, two radiators

#### KITCHEN/DINER

#### 18' x 10' 2" (5.49m x 3.1m)

Double glazed windows to front and rear, Double glazed door to rear, tiled flooring, matching base and eye level units, integrated dishwasher, Integrated eye level double oven, Bosch hob with extractor fan over, space for American style fridge freezer, wall mounted gas boiler, space for table and chairs, tiled splash backs, two radiators and ceiling spot lights.

#### FIRST FLOOR LANDING

Triangular feature double glazed bay window to front, radiator, airing cupboard, doors to;

#### **BEDROOM ONE**

#### 11' 5" x 10' 3" (3.48m x 3.12m)

Double glazed window to front, radiator, built in wardrobe, door to;

#### ENSUITE

Obscured double glazed window to rear, shower cubicle, low level W/C, wash hand basin, part tiled walls, ceiling spotlights, radiator.

#### **BEDROOM TWO**

#### 15' 4" x 7' 10" (4.67m x 2.39m)

Double glazed window to front, radiator, built in wardrobes.

#### **BEDROOM THREE**

9' 9" x 7' (2.97m x 2.13m) Double glazed window to rear, radiator

#### FAMILY BATHROOM

Obscure double glazed to rear, panel bath with over-head shower and screen, low level W/C, wash hand basin, part tiled walls, ceiling spotlights and radiator.