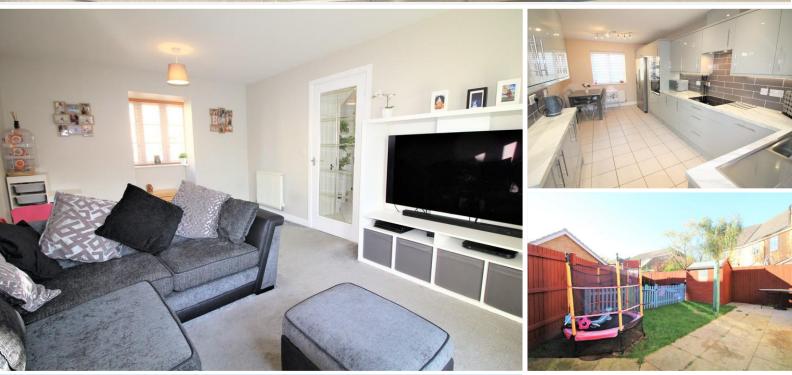

#### LOUNGE

#### 16' x 11' 3" (4.88m x 3.43m)

Double glazed bay window to front, double glazed French doors to rear garden, two radiators

#### KITCHEN/DINER

#### 18' x 10' 2" (5.49m x 3.1m)

Double glazed windows to front and rear, Double glazed door to rear, tiled flooring, matching base and eye level units, integrated dishwasher, Integrated eye level double oven, Bosch hob with extractor fan over, space for American style fridge freezer, wall mounted gas boiler, space for table and chairs, tiled splash backs, two radiators and ceiling spot lights.

#### OUTSIDE

Rear garden enclosed by panel fencing, laid to lawn with patio area, shed, lighting, outside tap, gate allowing access to front and car port. Car Port has parking available for two cars.