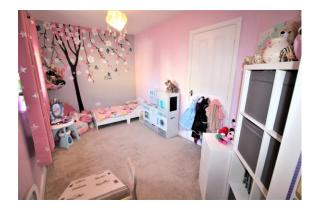

#### **BEDROOM TWO**

#### 15' 4" x 7' 10" (4.67m x 2.39m)

Double glazed window to front, radiator, built in wardrobes.

#### **BEDROOM THREE**

9' 9" x 7' (2.97m x 2.13m) Double glazed window to rear, radiator