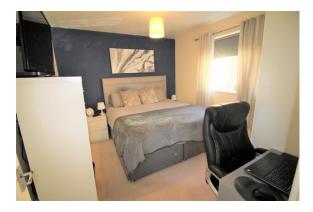

#### **BEDROOM ONE**

#### 11' 5" x 10' 3" (3.48m x 3.12m)

Double glazed window to front, radiator, built in wardrobe, door to;