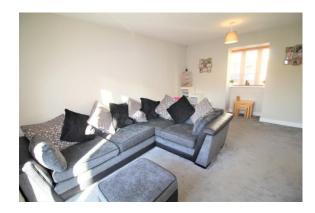

#### LOUNGE

#### 16' x 11' 3" (4.88m x 3.43m)

Double glazed bay window to front, double glazed French doors to rear garden, two radiators