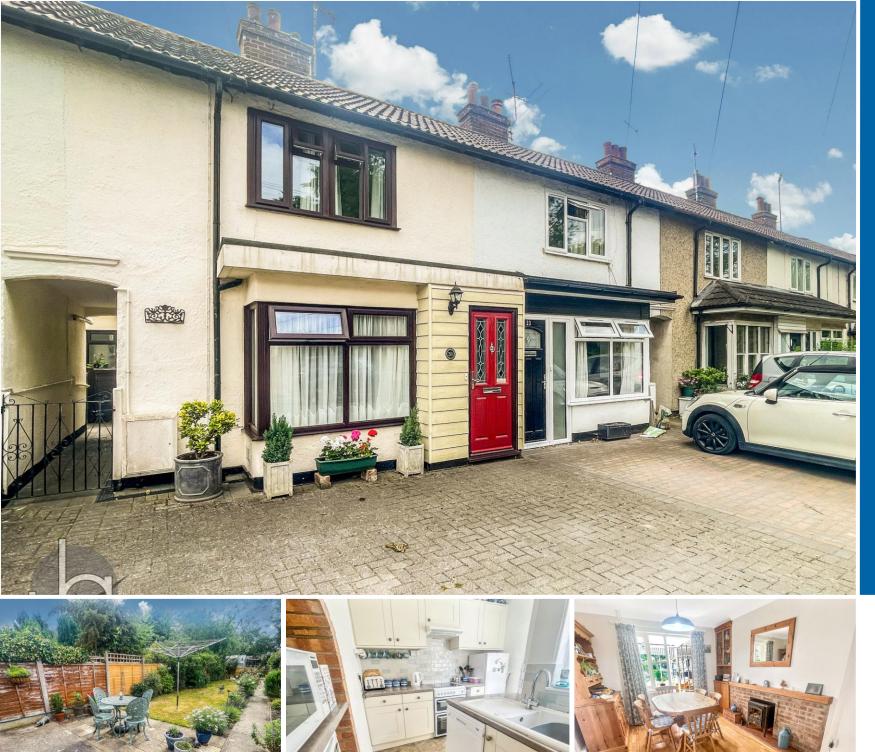

#### OVERVIEW

\*\*\*GUIDE PRICE £300,000 TO £325,000\*\*\* John Alexander are delighted to offer for sale this spacious three-bedroom terraced house situated on London Road in the sought-after village of Kelvedon, ideally positioned within walking distance of the mainline railway station with direct services to London Liverpool Street. The property is well located for access to a range of local shops, well-regarded schools, and village amenities.

#### STEP INSIDE

Internally, the accommodation is well laid out and comprises an entrance porch, a generous lounge to the front, a central dining room, a fitted kitchen, a utility room, a ground floor cloakroom, and a bright conservatory opening onto the rear garden.

To the front of the property, there is convenient off-road parking, adding to the overall practicality of this charming home.