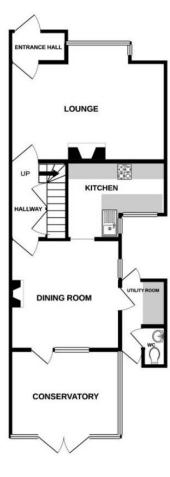

#### DIMENSIONS

ENTRANCE PORCH LOUNGE 14' 6" x 9' 10" (4.42m x 3m) INNER HALLWAY DINING ROOM 13' x 10' 6" (3.96m x 3.2m) KITCHEN 8' 10" x 8' 4" (2.69m x 2.54m) UTILITY ROOM 8' 8" x 5' 5" (2.64m x 1.65m) CLOAKROOM CONSERVATORY 11' x 8' (3.35m x 2.44m) LANDING BEDROOM ONE 11' x 10' 4" (3.35m x 3.15m) BEDROOM TWO 10' x 7' 7" (3.05m x 2.31m) BEDROOM THREE 8' 8" x 8' 5" (2.64m x 2.57m) FAMILY BATHROOM 10' 6" x 7' 3" (3.2m x 2.21m)

#### FLOORPLAN

GROUND FLOOR

1ST FLOOR