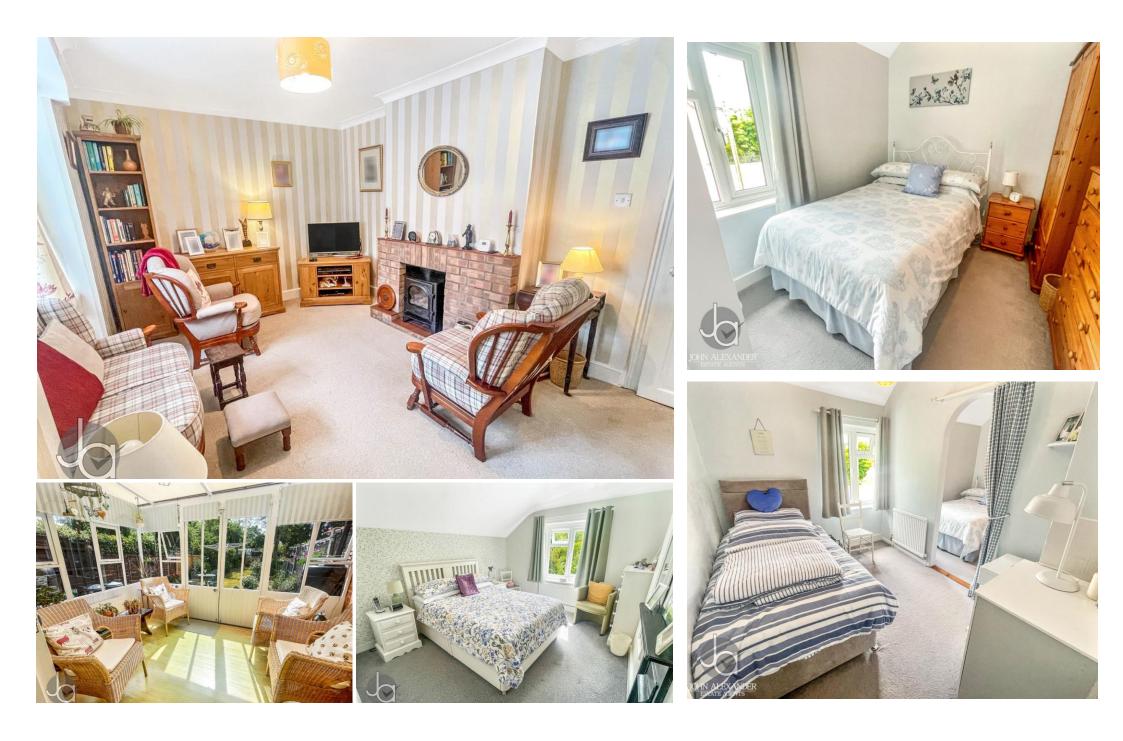

#### STEP INSIDE

Internally, the accommodation is well laid out and comprises an entrance porch, a generous lounge to the front, a central dining room, a fitted kitchen, a utility room, a ground floor cloakroom, and a bright conservatory opening onto the rear garden.

Upstairs offers three well-proportioned bedrooms, a family bathroom, a built-in wardrobe in the principal bedroom, and an additional storage cupboard on the landing.