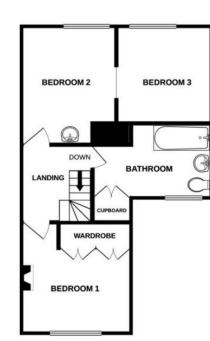

#### DIMENSIONS

ENTRANCE PORCH LOUNGE 14' 6" x 9' 10" (4.42m x 3m) INNER HALLWAY DINING ROOM 13' x 10' 6" (3.96m x 3.2m) KITCHEN 8' 10" x 8' 4" (2.69m x 2.54m) UTILITY ROOM 8' 8" x 5' 5" (2.64m x 1.65m) CLOAKROOM CONSERVATORY 11' x 8' (3.35m x 2.44m) LANDING BEDROOM ONE 11' x 10' 4" (3.35m x 3.15m) BEDROOM TWO 10' x 7' 7" (3.05m x 2.31m) BEDROOM THREE 8' 8" x 8' 5" (2.64m x 2.57m) FAMILY BATHROOM 10' 6" x 7' 3" (3.2m x 2.21m)

#### FLOORPLAN

GROUND FLOOR

1ST FLOOR