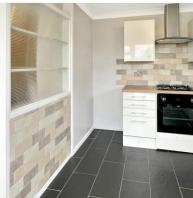

The kitchen is well-appointed with ample cupboard space and work surfaces, Conveniently located just off the lounge, it ensures easy access to both the conservatory and dining areas, enhancing the home's open and sociable feel.