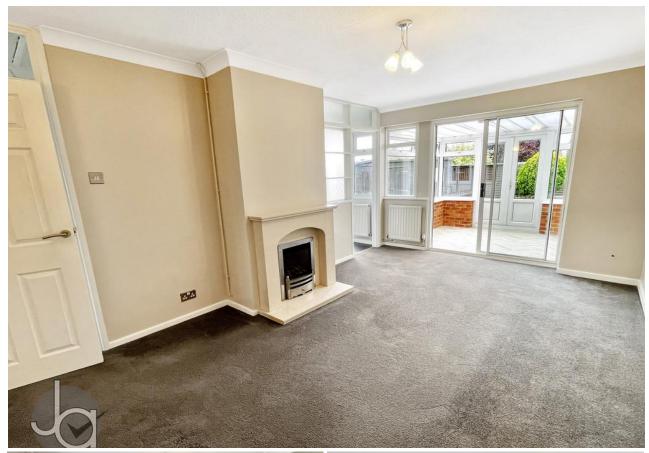

#### STEP INSIDE

As you enter the property, you are welcomed by the entrance hall that leads to all principal rooms. The lounge is bright and generously proportioned, providing a perfect setting for relaxing or entertaining guests. This inviting space flows seamlessly into the conservatory, which offers views of the garden and creates a lovely area to enjoy the natural light throughout the day.

## **DIMENSIONS**

Lounge 16' 7" x 11' 1" (5.05m x 3.38m)

Conservatory 7' 7" x 8' 5" (2.31m x 2.57m)

Kitchen 9' 8" x 8' 11" (2.95m x 2.72m)

Bedroom one 12' x 11' 1" (3.66m x 3.38m)

Bedroom two 8' 11" x 8' 11" (2.72m x 2.72m)