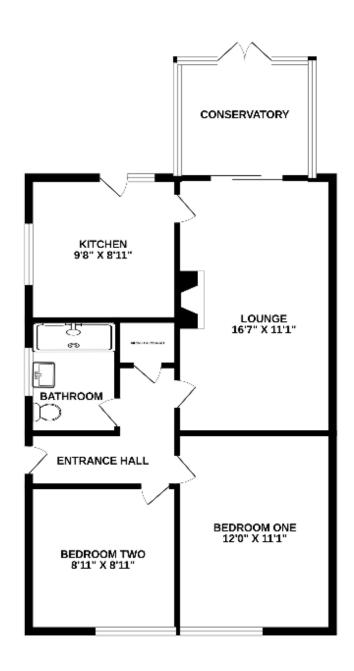

## **DIMENSIONS**

Lounge 16' 7" x 11' 1" (5.05m x 3.38m)

Conservatory 7' 7" x 8' 5" (2.31m x 2.57m)

Kitchen 9' 8" x 8' 11" (2.95m x 2.72m)

Bedroom one 12' x 11' 1" (3.66m x 3.38m)

Bedroom two 8' 11" x 8' 11" (2.72m x 2.72m)

Bathroom 6' 5" x 5' 7" (1.96m x 1.7m)

## GROUND FLOOR