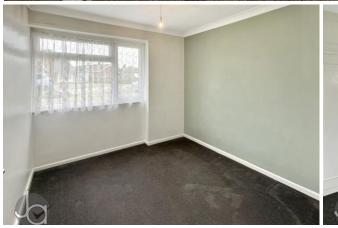

The bungalow features two comfortable bedrooms. The main bedroom is positioned at the front of the property and benefits from a peaceful and private atmosphere, while the second bedroom also provides flexible space, ideal for guests, a home office, or a hobby room. The bathroom is centrally located and fitted with a shower, wash basin, and toilet, designed with both style and practicality in mind.

## **DIMENSIONS**

Lounge 16' 7" x 11' 1" (5.05m x 3.38m)

Conservatory 7' 7" x 8' 5" (2.31m x 2.57m)

Kitchen 9' 8" x 8' 11" (2.95m x 2.72m)

Bedroom one 12' x 11' 1" (3.66m x 3.38m)

Bedroom two 8' 11" x 8' 11" (2.72m x 2.72m)