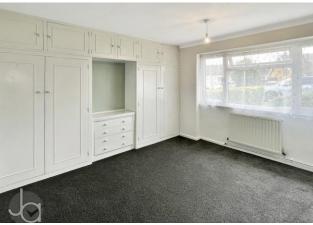

The bungalow features two comfortable bedrooms. The main bedroom is positioned at the front of the property and benefits from a peaceful and private atmosphere, while the second bedroom also provides flexible space, ideal for guests, a home office, or a hobby room. The bathroom is centrally located and fitted with a shower, wash basin, and toilet, designed with both style and practicality in mind.

## **DIMENSIONS**

Lounge 16' 7" x 11' 1" (5.05m x 3.38m)

Conservatory 7' 7" x 8' 5" (2.31m x 2.57m)

Kitchen 9' 8" x 8' 11" (2.95m x 2.72m)

Bedroom one 12' x 11' 1" (3.66m x 3.38m)

Bedroom two 8' 11" x 8' 11" (2.72m x 2.72m)