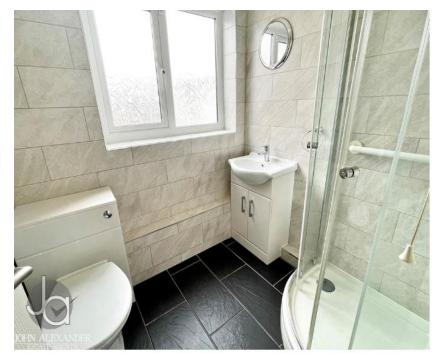

The bungalow features two comfortable bedrooms. The main bedroom is positioned at the front of the property and benefits from a peaceful and private atmosphere, while the second bedroom also provides flexible space, ideal for guests, a home office, or a hobby room. The bathroom is centrally located and fitted with a shower, wash basin, and toilet, designed with both style and practicality in mind.

Bathroom 6' 5" x 5' 7" (1.96m x 1.7m)