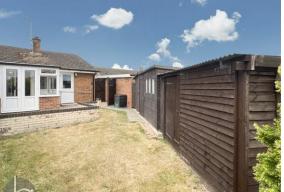

Gated side access opens into the rear garden, which begins with a paved patio area directly behind the house-ideal for outdoor seating or dining. The rest of the garden is primarily laid to lawn and is enclosed by mature hedging and sections of timber fencing, offering both privacy and greenery. Timber sheds are positioned to the left, providing useful storage space for garden tools or equipment.