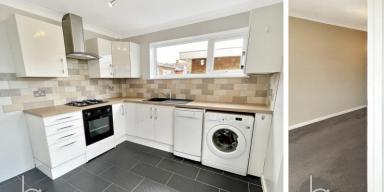

The kitchen is well-appointed with ample cupboard space and work surfaces, Conveniently located just off the lounge, it ensures easy access to both the conservatory and dining areas, enhancing the home's open and sociable feel.