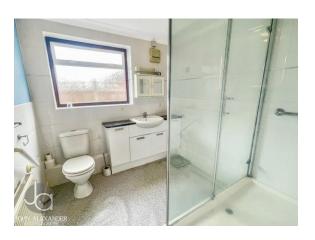

From the living areas, an inner hallway leads you to two generously sized double bedrooms and the shower room is conveniently situated nearby.

#### **DIMENSIONS**

Entrance Hall 17'9" x 12'9" Dining Rooms 15'1" x 9'5" Kitchen 10'0" x 7'4"

Inner Hallway Bedroom One 11'8" x 14'7" Bedroom Two 13'4" x 8'8" Shower Room