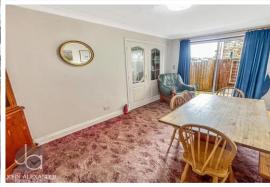

#### STEP INSIDE

As you step through the welcoming entrance hall, you'll immediately appreciate the thoughtful layout and warm ambiance of this delightful home.

The generously sized living room is bathed in natural light and offers an open fireplace. Adjacent to the living room is a separate dining room. The galley style kitchen is well-appointed, offering ample storage and preparation space.