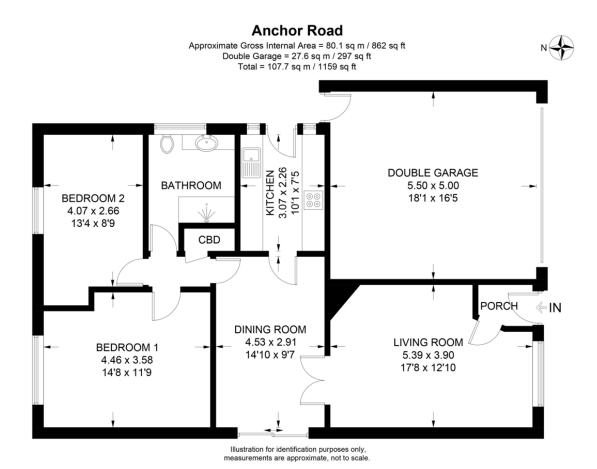

#### STEP INSIDE

As you step through the welcoming entrance hall, you'll immediately appreciate the thoughtful layout and warm ambiance of this delightful home.

The generously sized living room is bathed in natural light and offers an open fireplace. Adjacent to the living room is a separate dining room. The galley style kitchen is well-appointed, offering ample storage and preparation space.

From the living areas, an inner hallway leads you to two generously sized double bedrooms and the shower room is conveniently situated nearby.

#### **DIMENSIONS**

Entrance Hall 17'9" x 12'9" Dining Rooms 15'1" x 9'5" Kitchen 10'0" x 7'4"

Inner Hallway Bedroom One 11'8" x 14'7" Bedroom Two 13'4" x 8'8" Shower Room

#### STEP OUTSIDE

The property offers a well-maintained outdoor area, perfect for those who appreciate both functionality and tranquillity. The expansive driveway provides ample parking space, accommodating several vehicles with ease. Complemented by a double garage measuring 16'3" x 18'0", there's generous room for parking or storage.