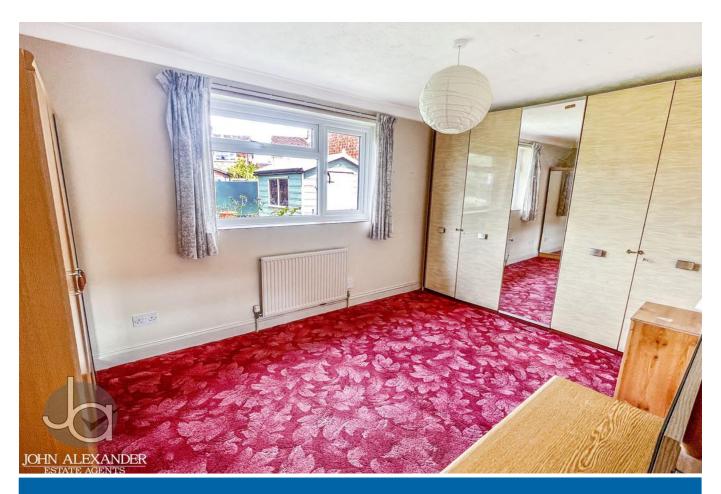

From the living areas, an inner hallway leads you to two generously sized double bedrooms and the shower room is conveniently situated nearby.

#### **DIMENSIONS**

Entrance Hall 17'9" x 12'9" Dining Rooms 15'1" x 9'5" Kitchen 10'0" x 7'4"

Inner Hallway Bedroom One 11'8" x 14'7" Bedroom Two 13'4" x 8'8" Shower Room