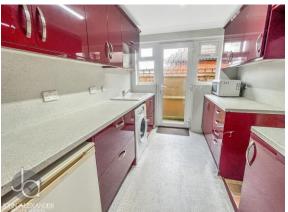

#### STEP INSIDE

As you step through the welcoming entrance hall, you'll immediately appreciate the thoughtful layout and warm ambiance of this delightful home.

The generously sized living room is bathed in natural light and offers an open fireplace. Adjacent to the living room is a separate dining room. The galley style kitchen is well-appointed, offering ample storage and preparation space.

#### **DIMENSIONS**

Entrance Hall 17'9" x 12'9" Dining Rooms 15'1" x 9'5" Kitchen 10'0" x 7'4"

Inner Hallway Bedroom One 11'8" x 14'7" Bedroom Two 13'4" x 8'8" Shower Room