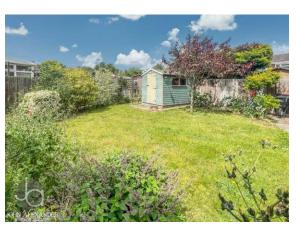

To the rear, the mature garden is a highlight, featuring lush greenery and flowering shrubs. Two practical sheds offer versatile storage solutions for gardening tools or other essentials.