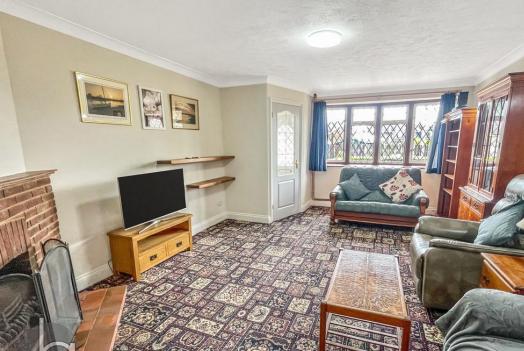

#### STEP INSIDE

As you step through the welcoming entrance hall, you'll immediately appreciate the thoughtful layout and warm ambiance of this delightful home.

The generously sized living room is bathed in natural light and offers an open fireplace. Adjacent to the living room is a separate dining room. The galley style kitchen is well-appointed, offering ample storage and preparation space.