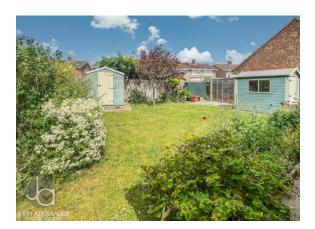

To the rear, the mature garden is a highlight, featuring lush greenery and flowering shrubs. Two practical sheds offer versatile storage solutions for gardening tools or other essentials.