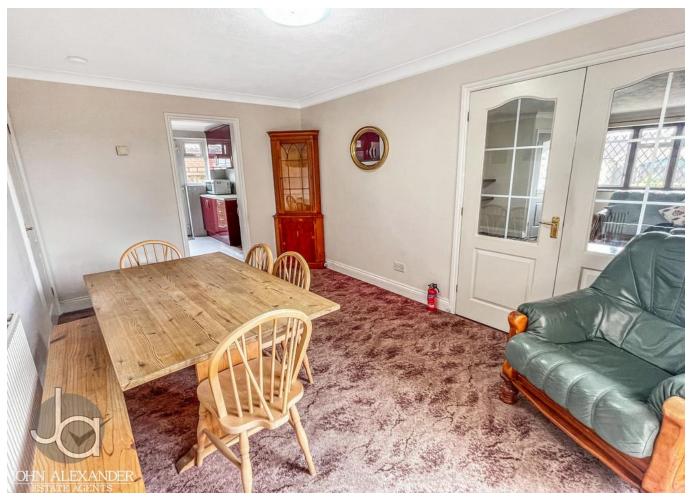

#### STEP INSIDE

As you step through the welcoming entrance hall, you'll immediately appreciate the thoughtful layout and warm ambiance of this delightful home.

The generously sized living room is bathed in natural light and offers an open fireplace. Adjacent to the living room is a separate dining room. The galley style kitchen is well-appointed, offering ample storage and preparation space.

#### **DIMENSIONS**

Entrance Hall 17'9" x 12'9" Dining Rooms 15'1" x 9'5" Kitchen 10'0" x 7'4"

Inner Hallway Bedroom One 11'8" x 14'7" Bedroom Two 13'4" x 8'8" Shower Room