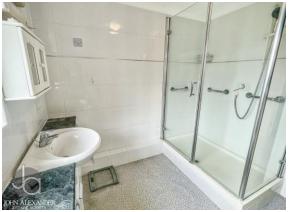

From the living areas, an inner hallway leads you to two generously sized double bedrooms and the shower room is conveniently situated nearby.

#### **DIMENSIONS**

Entrance Hall 17'9" x 12'9" Dining Rooms 15'1" x 9'5" Kitchen 10'0" x 7'4"

Inner Hallway Bedroom One 11'8" x 14'7" Bedroom Two 13'4" x 8'8" Shower Room