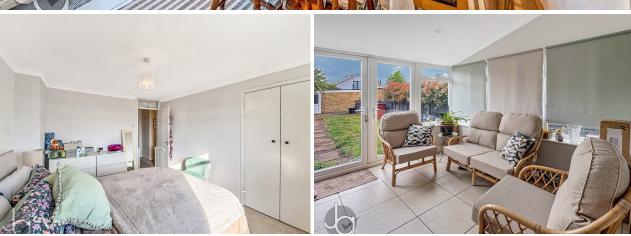

#### **BEDROOM ONE**

12' 5" x 10' 8" (3.78m x 3.25m)

Window to front, built in wardrobe, radiator.

#### **CONSERVATORY**

11' 4" x 10' 4" (3.45m x 3.15m)