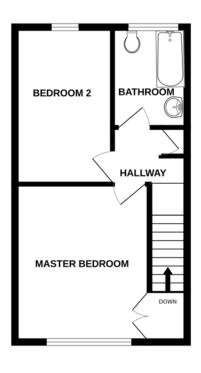

## **LANDING**

Airing Cupboard, loft access.

#### **BEDROOM ONE**

12' 5" x 10' 8" (3.78m x 3.25m)

Window to front, built in wardrobe, radiator.

#### **BEDROOM TWO**

13' 7" x 8' 8" (4.14m x 2.64m)

Window to rear, radiator.

#### **FAMILY BATHROOM**

Window to rear, low level w.c, wash hand basin, panel bath with shower over.