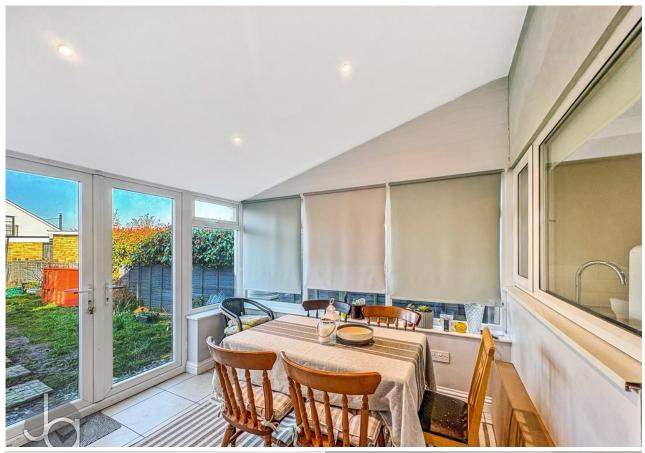

has been kept immaculate.

### LOUNGE

15' 7" x 13' 9" (4.75m x 4.19m)

Window to front, under stairs cupboard, radiator, electric fire.

#### KITCHEN/DINER

14' x 10' (4.27m x 3.05m)

Matching eye and base units, double width oven, window to rear, sink with drainer, space for washing machine, larder style cupboard, radiator.

#### **CONSERVATORY**

11' 4" x 10' 4" (3.45m x 3.15m)

## **LANDING**

Airing Cupboard, loft access.

#### **BEDROOM ONE**

12' 5" x 10' 8" (3.78m x 3.25m)

Window to front, built in wardrobe, radiator.

#### **BEDROOM TWO**

13' 7" x 8' 8" (4.14m x 2.64m)

Window to rear, radiator.

#### **FAMILY BATHROOM**

Window to rear, low level w.c, wash hand basin, panel bath with shower over.

## **GARDEN**

Mainly laid to lawn, flower and shrub boarders, door to garage.









**GROUND FLOOR** 

1ST FLOOR





## DIRECTIONS

#### CONTACT

1 Church Road Tiptree Colchester Essex CO5 0LG

E info@john-alexander.co.uk

T 01621 814334

www.john-alexander.co.uk

Find us on..