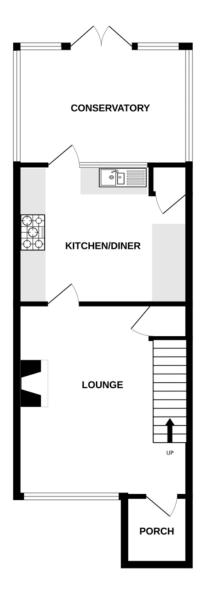

### LOUNGE

15' 7" x 13' 9" (4.75m x 4.19m)

Window to front, under stairs cupboard, radiator, electric fire.

#### KITCHEN/DINER

14' x 10' (4.27m x 3.05m)

Matching eye and base units, double width oven, window to rear, sink with drainer, space for washing machine, larder style cupboard, radiator.

#### **CONSERVATORY**

11' 4" x 10' 4" (3.45m x 3.15m)

## **GARDEN**

Mainly laid to lawn, flower and shrub boarders, door to garage.

**GROUND FLOOR** 

1ST FLOOR