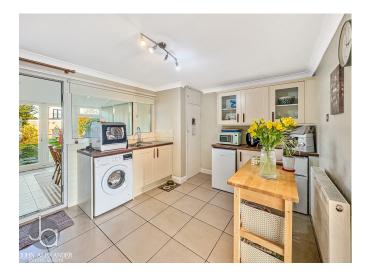

#### KITCHEN/DINER

14' x 10' (4.27m x 3.05m)

Matching eye and base units, double width oven, window to rear, sink with drainer, space for washing machine, larder style cupboard, radiator.