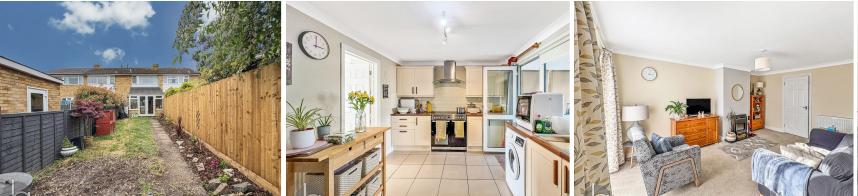

### LOUNGE

15' 7" x 13' 9" (4.75m x 4.19m)

Window to front, under stairs cupboard, radiator, electric fire.

#### KITCHEN/DINER

14' x 10' (4.27m x 3.05m)

Matching eye and base units, double width oven, window to rear, sink with drainer, space for washing machine, larder style cupboard, radiator.

#### **BEDROOM TWO**

13' 7" x 8' 8" (4.14m x 2.64m)

Window to rear, radiator.