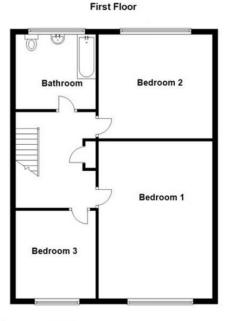

Moving upstairs, the first floor features three well-sized bedrooms, each offering flexibility for family needs or work-from-home requirements. A modern bathroom completes this level, equipped with sleek fixtures for comfort and convenience.

#### LANDING

BEDROOM ONE 13' 6" x 8' 9" (4.11m x 2.67m)
BEDROOM TWO 9' 8" x 9' 7" (2.95m x 2.92m)
BEDROOM THREE 8' 6" x 7' 8" (2.59m x 2.34m)

## **FLOORPLAN**

The floor plan is for guidance purposes only and has been produced merely to illustrate the relative position of rooms within a building. It is not to scale. Plan produced using PlanUp.