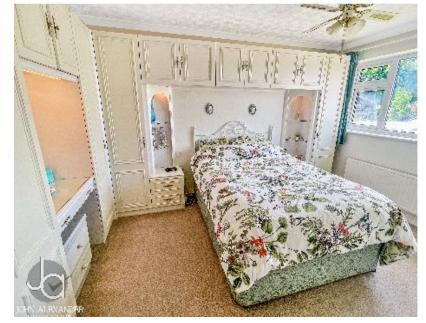

Moving upstairs, the first floor features three well-sized bedrooms, each offering flexibility for family needs or work-from-home requirements. A modern bathroom completes this level, equipped with sleek fixtures for comfort and convenience.

#### LANDING

BEDROOM ONE 13' 6" x 8' 9" (4.11m x 2.67m)
BEDROOM TWO 9' 8" x 9' 7" (2.95m x 2.92m)
BEDROOM THREE 8' 6" x 7' 8" (2.59m x 2.34m)