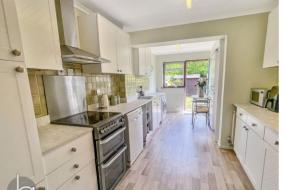

#### STEP INSIDE

Upon entering, you'll find a welcoming hallway that provides seamless access to all ground floor areas. The generous lounge is bathed in natural light.

Adjacent to the lounge is the dining room, ideal for family meals and gatherings, and it opens into a bright sun room that overlooks the garden, offering a perfect spot to unwind. The kitchen is well-appointed with modern appliances and ample storage.

## ENTRANCE PORCH HALLWAY

LIVING ROOM 11' 7" x 16' 5" (3.53m x 5m)
DINING ROOM 9' 8" x 8' 8" (2.95m x 2.64m)
SUN ROOM 10' 2" x 9' (3.1m x 2.74m)
KITCHE N/BREAKFAST ROOM 19' 4" x 9' 1" (5.89m x 2.77m)