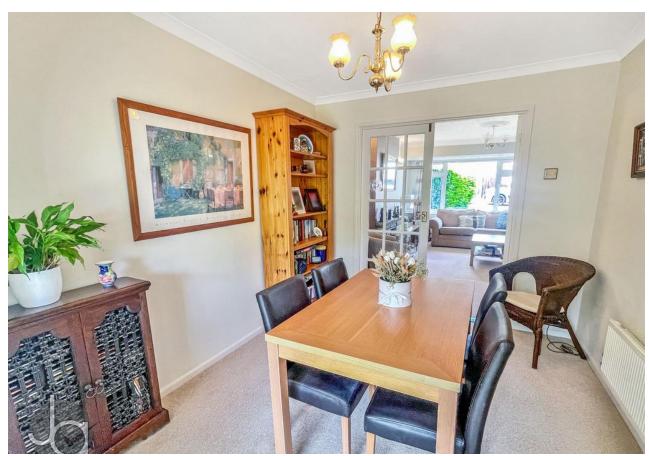

#### STEP INSIDE

Upon entering, you'll find a welcoming hallway that provides seamless access to all ground floor areas. The generous lounge is bathed in natural light.

Adjacent to the lounge is the dining room, ideal for family meals and gatherings, and it opens into a bright sun room that overlooks the garden, offering a perfect spot to unwind. The kitchen is well-appointed with modern appliances and ample storage.

## ENTRANCE PORCH HALLWAY

LIVING ROOM 11' 7" x 16' 5" (3.53m x 5m)
DINING ROOM 9' 8" x 8' 8" (2.95m x 2.64m)
SUN ROOM 10' 2" x 9' (3.1m x 2.74m)
KITCHE N/BREAKFAST ROOM 19' 4" x 9' 1" (5.89m x 2.77m)