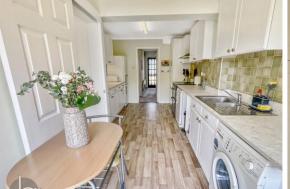

#### STEP INSIDE

Upon entering, you'll find a welcoming hallway that provides seamless access to all ground floor areas. The generous lounge is bathed in natural light.

Adjacent to the lounge is the dining room, ideal for family meals and gatherings, and it opens into a bright sun room that overlooks the garden, offering a perfect spot to unwind. The kitchen is well-appointed with modern appliances and ample storage.

## ENTRANCE PORCH HALLWAY

LIVING ROOM 11' 7" x 16' 5" (3.53m x 5m)
DINING ROOM 9' 8" x 8' 8" (2.95m x 2.64m)
SUN ROOM 10' 2" x 9' (3.1m x 2.74m)
KITCHE N/BREAKFAST ROOM 19' 4" x 9' 1" (5.89m x 2.77m)