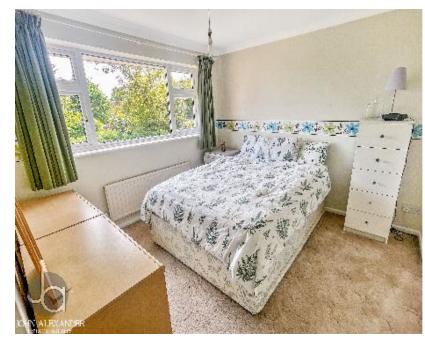

Moving upstairs, the first floor features three well-sized bedrooms, each offering flexibility for family needs or work-from-home requirements. A modern bathroom completes this level, equipped with sleek fixtures for comfort and convenience.

#### LANDING

BEDROOM ONE 13' 6" x 8' 9" (4.11m x 2.67m)
BEDROOM TWO 9' 8" x 9' 7" (2.95m x 2.92m)
BEDROOM THREE 8' 6" x 7' 8" (2.59m x 2.34m)