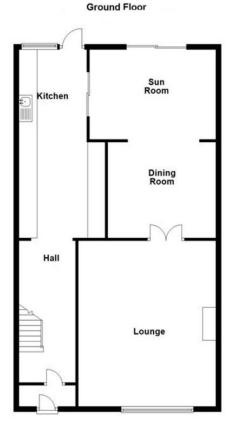

#### STEP INSIDE

Upon entering, you'll find a welcoming hallway that provides seamless access to all ground floor areas. The generous lounge is bathed in natural light.

Adjacent to the lounge is the dining room, ideal for family meals and gatherings, and it opens into a bright sun room that overlooks the garden, offering a perfect spot to unwind. The kitchen is well-appointed with modern appliances and ample storage.

## ENTRANCE PORCH HALLWAY

LIVING ROOM 11' 7" x 16' 5" (3.53m x 5m)
DINING ROOM 9' 8" x 8' 8" (2.95m x 2.64m)
SUN ROOM 10' 2" x 9' (3.1m x 2.74m)
KITCHE N/BREAKFAST ROOM 19' 4" x 9' 1" (5.89m x 2.77m)

## **FLOORPLAN**

The floor plan is for guidance purposes only and has been produced merely to illustrate the relative position of rooms within a building. It is not to scale. Plan produced using PlanUp.