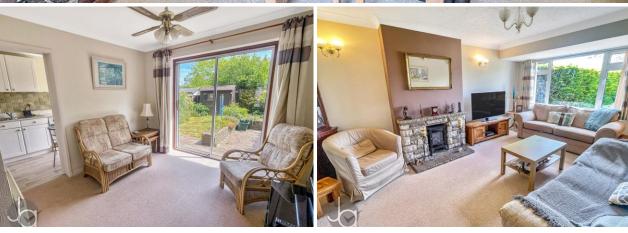

#### STEP INSIDE

Upon entering, you'll find a welcoming hallway that provides seamless access to all ground floor areas. The generous lounge is bathed in natural light.

Adjacent to the lounge is the dining room, ideal for family meals and gatherings, and it opens into a bright sun room that overlooks the garden, offering a perfect spot to unwind. The kitchen is well-appointed with modern appliances and ample storage.

## ENTRANCE PORCH HALLWAY

LIVING ROOM 11' 7" x 16' 5" (3.53m x 5m)
DINING ROOM 9' 8" x 8' 8" (2.95m x 2.64m)
SUN ROOM 10' 2" x 9' (3.1m x 2.74m)
KITCHE N/BREAKFAST ROOM 19' 4" x 9' 1" (5.89m x 2.77m)