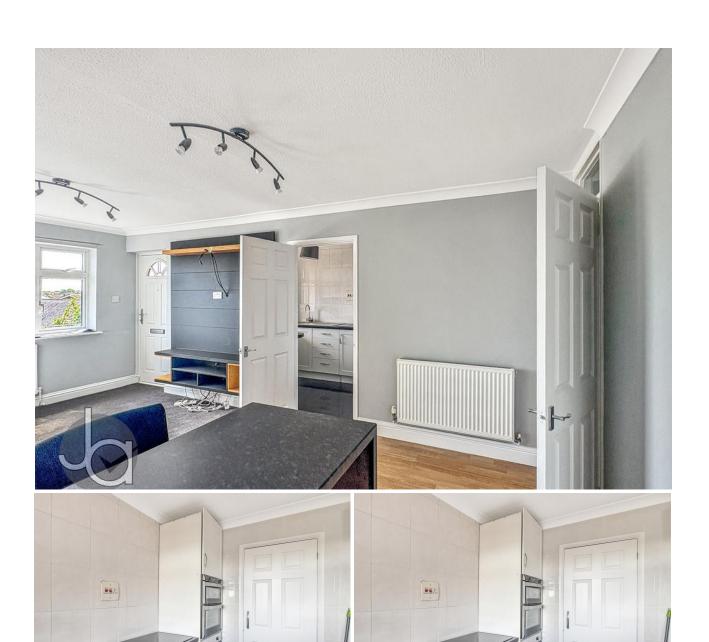

# **OVERVIEW**

John Alexander are delighted to offer this spacious Two bedroom maisonette, located close to the high street. The property benefits from recently redecorated and has been fitted with new carpets. Available now for viewings!!

# LOUNGE/DINER

18' 10" x 11' 2" (5.74m x 3.4m)

#### **KITCHEN**

9' 7" x 6' 5" (2.92m x 1.96m)

#### **BEDROOM ONE**

14' 1" x 8' 9" (4.29m x 2.67m)

#### **BEDROOM TWO**

10' 9" x 8' 9" (3.28m x 2.67m)

#### **BATHROOM**