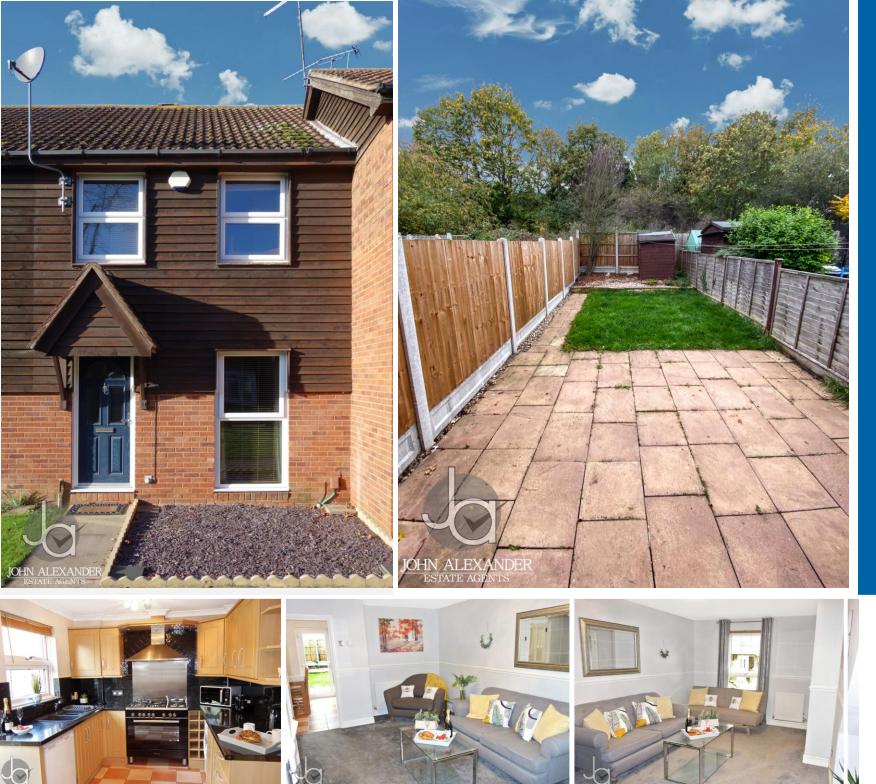

## Sheppard Drive Chelmsford CM2 6QE

FULL DESCRIPTION

This well-presented three-bedroom family home is ideally situated in the sought-after Chelmer Village, offering excellent access to Chelmsford's top High Schools via convenient bus links and with Chelmer Village shopping facilities just a short walk away.

The property features a modern fitted kitchen with ample space for a dining area, a generous lounge, and a private rear garden complete with a patio-perfect for outdoor entertaining.

Upstairs, the first floor comprises three wellproportioned bedrooms, a family bathroom, and additional storage space on the landing.