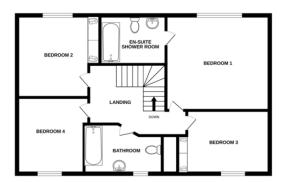

#### LANDING

#### **BEDROOM ONE**

11' 9" x 11' 6" (3.58m x 3.51m)

#### **ENSUITE**

#### **BEDROOM TWO**

11' 3" x 9' 6" (3.43m x 2.9m)

#### BEDROOM THREE

10' 4" x 7' 7" (3.15m x 2.31m)

### **BEDROOM FOUR**

9' 9" x 8' (2.97m x 2.44m)

#### **FAMILY BATHROOM**

8' 8" x 6' 7" (2.64m x 2.01m)

#### 1ST FLOOR

Whilst every attempt has been made to ensure the accuracy of the Boorpian contained here, measurements of doors, windows, rooms and any other terms are approximate and no responsibility is taken for any error, prospective purchaser. The services, systems and appliances shown have been tested and no guarantee as to their operability or efficiency can be given.