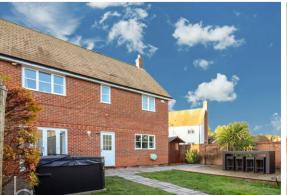

# **REAR GARDEN**

Two wooden gates, parking for two cars, mainly laid to lawn, patio area, shrub and flower beds, exterior light and tap, access to side, door to garage.

#### Garage

Detached, up and over, power and light, access via own drive.