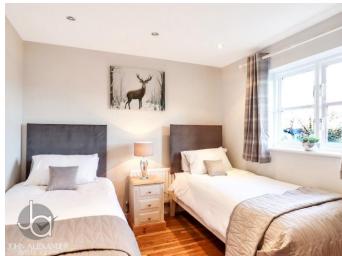

#### BEDROOM THREE

10' 4" x 7' 7" (3.15m x 2.31m)

### **BEDROOM FOUR**

9' 9" x 8' (2.97m x 2.44m)