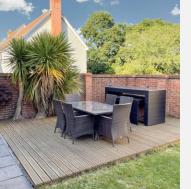

# **REAR GARDEN**

Two wooden gates, parking for two cars, mainly laid to lawn, patio area, shrub and flower beds, exterior light and tap, access to side, door to garage.