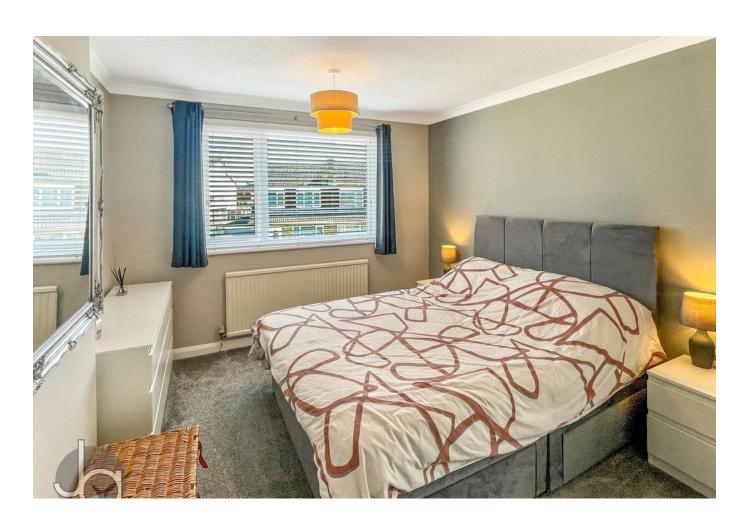

#### **BEDROOM ONE**

12' 8" x 10' 3" (3.86m x 3.12m)

Double glazed window to front, radiator.

#### **BEDROOM TWO**

10' 5" x 9' 3" (3.18m x 2.82m)

Double glazed window to rear, radiator, built in wardrobes.

### **BEDROOM THREE**

9' 4" x 6' 5" (2.84m x 1.96m)

Double glazed window to front, radiator, cupboard housing gas boiler.