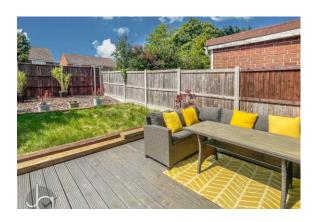

#### OUTSIDE

Rear garden is laid to lawn, large decking area, outside tap, barked area to rear, enclosed by fencing.