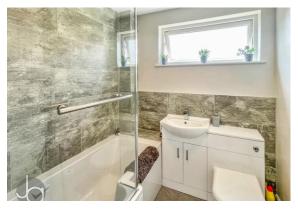

#### **BATHROOM**

Shower bath with screen, wash basin, low level WC, chrome heated towel rail, obscure double glazed window to rear.