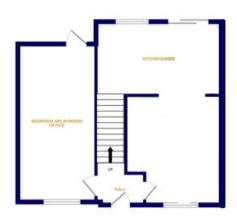

#### **ENTRANCE HALL**

Stairs to first floor.

#### **BEDROOM FOUR/RECEPTION ROOM**

15' 4" x 7' 7" (4.67m x 2.31m)

Double glazed window to front, electric heater, double glazed door to rear, down lighters to ceiling.

# Saffron Way, Tiptree CO5 0AY

GROUND FLOOR

1ST FLOOR

White every alterest has been made as amount the accuracy of the frontain consumed lines, measurement of thems, sentences, revenue and any other tomor one approximate and no responsibility in alters to any enter commons or en-observent. We again it so insurance propriets any and other of the size is set of the proposal configuration. And the size of the proposal configuration of the size of the proposal configuration of the size of th