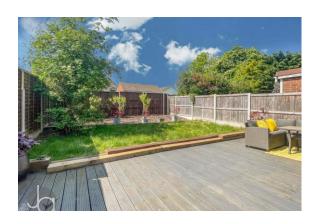

#### OUTSIDE

Rear garden is laid to lawn, large decking area, outside tap, barked area to rear, enclosed by fencing.