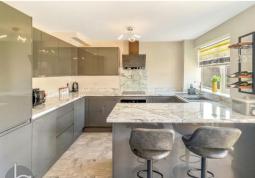

#### KITCHEN/DINER

16' 9" x 10' 9" (5.11m x 3.28m)

Single bowl and drainer sink unit with cupboards under, matching base and eye level cupboards, work surfaces, integrated oven, hob and extractor fan, fridge freezer and washing machine, breakfast bar, double glazed window and sliding patio doors to rear.