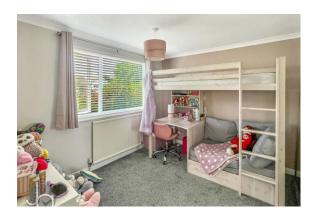

#### **BEDROOM ONE**

12' 8" x 10' 3" (3.86m x 3.12m)

Double glazed window to front, radiator.

#### **BEDROOM TWO**

10' 5" x 9' 3" (3.18m x 2.82m)

Double glazed window to rear, radiator, built in wardrobes.

### **BEDROOM THREE**

9' 4" x 6' 5" (2.84m x 1.96m)

Double glazed window to front, radiator, cupboard housing gas boiler.