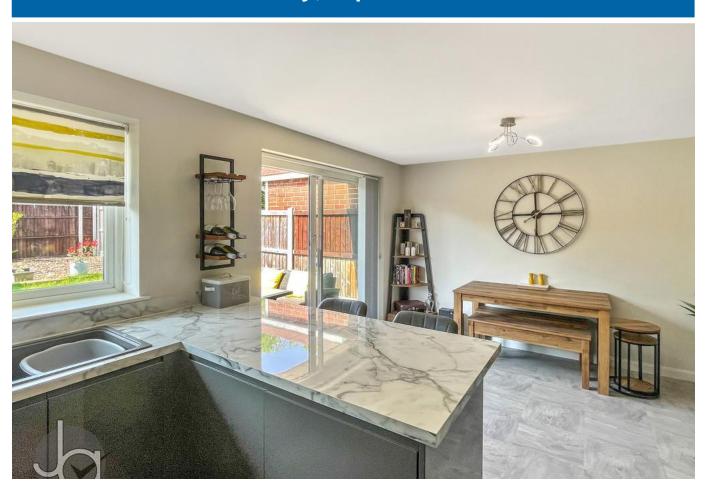

#### KITCHEN/DINER

16' 9" x 10' 9" (5.11m x 3.28m)

Single bowl and drainer sink unit with cupboards under, matching base and eye level cupboards, work surfaces, integrated oven, hob and extractor fan, fridge freezer and washing machine, breakfast bar, double glazed window and sliding patio doors to rear.