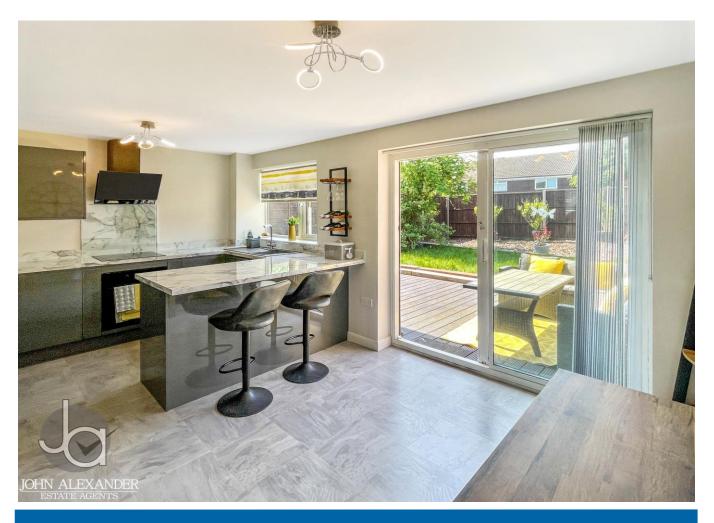

#### KITCHEN/DINER

16' 9" x 10' 9" (5.11m x 3.28m)

Single bowl and drainer sink unit with cupboards under, matching base and eye level cupboards, work surfaces, integrated oven, hob and extractor fan, fridge freezer and washing machine, breakfast bar, double glazed window and sliding patio doors to rear.