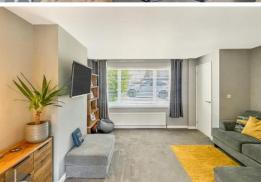

#### LOUNGE

13' 7" x 13' 3" (4.14m x 4.04m)

Double glazed window to front, radiator, under stairs cupboard.