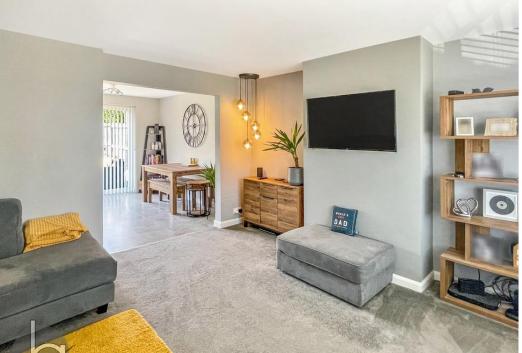

#### LOUNGE

13' 7" x 13' 3" (4.14m x 4.04m)

Double glazed window to front, radiator, under stairs cupboard.