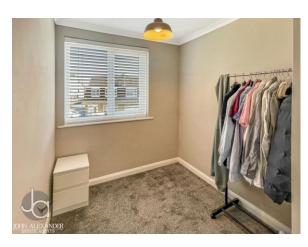

### **BEDROOM THREE**

9' 4" x 6' 5" (2.84m x 1.96m)

Double glazed window to front, radiator, cupboard housing gas boiler.