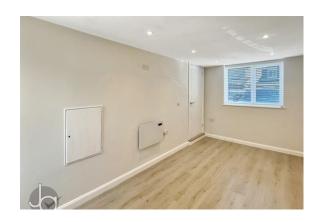

#### **BEDROOM FOUR/RECEPTION ROOM**

15' 4" x 7' 7" (4.67m x 2.31m)

Double glazed window to front, electric heater, double glazed door to rear, down lighters to ceiling.