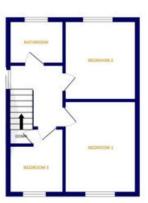

#### LANDING

Double glazed window to side, access to loft.

#### **BEDROOM ONE**

12' 8" x 10' 3" (3.86m x 3.12m)

Double glazed window to front, radiator.

#### **BEDROOM TWO**

10' 5" x 9' 3" (3.18m x 2.82m)

Double glazed window to rear, radiator, built in wardrobes.

### **BEDROOM THREE**

9' 4" x 6' 5" (2.84m x 1.96m)

Double glazed window to front, radiator, cupboard housing gas boiler.

#### **BATHROOM**

Shower bath with screen, wash basin, low level WC, chrome heated towel rail, obscure double glazed window to rear.

# Saffron Way, Tiptree CO5 0AY

GROUND FLOOR

1ST FLOOR

White every alterest has been made as amount the accuracy of the frontain consumed lines, measurement of thems, sentences, revenue and any other tomor one approximate and no responsibility in alters to any enter commons or en-observent. We again it so insurance propriets any and other of the size is set of the proposal configuration. And the size of the proposal configuration of the size of the proposal configuration of the size of th