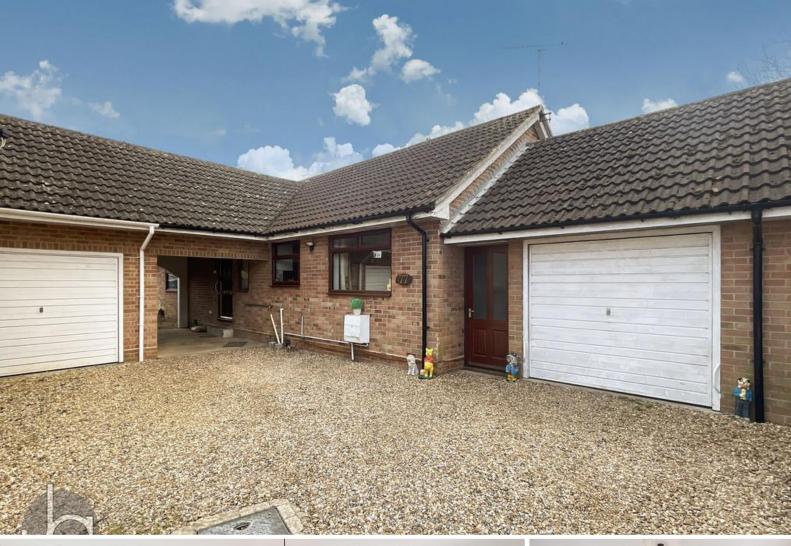

4 Bedroom Detached Bungalow located in Tiptree.

Find us on..

#### **OVERVIEW**

This deceptively large 4 bedroom detached bungalow is nestled in a quiet mews in the popular village of Tiptree. The property sits on a generous corner plot, giving it an expansive rear garden as well as multiple parking options, which includes a garage and a car port.

### OUTSIDE

The property is nestled in a quiet mews consisting of just three bungalows. The car port and garage provide off road parking for multiple vehicles.

The garage has an up and over door with power and lighting, rear window, and door leading into the covered passageway which runs between the bungalow and garage, providing secure access from the front to back.