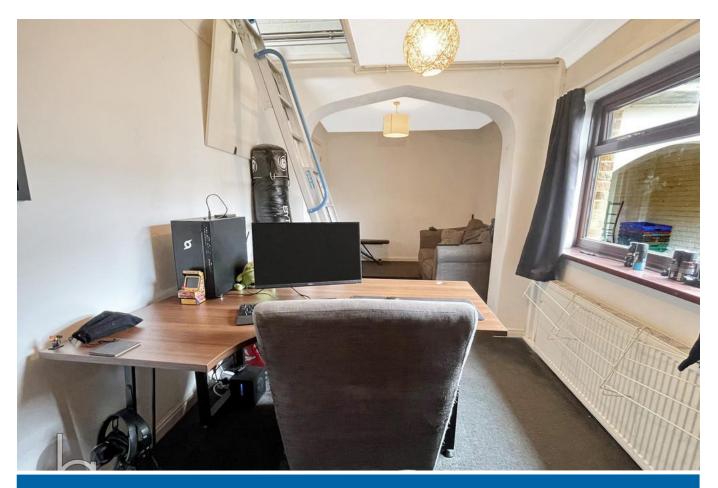

.

#### **BEDROOM TWO**

24' 9" x 8' 7" (7.54m x 2.62m)

Double glazed window to front and side, two radiators, ladder to loft room.

#### LOFT ROOM

14' 0" x 9' 9" (4.27m x 2.97m)

Velux window, radiator.

#### **BEDROOM THREE**

9' 9" x 7' 8" (2.97m x 2.34m)

Double glazed window to rear, radiator.







#### **BEDROOM FOUR**

10' 0" x 8' 8" (3.05m x 2.64m)

Double glazed French doors to conservatory, radiator.

### OUTSIDE

The property is nestled in a quiet mews consisting of just three bungalows. The car port and garage provide off road parking for multiple vehicles.

The garage has an up and over door with power and lighting, rear window, and door leading into the covered passageway which runs between the bungalow and garage, providing secure access from the front to back.











Oak Road, Tiptree, CO5 0NE







Whilst every attempt has been made to ensure the accuracy of the floorplan contained here, measurement of doors, windows, rooms and any other items are approximate and no responsibility is taken for any error omission or mis-statement. This plan is for illustrative purposes only and should be used as such by any prospective purchaser. The services, systems and appliances shown have not been tested and no guarante as to their operability or efficiency can be given.

CONTACT
1 Church Road
Tiptree
Colchester
Essex
CO5 OLG

E info@john-alexander.co.uk

Find us on..