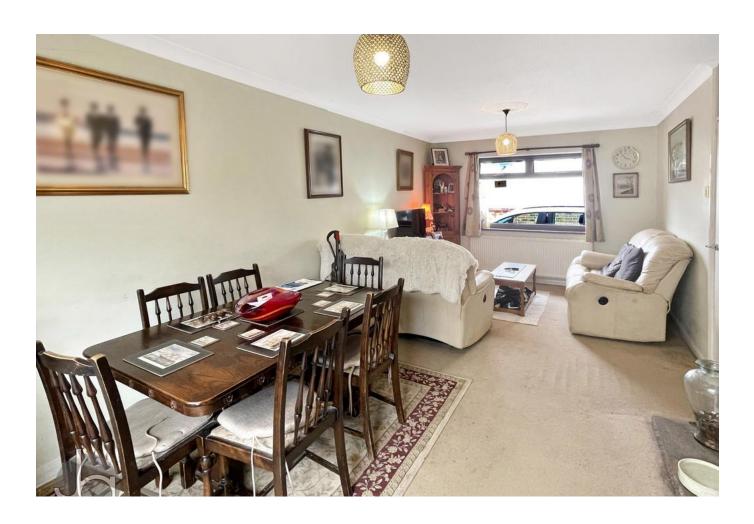

#### LOUNGE/DINER

21' 4" x 10' 7" (6.5m x 3.23m)

Double glazed window to the front aspect, sliding doors leading into the conservatory, radiator, gas fire.