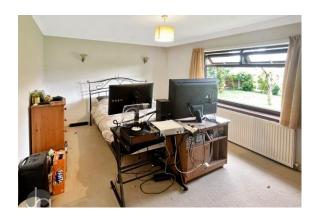

## **BEDROOM ONE**

14' x 11' 3" (4.27m x 3.43m)

Double glazed window to the rear aspect, radiator.

#### **BEDROOM TWO**

24' 9" x 8' 7" (7.54m x 2.62m)

Double glazed window to front and side, two radiators, ladder to loft room.