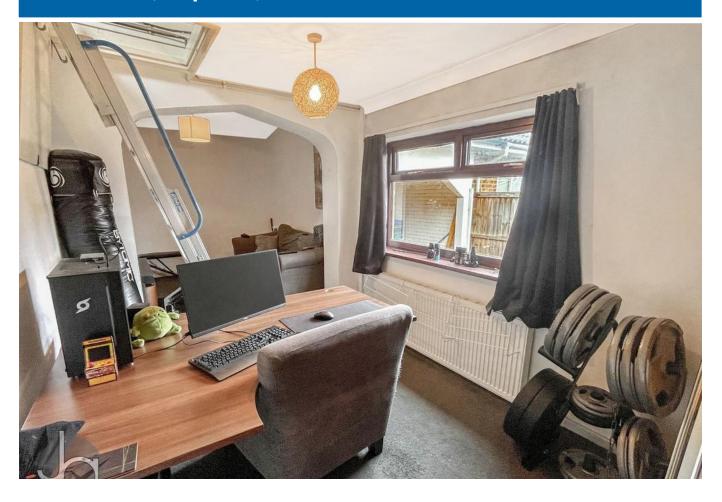

#### **BEDROOM TWO**

24' 9" x 8' 7" (7.54m x 2.62m)

Double glazed window to front and side, two radiators, ladder to loft room.

#### LOFT ROOM

14' 0" x 9' 9" (4.27m x 2.97m)

Velux window, radiator.