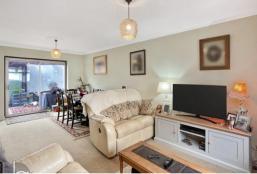

#### LOUNGE/DINER

21' 4" x 10' 7" (6.5m x 3.23m)

Double glazed window to the front aspect, sliding doors leading into the conservatory, radiator, gas fire.

#### **CONSERVATORY**

17' 7" x 8' 10" (5.36m x 2.69m)

Concrete base, dwarf brick wall, sliding doors into the garden.