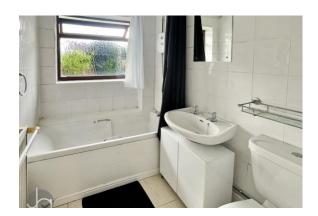

#### **BATHROOM**

8' 7" x 5' 5" (2.62m x 1.65m)

Double glazed window to the rear aspect, tiled floor and walls, panel bath with wall mounted electric shower and curtain rail, pedestal hand wash basin. low level wc, radiator.