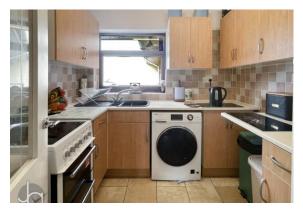

#### **KITCHEN**

7' 9" x 7' 8" (2.36m x 2.34m)

Double glazed window to the front aspect, matching base and eye level units, one and a half bowl sink / drainer with mixer tap, space for appliances.