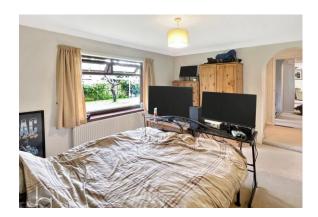

## **BEDROOM ONE**

14' x 11' 3" (4.27m x 3.43m)

Double glazed window to the rear aspect, radiator.

#### **BEDROOM TWO**

24' 9" x 8' 7" (7.54m x 2.62m)

Double glazed window to front and side, two radiators, ladder to loft room.