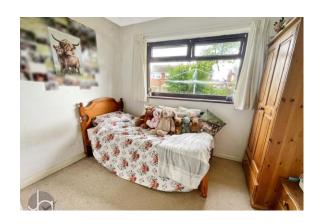

## **BEDROOM ONE**

14' x 11' 3" (4.27m x 3.43m)

Double glazed window to the rear aspect, radiator.

#### **BEDROOM TWO**

24' 9" x 8' 7" (7.54m x 2.62m)

Double glazed window to front and side, two radiators, ladder to loft room.

#### **BEDROOM THREE**

9' 9" x 7' 8" (2.97m x 2.34m)

Double glazed window to rear, radiator.

#### **BEDROOM FOUR**

10' 0" x 8' 8" (3.05m x 2.64m)

Double glazed French doors to conservatory, radiator.