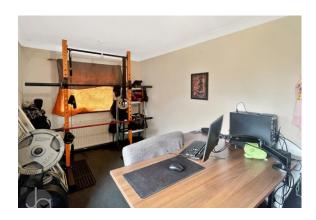

#### **BEDROOM TWO**

24' 9" x 8' 7" (7.54m x 2.62m)

Double glazed window to front and side, two radiators, ladder to loft room.

#### LOFT ROOM

14' 0" x 9' 9" (4.27m x 2.97m)

Velux window, radiator.