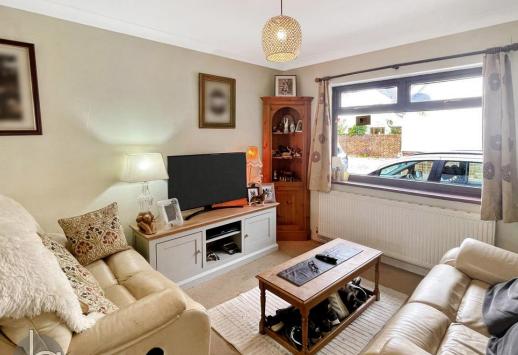

#### LOUNGE/DINER

21' 4" x 10' 7" (6.5m x 3.23m)

Double glazed window to the front aspect, sliding doors leading into the conservatory, radiator, gas fire.