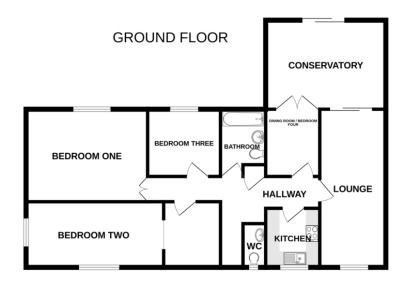

#### **ENTRANCE HALL**

Part glazed entrance door, radiator, airing cupboard housing gas combi boiler, loft hatch.

#### **KITCHEN**

7' 9" x 7' 8" (2.36m x 2.34m)

Double glazed window to the front aspect, matching base and eye level units, one and a half bowl sink / drainer with mixer tap, space for appliances.

#### LOUNGE/DINER

21' 4" x 10' 7" (6.5m x 3.23m)

Double glazed window to the front aspect, sliding doors leading into the conservatory, radiator, gas fire.

#### **CONSERVATORY**

17' 7" x 8' 10" (5.36m x 2.69m)

Concrete base, dwarf brick wall, sliding doors into the garden.

#### **BATHROOM**

8' 7" x 5' 5" (2.62m x 1.65m)

Double glazed window to the rear aspect, tiled floor and walls, panel bath with wall mounted electric shower and curtain rail, pedestal hand wash basin. low level wc, radiator.

#### WC

Double glazed window to the front aspect, tiled floor and part tiled walls, had wash basin. low level wc, radiator.

## **BEDROOM ONE**

14' x 11' 3" (4.27m x 3.43m)

Double glazed window to the rear aspect, radiator.

#### **BEDROOM TWO**

24' 9" x 8' 7" (7.54m x 2.62m)

Double glazed window to front and side, two radiators, ladder to loft room.

#### LOFT ROOM

14' 0" x 9' 9" (4.27m x 2.97m)

Velux window, radiator.

#### **BEDROOM THREE**

9' 9" x 7' 8" (2.97m x 2.34m)

Double glazed window to rear, radiator.

#### **BEDROOM FOUR**

10' 0" x 8' 8" (3.05m x 2.64m)

Double glazed French doors to conservatory, radiator.

Oak Road, Tiptree, CO5 0NE

Whilst every attempt has been made to ensure the accuracy of the floorplan contained here, measurement of doors, windows, rooms and any other items are approximate and no responsibility is taken for any error omission or mis-statement. This plan is for illustrative purposes only and should be used as such by any prospective purchaser. The services, systems and appliances shown have not been tested and no guarante as to their operability or efficiency can be given.