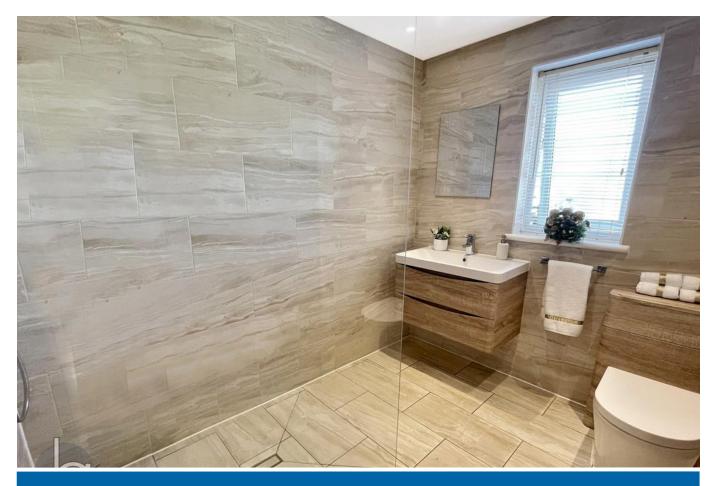

#### WET ROOM

Walk in shower, wash basin, low level WC, radiator, tiled to walls and floor, down lighters to ceiling, obscure double glazed window to rear.