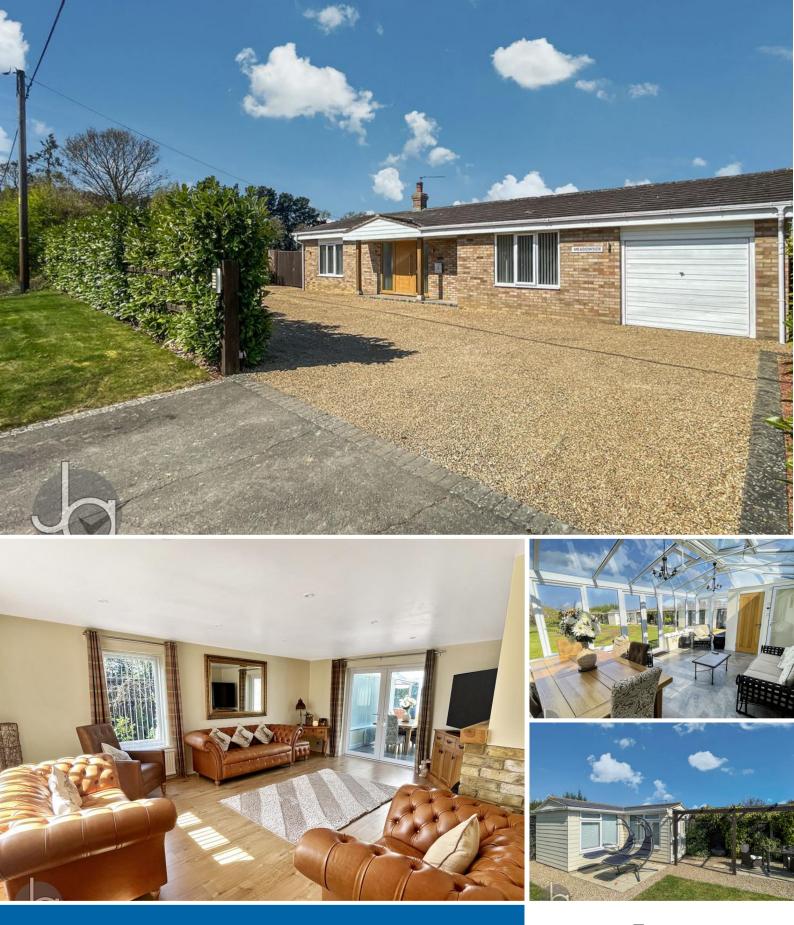

## Asking Price Of £560,000

We are delighted to offer this rarely available detached bungalow which is presented beautifully throughout situated on a substantial plot with stunning views over countryside. This property benefits from outbuilding including a studio, workshop, bar and undercover hot tub area with shower and changing room.

#### OVERVIEW

We are delighted to offer this rarely available detached bungalow which is presented beautifully throughout situated on a substantial plot with stunning views over countryside. This property benefits from outbuilding including a studio, workshop, bar and undercover hot tub area with shower and changing room.

#### FRONT ASPECT

Driveway providing off road parking for several cars.

#### **REAR GARDEN**

The rear garden is very established and of a generous size stocked with flower, shrubs and fruit trees. Large outside undercover outside dining area, oil tank to the side aspect. cupboard housing oil boiler which has recently been installed from new. Decking area and patio with pagoda. Under cover are housing hot tub with shower and changing area. Stunning views over farmland to the rear. Veg plots, greenhouse.

#### CONSERVATORY

#### 19' 2" x 15' 2" (5.84m x 4.62m)

Double glazed windows to front and side, French doors to conservatory, two radiators, Log Burner.