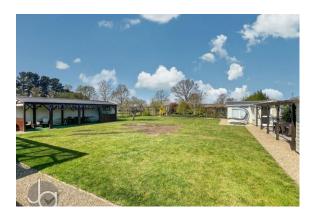

#### **REAR GARDEN**

The rear garden is very established and of a generous size stocked with flower, shrubs and fruit trees. Large outside undercover outside dining area, oil tank to the side aspect. cupboard housing oil boiler which has recently been installed from new. Decking area and patio with pagoda. Under cover are housing hot tub with shower and changing area. Stunning views over farmland to the rear. Veg plots, greenhouse.