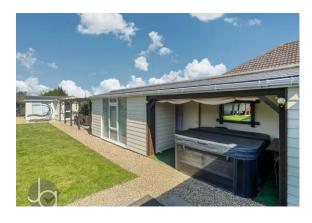

#### **REAR GARDEN**

The rear garden is very established and of a generous size stocked with flower, shrubs and fruit trees. Large outside undercover outside dining area, oil tank to the side aspect. cupboard housing oil boiler which has recently been installed from new. Decking area and patio with pagoda. Under cover are housing hot tub with shower and changing area. Stunning views over farmland to the rear. Veg plots, greenhouse.