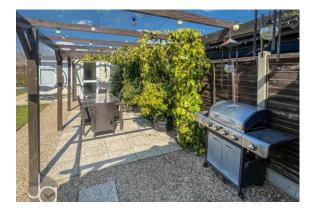

#### **REAR GARDEN**

The rear garden is very established and of a generous size stocked with flower, shrubs and fruit trees. Large outside undercover outside dining area, oil tank to the side aspect. cupboard housing oil boiler which has recently been installed from new. Decking area and patio with pagoda. Under cover are housing hot tub with shower and changing area. Stunning views over farmland to the rear. Veg plots, greenhouse.