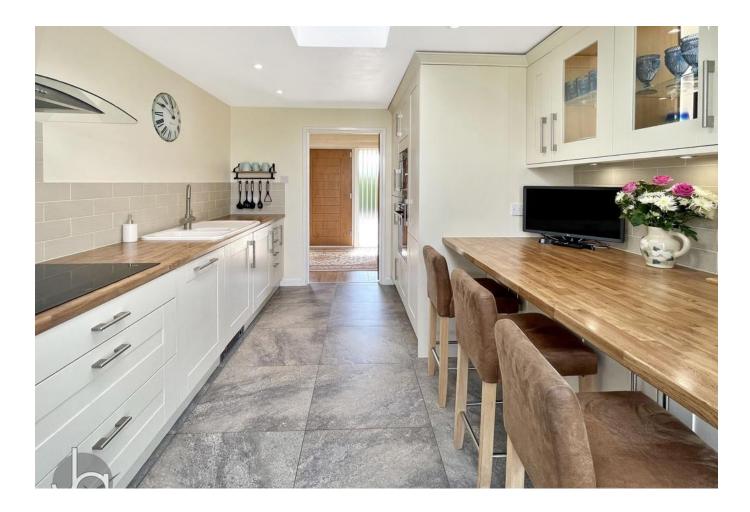

#### KITCHEN/BREAKFAST ROOM

#### 11' 8" x 9' 5" (3.56m x 2.87m)

One and a half bowl single drainer sink unit with cupboards under, matching base and eye level cupboards, roll top worksurfaces, integrated Induction hob with chimney extractor above, built in dishwasher, washing machine, fridge freezer, oven and microwave oven, breakfast bar, Velux window, down lighters to ceiling.