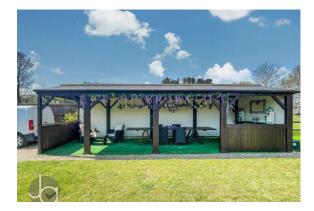

#### OUTSIDE BAR

#### 12' 7" x 9' 0" (3.84m x 2.74m)

Bar, power and light with double glazed windows and door to garden.