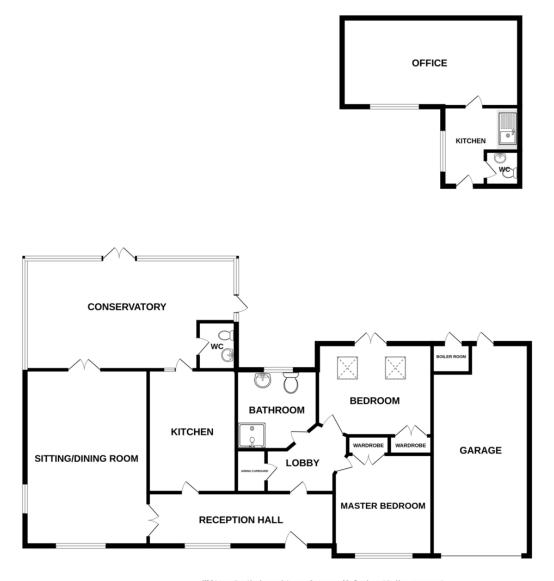

#### **ANNEX/STUDIO** Office room 15'4 x 7'5

Double glazed window.

Kitchenette 7'10 x 7'5 Stainless steel single bowl and drainer sink unit with cupboards under and above.

Cloakroom/WC

#### WORKSHOP

11' 6" x 7' 8" (3.51m x 2.34m) Power and light.

#### **GROUND FLOOR**

Whilst every attempt has been made to ensure the accuracy of the floorplan contained here, measurements of doors, windows, rooms and any other items are approximate and no responsibility is taken for any error, omission or mis-statement. This plan is for illustrate purposes only and should be used as such by any prospective purchaser. The services, systems and appliances shown have not been tested and no guarantee as to their operability or efficiency can be given. Made with Meropix €2025