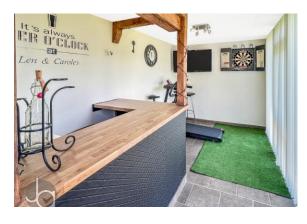

#### OUTSIDE BAR

#### 12' 7" x 9' 0" (3.84m x 2.74m)

Bar, power and light with double glazed windows and door to garden.