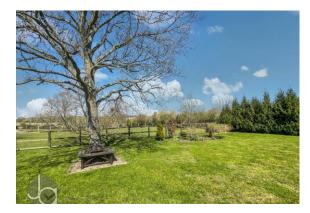

#### **REAR GARDEN**

The rear garden is very established and of a generous size stocked with flower, shrubs and fruit trees. Large outside undercover outside dining area, oil tank to the side aspect. cupboard housing oil boiler which has recently been installed from new. Decking area and patio with pagoda. Under cover are housing hot tub with shower and changing area. Stunning views over farmland to the rear. Veg plots, greenhouse.