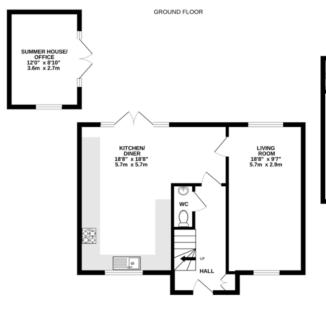

## STEP OUTSIDE

There is a driveway to the front to accommodate four cars with a gate leading to the rear garden. There is a patio area with covered pergola and outdoor kitchen, raised planters, a grassed area plus a summerhouse and shed. The summerhouse is fully powered and presently set as an office KITCHEN DINER 18' 8" x 18' 8" (5.69m x 5.69m)

LOUNGE 18' 8" x 9' 7" (5.69m x 2.92m)

FIRST FLOOR

#### **FLOORPLAN**

BEDROOM 1 13710" x 13" 4.2m x 3.6m BEDROOM 4 96" x 65" 2.9m x 2.5m BEDROOM 4 96" x 65" 2.9m x 2.5m BEDROOM 4 96" x 65" 2.9m x 2.5m BEDROOM 4 96" x 65" 2.9m x 2.5m

2ND FLOOR

1ST FLOOR

Whilst every attempt has been made to ensure the accuracy of the floorplan contained here, measurements of doors, windows, rooms and any other items are approximate and no responsibility is taken for any error, omission or mis-statement. This plan is for illustrative purposes only and should be used as such by any prospective purchaser. The services, systems and appliances shown have not been tested and no guarantee as to their operability or efficiency can be given. Made with Metropix ©2025