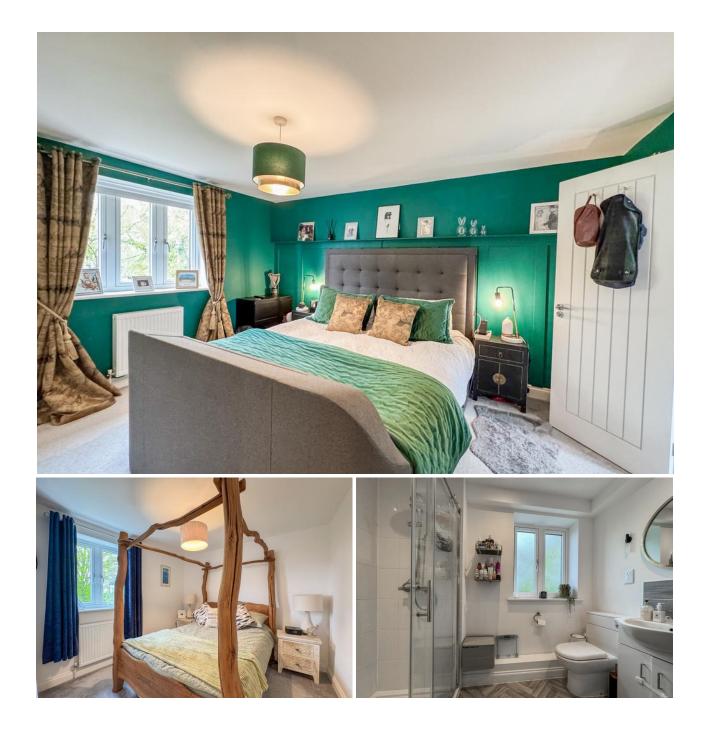

On the first floor there are three double bedrooms and a family bathroom, with the master bedroom also benefitting from an en-suite shower room. the second floor boasts a further double bedroom and bathroom plus eaves storage

## BEDROOM ONE

13' 10" x 11' 11" (4.22m x 3.63m)

## ENSUITE

8' 3" x 4' 3" (2.51m x 1.3m)

BEDROOM THREE

10' 11" x 9' 8" (3.33m x 2.95m)

BEDROOM FOUR

9' 6" x 8' 9" (2.9m x 2.67m)