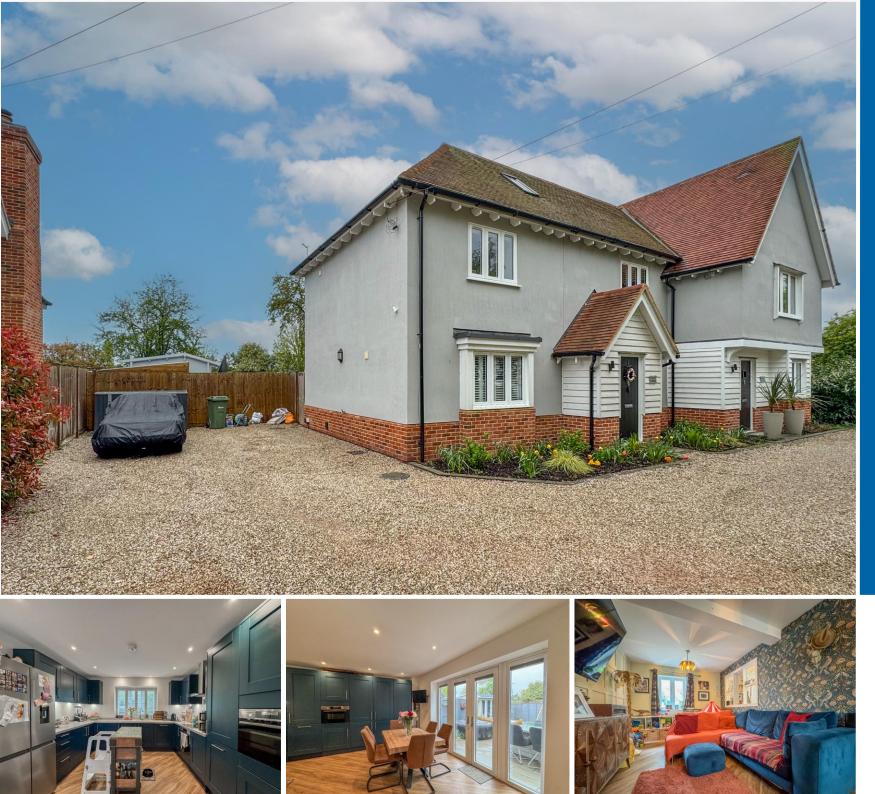

### OVERVIEW

We are delighted to offer this unique semi detached family home in the rarely available Jaspers Green. Built in 2020 the home is in great condition but has been thoughtfully designed with plenty of character too. Call now to book a viewing

## STEP INSIDE

The entrance hallway has been stylishly designed with striking yellow panelling, incorporating a cloakroom and door leading to the kitchen. The whole ground floor benefits from underfloor heating, fired by the Air Source heat pump outside. The high spec kitchen diner has a variety of fitted wall and base units, a Bosch Induction hob, undercounter electric oven, mid-height second electric oven/ microwave combi, dishwasher, washing machine and tumble dryer. There is also space for a freestanding American style fridge freezer and dining table. Double doors lead to the rear garden. The spacious living room is dual aspect.

## STEP OUTSIDE

There is a driveway to the front to accommodate four cars with a gate leading to the rear garden. There is a patio area with covered pergola and outdoor kitchen, raised planters, a grassed area plus a summerhouse and shed. The summerhouse is fully powered and presently set as an office KITCHEN DINER 18' 8" x 18' 8" (5.69m x 5.69m)