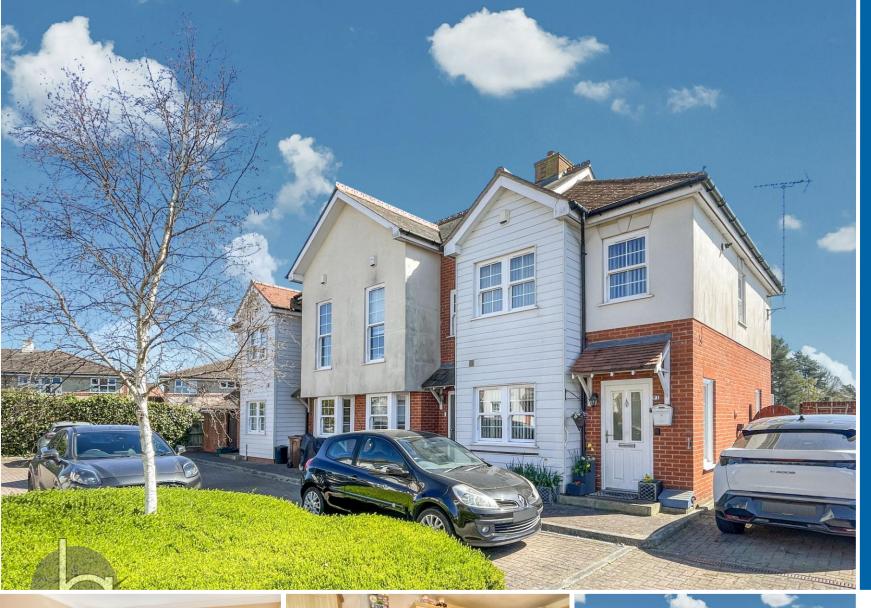

#### LOUNGE

13' 0" x 11' 3" (3.96m x 3.43m)

Double glazed windows to rear and side, French doors to rear, two radiators.