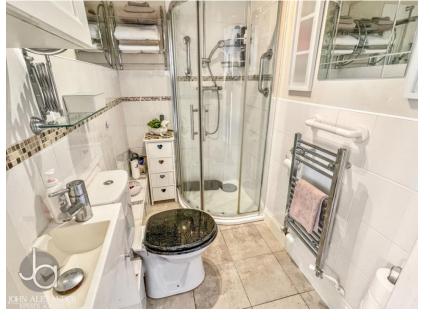

## SHOWER ROOM

Corner shower, low level WC, wash basin, chrome heated towel rail, extractor fan.

#### **BATHROOM**

White suite comprising of shower bath with guard, pedestal wash basin, low level WC, chrome heated towel rail.