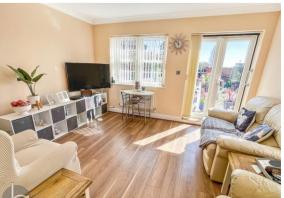

## **KITCHEN**

11' 8" x 6' 3" (3.56m x 1.91m)

Stainless steel single bowl and drainer sink unit with cupboards under, matching base and eye level cupboards, roll top worksurfaces, space for washing machine, built in oven, hob and chimney style extractor fan, space for fridge freezer, radiator, double glazed window to front.