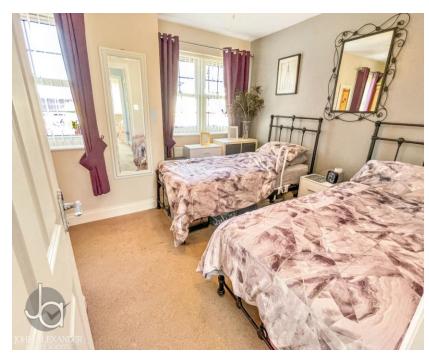

## **BEDROOM ONE**

13' 0" x 10' 8" (3.96m x 3.25m)

Double glazed window to front, radiator, cupboard housing gas boiler.

## **BEDROOM TWO**

13' 0" x 8' 6" (3.96m x 2.59m)

Double glazed window to rear, radiator.