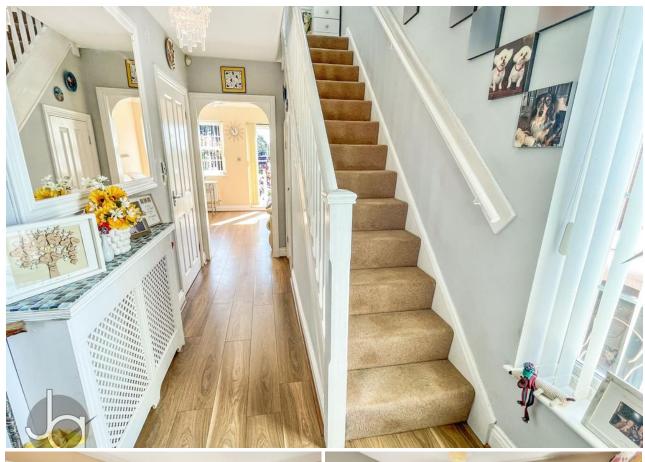

#### **ENTRANCE HALL**

Radiator with cover, stairs to first floor, double glazed window to side, under stairs cupboard.

## LANDING

Double glazed window to side, access to loft.