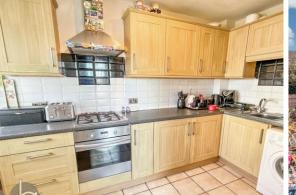

## OUTSIDE

There is off road parking to the side.

Side access to rear garden which very established with part Astra turf, decking area, outside lighting, water feature, shed and workshop.