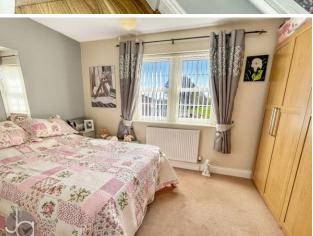

## **BEDROOM ONE**

13' 0" x 10' 8" (3.96m x 3.25m)

Double glazed window to front, radiator, cupboard housing gas boiler.

## **BEDROOM TWO**

13' 0" x 8' 6" (3.96m x 2.59m)

Double glazed window to rear, radiator.