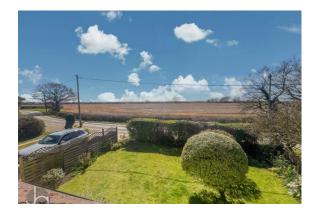

#### OUTSIDE

Side access to rear garden which is laid to lawn with patio area, outside light and tap, shed to remain, some flower and shrub beds, Views over farmland to the rear.

Front and side gardens, flowers and shrubs, seating/patio area's, security lighting, apple trees.