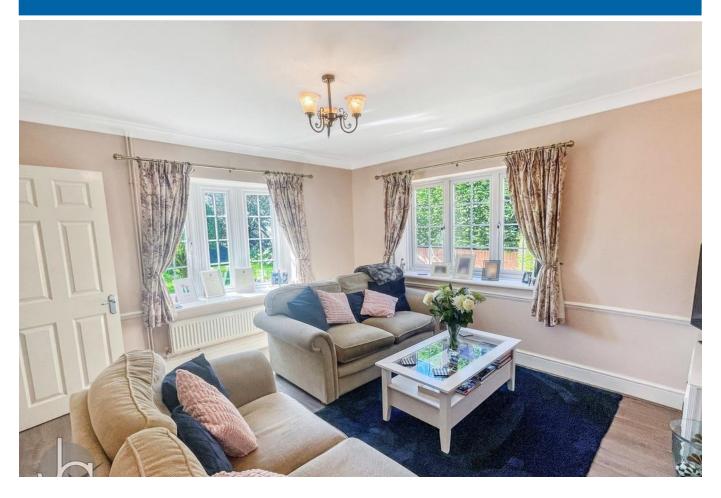

#### LOUNGE

#### 13' 7" x 12' 2" (4.14m x 3.71m)

Double glazed bow window to front, further window to side, radiator, Victorian open fireplace, fitted TV unit cupboard.