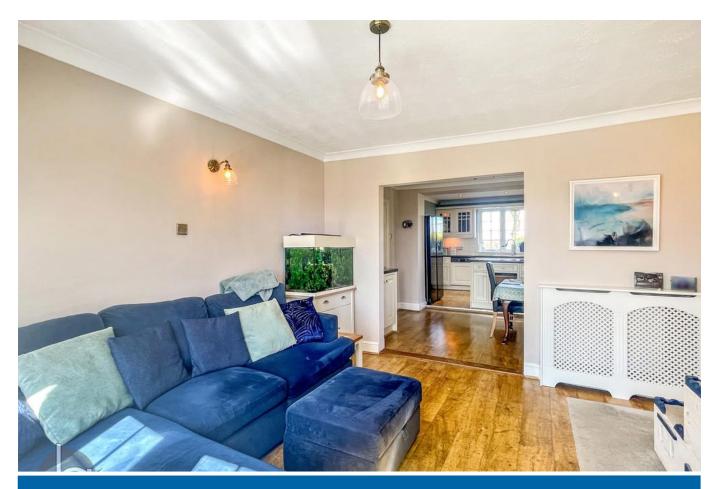

#### FAMILY ROOM

#### 12' 0" x 11' 10" (3.66m x 3.61m)

Double glazed bow window to front, radiator and cover.