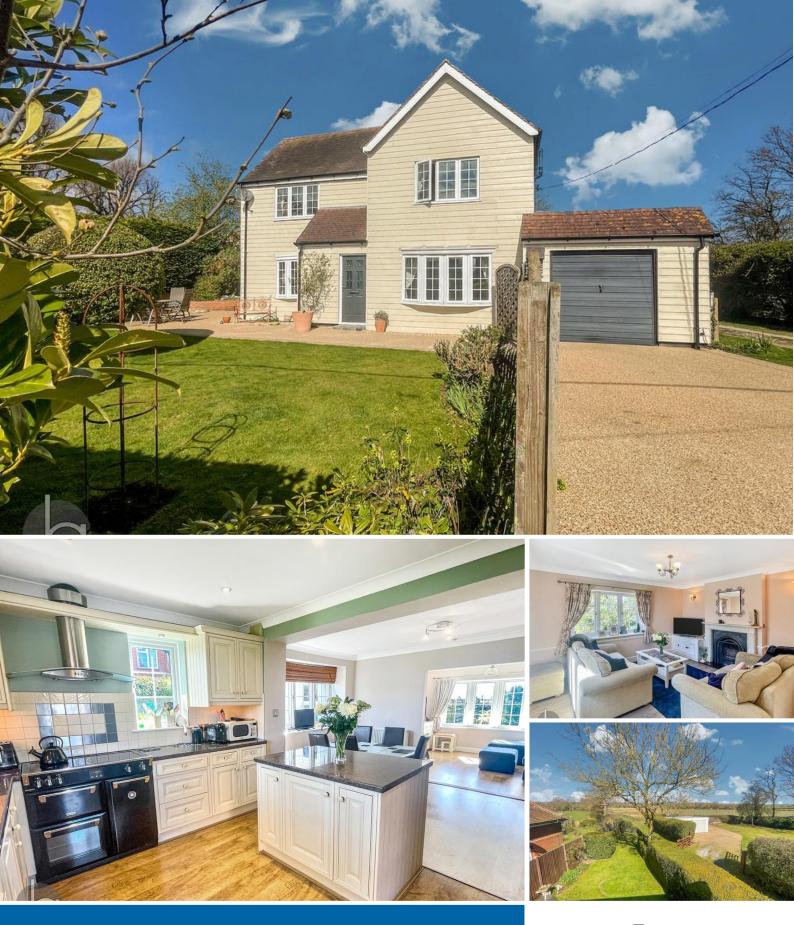

# **3 Bedroom Detached House located in Tolleshunt Major.**

Find us on..

## Tolleshunt D'arcy Road Tolleshunt Major Maldon CM9 8LN

Guide Price £575,000 to £600,000

#### OVERVIEW

We are delighted to offer this rarely available detached family home sitting in this popular village location with stunning farmland views to the front and rear aspects.

#### OUTSIDE

Side access to rear garden which is laid to lawn with patio area, outside light and tap, shed to remain, some flower and shrub beds, Views over farmland to the rear.

Front and side gardens, flowers and shrubs, seating/patio area's, security lighting, apple trees.

There is a driveway to the side providing off road parking for several cars leading to garage with up and over door housing oil boiler with power and light connected and personal door to rear where you can find the oil tank.