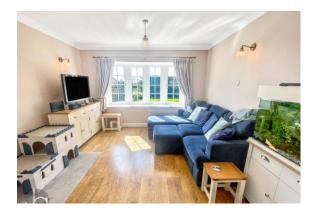

#### FAMILY ROOM

#### 12' 0" x 11' 10" (3.66m x 3.61m)

Double glazed bow window to front, radiator and cover.