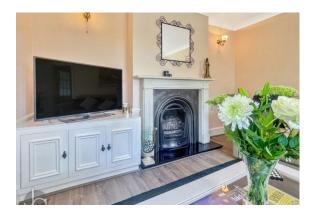

#### LOUNGE

#### 13' 7" x 12' 2" (4.14m x 3.71m)

Double glazed bow window to front, further window to side, radiator, Victorian open fireplace, fitted TV unit cupboard.