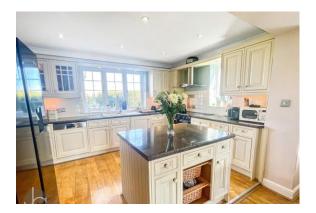

## KITCHEN/DINER

#### 19' 2" x 12' 7" (5.84m x 3.84m)

Ceramic one and a half bowl sink unit with cupboards under, matching base and eye level cupboards, work surfaces, integrated dishwasher and washing machine, space for fridge freezer and range cooker with extractor above, down lighters to ceiling, radiator, double glazed windows to rear and side, stable door to outside.