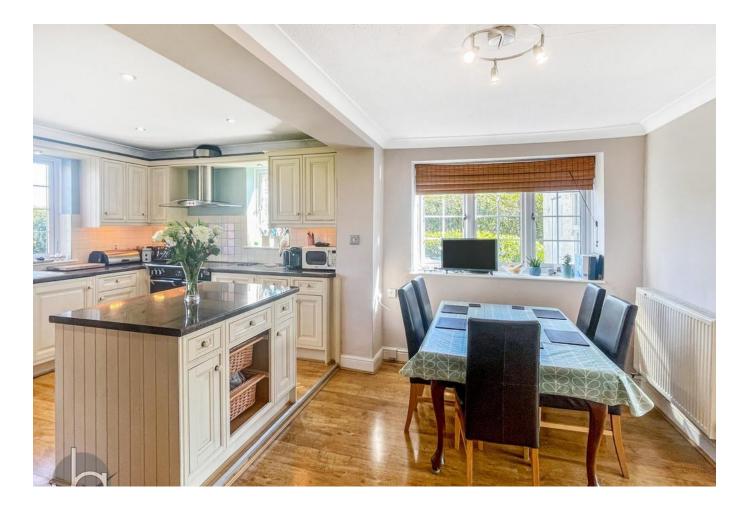

## KITCHEN/DINER

#### 19' 2" x 12' 7" (5.84m x 3.84m)

Ceramic one and a half bowl sink unit with cupboards under, matching base and eye level cupboards, work surfaces, integrated dishwasher and washing machine, space for fridge freezer and range cooker with extractor above, down lighters to ceiling, radiator, double glazed windows to rear and side, stable door to outside.