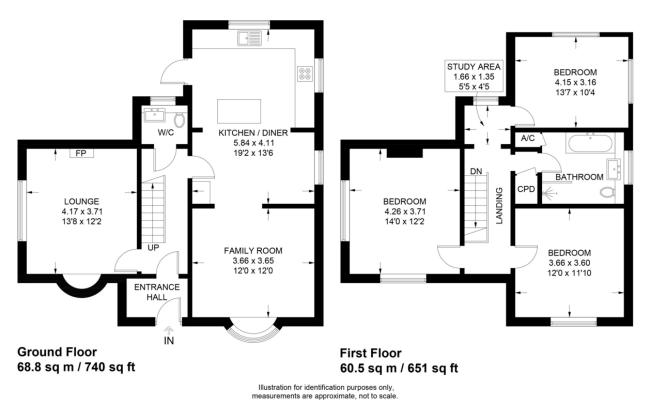

#### ENTRANCE PORCH

Downlighters to ceiling.

#### ENTRANCE HALL

Stairs to first floor, radiator with cover, under stairs recess.

#### LOUNGE

#### 13' 7" x 12' 2" (4.14m x 3.71m)

Double glazed bow window to front, further window to side, radiator, Victorian open fireplace, fitted TV unit cupboard.

## KITCHEN/DINER

#### 19' 2" x 12' 7" (5.84m x 3.84m)

Ceramic one and a half bowl sink unit with cupboards under, matching base and eye level cupboards, work surfaces, integrated dishwasher and washing machine, space for fridge freezer and range cooker with extractor above, down lighters to ceiling, radiator, double glazed windows to rear and side, stable door to outside.

#### FAMILY ROOM

#### 12' 0" x 11' 10" (3.66m x 3.61m)

Double glazed bow window to front, radiator and cover.

#### CLOAKROOM

Low level WC, wash basin with cupboards under, chrome heated towel rail, obscure double glazed window to rear.

#### LANDING

Access to loft, picture rail, storage cupboard.

#### STUDY AREA

5' 4" x 4' 4" (1.63m x 1.32m) Double glazed window to rear.

#### **BEDROOM ONE** 14' 0" x 12' 0" (4.27m x 3.66m) Double glazed windows to front and side, radiator.

BEDROOM TWO 13' 7" x 10' 4" (4.14m x 3.15m) Double glazed windows to rear and side, radiator.

BEDROOM THREE 12' 0" x 11' 8" (3.66m x 3.56m) Double glazed window to front, radiator.

## BATHROOM

Panelled bath, double shower, vanity unit incorporating wash basin and low level WC, chrome heated towel rail, airing cupboard, obscure double glazed window to side, down lighters to ceiling.

## **Tolleshunt Darcy Road**

Approximate Gross Internal Area = 129.3 sq m / 1391 sq ft

CONTACT 1 Church Road Tiptree Colchester Essex CO5 0LG <u>E info@john-alexander.co.uk</u>

Find us on..

T 01621 814334 www.john-alexander.co.uk