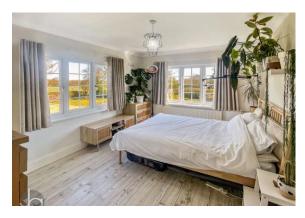

#### **BEDROOM ONE** 14' 0" x 12' 0" (4.27m x 3.66m) Double glazed windows to front and side, radiator.

BEDROOM TWO 13' 7" x 10' 4" (4.14m x 3.15m) Double glazed windows to rear and side, radiator.

BEDROOM THREE 12' 0" x 11' 8" (3.66m x 3.56m) Double glazed window to front, radiator.