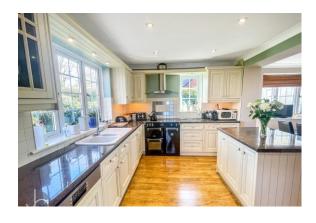

## KITCHEN/DINER

#### 19' 2" x 12' 7" (5.84m x 3.84m)

Ceramic one and a half bowl sink unit with cupboards under, matching base and eye level cupboards, work surfaces, integrated dishwasher and washing machine, space for fridge freezer and range cooker with extractor above, down lighters to ceiling, radiator, double glazed windows to rear and side, stable door to outside.