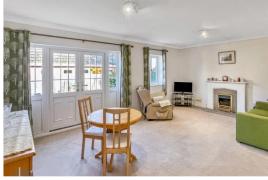

#### LOUNGE/DINER

19' 7" x 12' 7" (5.97m x 3.84m)

Double glazed and French doors to rear, two radiators, electric fire.