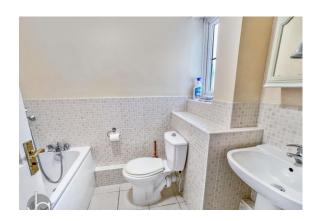

#### **BATHROOM**

White suite comprising of panelled bath, low level WC, pedestal wash basin, radiator, extractor fan, obscure double glazed window.