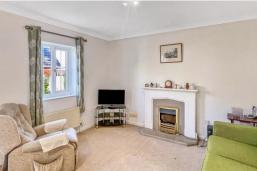

#### LOUNGE/DINER

19' 7" x 12' 7" (5.97m x 3.84m)

Double glazed and French doors to rear, two radiators, electric fire.