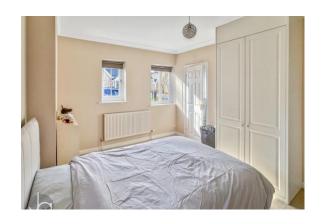

#### **BEDROOM ONE**

13' 0" x 8' 6" (3.96m x 2.59m)

Double glazed windows to front and side, radiator, built in double wardrobe.

#### **BEDROOM TWO**

9' 4" x 7' 9" (2.84m x 2.36m)

Double glazed windows to front and side, radiator, fitted wardrobes to one wall.