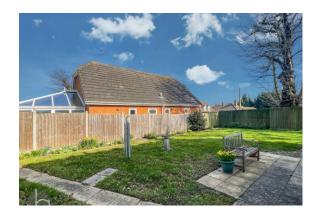

#### OUTSIDE

Side access to rear garden which is laid to lawn, patio area, outside lighting, shed to remain, flower and shrub boarders, enclosed by fencing.