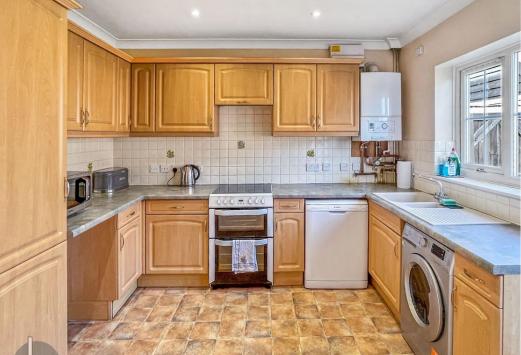

#### KITCHEN/BREAKFAST ROOM

12' 4" x 10' 8" (3.76m x 3.25m)

One and a half bowl single drainer sink unit with cupboards under, matching base and eye level cupboards, roll top work surfaces, space for dishwasher, washing machine and cooker to remain with extractor above, wall mounted gas boiler, space for fridge freezer, radiator, double glazed window and door to rear garden, down lighters to ceiling.