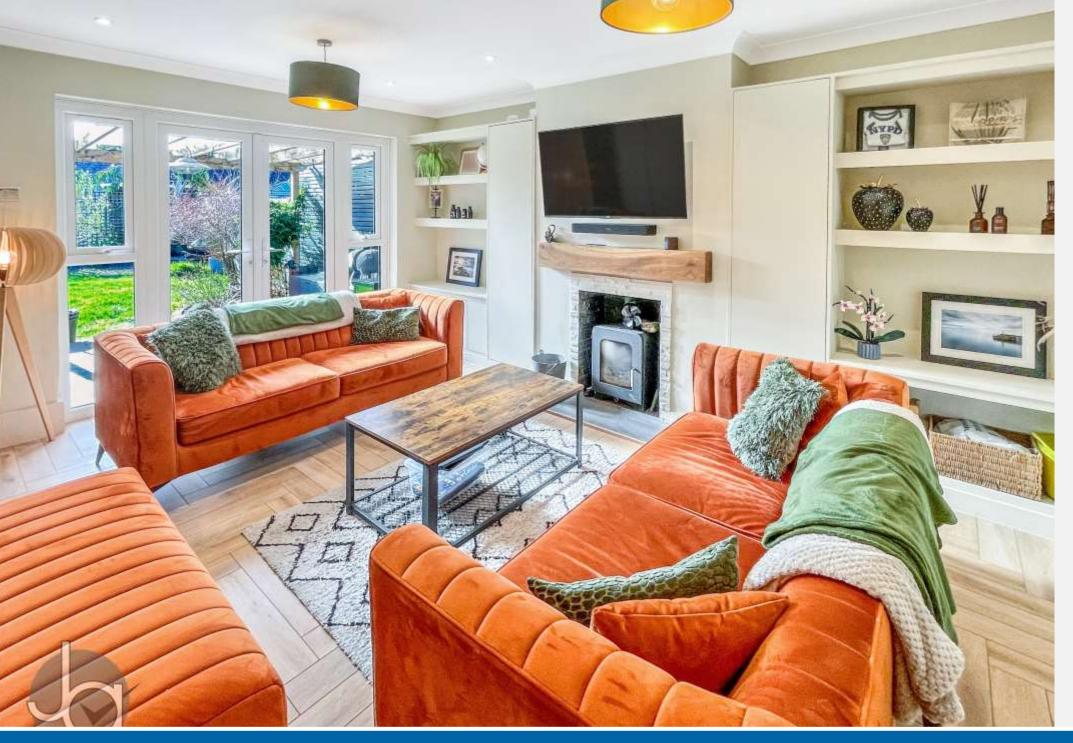

The bungalow boasts three well-appointed bedrooms, a modern shower room, and a spacious lounge featuring elegant French doors that open to the garden, complemented by a charming multi-fuel burner for added warmth and character. The open-plan kitchen and dining area creates a welcoming space, with stylish wooden worktops and ample room for dining and entertaining.

Lounge – A cosy living space featuring UPVC French doors to the rear garden, a log burner,

built-in storage, a radiator, and ceiling spotlights, creating a warm and inviting atmosphere.

Kitchen & Dining Room – A spacious, wellequipped kitchen with UPVC windows to the side and rear, a UPVC door leading to the garden, ample space for dining, wooden worktops, drawers and cupboards beneath, eyelevel units, an integrated oven, hob, extractor fan, tiled splash backs, sink and drainer, space for appliances, and a radiator.