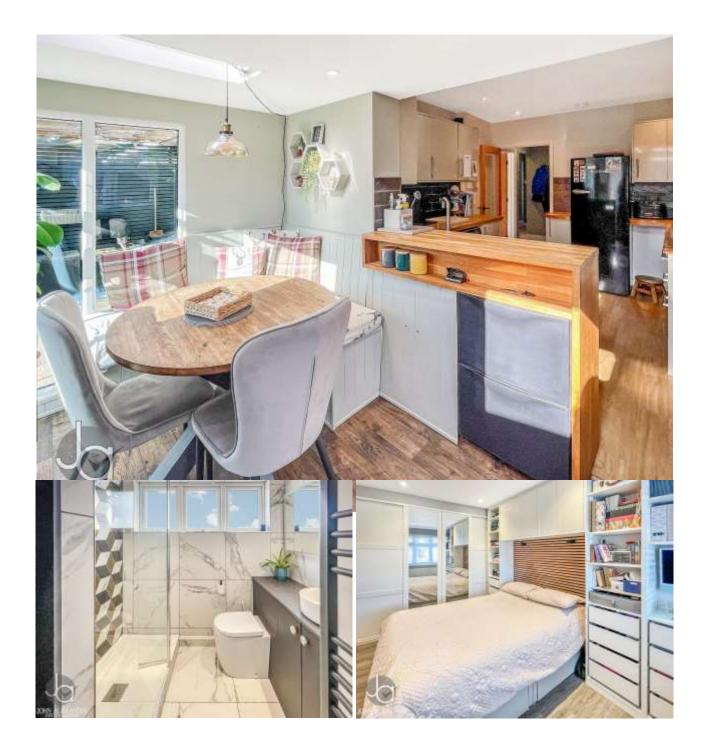

Lounge – A cosy living space featuring UPVC French doors to the rear garden, a log burner,

built-in storage, a radiator, and ceiling spotlights, creating a warm and inviting atmosphere.

Kitchen & Dining Room – A spacious, wellequipped kitchen with UPVC windows to the side and rear, a UPVC door leading to the garden, ample space for dining, wooden worktops, drawers and cupboards beneath, eyelevel units, an integrated oven, hob, extractor fan, tiled splash backs, sink and drainer, space for appliances, and a radiator.

#### Annex:

Kitchenette – Well-appointed with a UPVC frontfacing window, door to the side, worktop with drawers and cupboards beneath, eye-level units, space for appliances, round sink, LVT flooring, electric radiator, and ceiling spotlights. Lounge/Dining Room – A bright and spacious area with a UPVC side window and door, UPVC French doors leading to the kitchen, LVT flooring, and an electric radiator, open-plan to the workspace/hall.

Hall/Workspace – A versatile space featuring a UPVC rear window, worktop, LVT flooring, electric radiator, ceiling spotlights, and loft access.

Bedroom – Front-facing UPVC window, built-in wardrobes to remain, ceiling spotlights, and an electric radiator.

Shower Room – Modern facilities including an obscured UPVC rear window, walk-in shower, wash hand basin, toilet, heated towel rail, LVT flooring, tiled walls, and ceiling spotlights. Utility Room/WC – Practical space with a UPVC side window, worktop, eye-level storage units, toilet, LVT flooring, electric radiator, and ceiling spotlights.