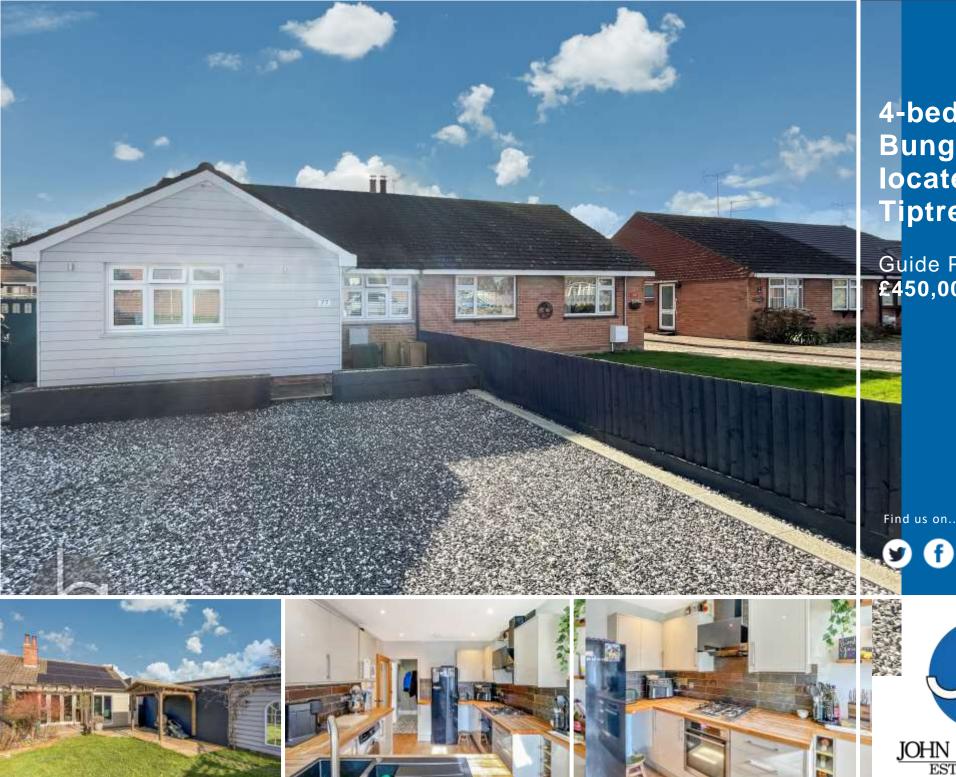

4-bedroom **Bungalow** located in Tiptree.

Guide Price £450,000-£470,000

Find us on..

#### THE PROPERTY

\*\*\*GUIDE PRICE £450,000 TO £470,000\*\*\* This exceptional property in the heart of Tiptree presents a rare opportunity, offering a semidetached bungalow alongside a self-contained annex, both with separate access and in excellent condition.

Both properties enjoy private outdoor spacesthe bungalow features a southwest-facing garden with a pergola-covered terrace, perfect for relaxing and entertaining, while the annex benefits from its own secluded courtyard garden. To the front, a generous driveway provides ample off-road parking for four vehicles, enhancing the practicality of this unique home.