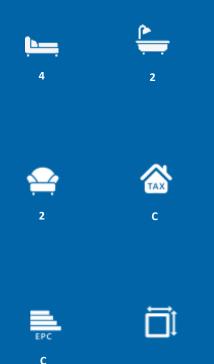

#### **PROPERTY FEATURES**

Main Residence:

Entrance Porch – Welcoming UPVC entrance door with windows to the front and side, tiled flooring, and access to the entrance hall. Entrance Hall – Features a composite entrance door, tiled flooring, ceiling spotlights, and a radiator for warmth and style.

Primary Bedroom – A bright space with a UPVC front-facing window, built-in wardrobes, fitted furniture, LVT flooring, radiator, and ceiling spotlights.

Second Bedroom – Front-facing UPVC window, with ceiling spotlights and radiator for comfort. Third Bedroom – Side-facing UPVC window, LVT flooring, and radiator.

Shower Room – Modern and stylish with an obscured UPVC window to the side, built-in storage cupboard, walk-in shower, wash hand basin with storage drawers, toilet, heated towel rail, fully tiled walls and flooring, and ceiling spotlights.