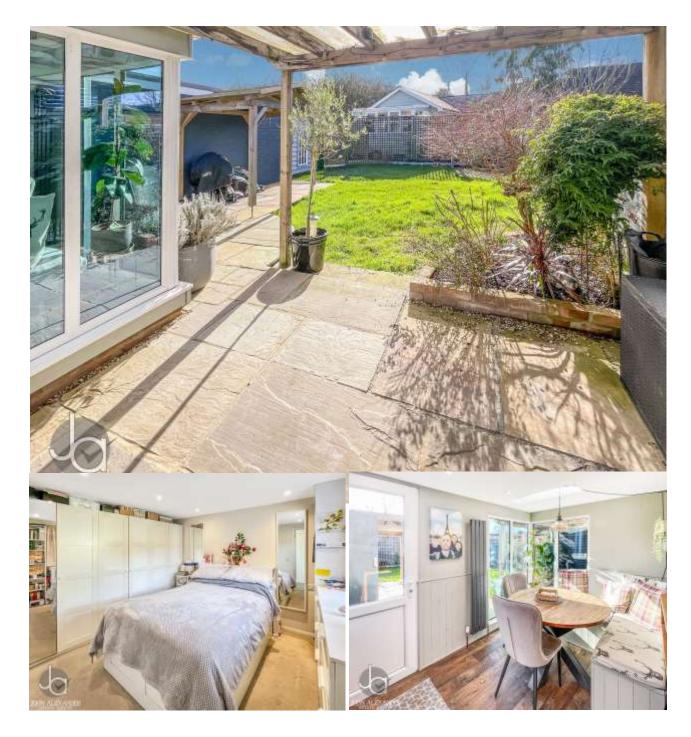

Both properties enjoy private outdoor spacesthe bungalow features a southwest-facing garden with a pergola-covered terrace, perfect for relaxing and entertaining, while the annex benefits from its own secluded courtyard garden. To the front, a generous driveway provides ample off-road parking for four vehicles, enhancing the practicality of this unique home.

#### **PROPERTY FEATURES**

Main Residence:

Entrance Porch – Welcoming UPVC entrance door with windows to the front and side, tiled flooring, and access to the entrance hall. Entrance Hall – Features a composite entrance door, tiled flooring, ceiling spotlights, and a radiator for warmth and style.

Primary Bedroom – A bright space with a UPVC front-facing window, built-in wardrobes, fitted furniture, LVT flooring, radiator, and ceiling spotlights.

Second Bedroom – Front-facing UPVC window, with ceiling spotlights and radiator for comfort. Third Bedroom – Side-facing UPVC window, LVT flooring, and radiator.

Lounge – A cosy living space featuring UPVC French doors to the rear garden, a log burner,

built-in storage, a radiator, and ceiling spotlights, creating a warm and inviting atmosphere.

Kitchen & Dining Room – A spacious, wellequipped kitchen with UPVC windows to the side and rear, a UPVC door leading to the garden, ample space for dining, wooden worktops, drawers and cupboards beneath, eyelevel units, an integrated oven, hob, extractor fan, tiled splash backs, sink and drainer, space for appliances, and a radiator.

#### Exterior:

Driveway – Spacious off-road parking for four vehicles.

Bungalow Rear Garden – Southwest-facing with a lawn, pergola-covered terrace, and side gate access to the driveway, with a direct path leading to the annex.