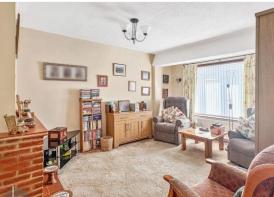

## **PROPERTY FEATURES**

Ground floor: Hallway - loft access Lounge - double glazed window to front, bay window to front, radiator, electric fire. Kitchen (8'6 x 11'3) - window to rear, patio doors to rear, sink with draining, space for washing machine, tumble drier and under counter fridge, matching eye and base level units Dining room  $(8'3 \times 10'9)$  - radiator, double doors to conservatory conservatory (10'2 x 8'4) Family shower room (11'5 x 5'2) - obscured window to side, radiator, toilet, sink unit with cupboards under, double shower cubicle. Bedroom 1 (11'7 x 7'9|) - window to side, radiator Bedroom 2 (12'5 x 9'5) - window to front, radiator Bedroom 3 (8'7 x 10'7) - window to side, radiator