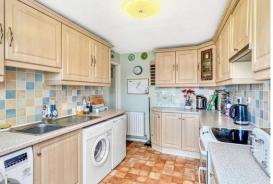

The well-equipped kitchen provides ample storage and worktop space, making meal preparation a breeze, while the modern shower room is both spacious and practical.

Externally, the large garden is beautifully maintained, featuring a mix of patio, lawn, and well-established hedging, offering privacy and a serene outdoor retreat. The garage and driveway provide ample parking and additional storage options.

## **PROPERTY FEATURES**

Ground floor: Hallway - loft access Lounge - double glazed window to front, bay window to front, radiator, electric fire. Kitchen (8'6 x 11'3) - window to rear, patio doors to rear, sink with draining, space for washing machine, tumble drier and under counter fridge, matching eye and base level units Dining room  $(8'3 \times 10'9)$  - radiator, double doors to conservatory conservatory (10'2 x 8'4) Family shower room (11'5 x 5'2) - obscured window to side, radiator, toilet, sink unit with cupboards under, double shower cubicle. Bedroom 1 (11'7 x 7'9|) - window to side, radiator Bedroom 2 (12'5 x 9'5) - window to front, radiator Bedroom 3 (8'7 x 10'7) - window to side, radiator