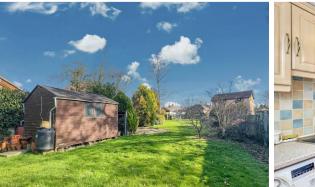

The well-equipped kitchen provides ample storage and worktop space, making meal preparation a breeze, while the modern shower room is both spacious and practical.

Externally, the large garden is beautifully maintained, featuring a mix of patio, lawn, and well-established hedging, offering privacy and a serene outdoor retreat. The garage and driveway provide ample parking and additional storage options.

#### External space:

Garage - up and over door with power Garden - patio area, mainly laid to law with shrub and tree borders, shed and greenhouse to remain.