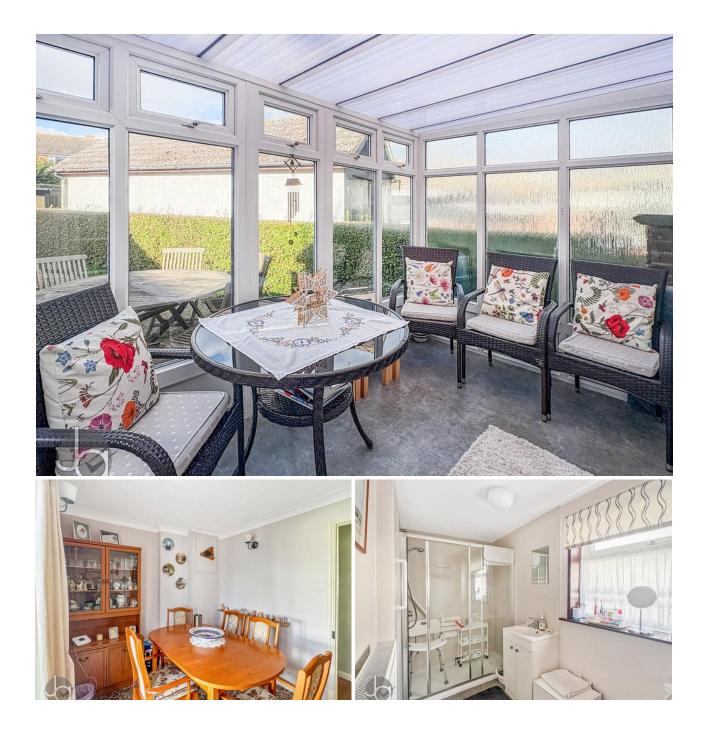

## **PROPERTY FEATURES**

Ground floor: Hallway - loft access Lounge - double glazed window to front, bay window to front, radiator, electric fire. Kitchen (8'6 x 11'3) - window to rear, patio doors to rear, sink with draining, space for washing machine, tumble drier and under counter fridge, matching eye and base level units Dining room  $(8'3 \times 10'9)$  - radiator, double doors to conservatory conservatory (10'2 x 8'4) Family shower room (11'5 x 5'2) - obscured window to side, radiator, toilet, sink unit with cupboards under, double shower cubicle. Bedroom 1 (11'7 x 7'9|) - window to side, radiator Bedroom 2 (12'5 x 9'5) - window to front, radiator Bedroom 3 (8'7 x 10'7) - window to side, radiator