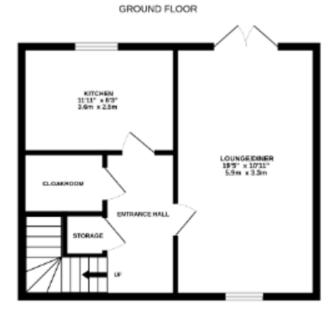

#### **ENTRANCE HALL**

Radiator and cover, under stairs storage cupboard, double glazed window to front.

#### **CLOAKROOM**

Washbasin, low level WC, chrome heated towel rail, extractor fan, down lighters to ceiling.

#### LOUNGE/DINER

French doors to rear, double glazed windows to front, two radiators, tiled flooring.

#### **KITCHEN**

Stainless steel one and a half bowl single drainer sink unit with cupboards under, matching wall and base level units, integrated oven hob and extractor, built in dishwasher, fridge/freezer and washing machine, down lighters to ceiling, radiator, double glazed window to rear.

# **FLOORPLAN**

1ST FLOOR