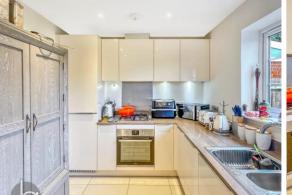

#### **KITCHEN**

Stainless steel one and a half bowl single drainer sink unit with cupboards under, matching wall and base level units, integrated oven hob and extractor, built in dishwasher, fridge/freezer and washing machine, down lighters to ceiling, radiator, double glazed window to rear.