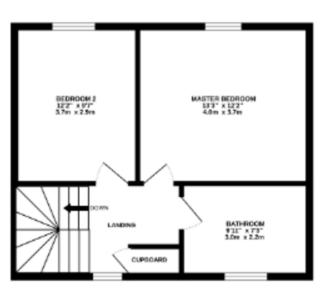

#### LANDING

Double glazed windows to front, radiator, loft access.

### **BEDROOM 1**

Double glazed window to rear, radiator, fitted wardrobes.

#### **BEDROOM 2**

10' 8" x 12' 8" (3.25m x 3.86m)

Double glazed window to rear, radiator.

#### **BATHROOM**

WC, shower bath, wash basin, radiator, heated towel rail, obscure double-glazed windows to front.

# **FLOORPLAN**

1ST FLOOR