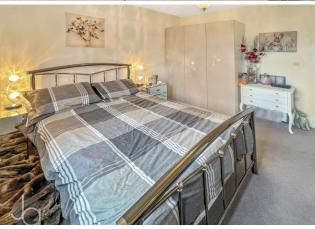

### **BEDROOM 1**

Double glazed window to rear, radiator, fitted wardrobes.

#### **BEDROOM 2**

10' 8" x 12' 8" (3.25m x 3.86m)

Double glazed window to rear, radiator.