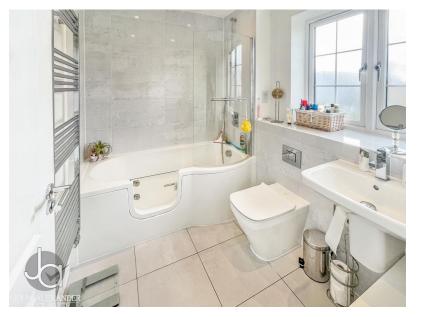

#### **BATHROOM**

WC, shower bath, wash basin, radiator, heated towel rail, obscure double-glazed windows to front.