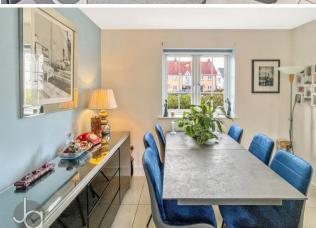

#### LOUNGE/DINER

French doors to rear, double glazed windows to front, two radiators, tiled flooring.