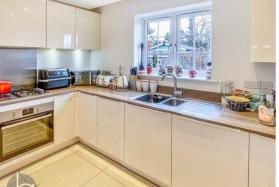

#### **KITCHEN**

Stainless steel one and a half bowl single drainer sink unit with cupboards under, matching wall and base level units, integrated oven hob and extractor, built in dishwasher, fridge/freezer and washing machine, down lighters to ceiling, radiator, double glazed window to rear.