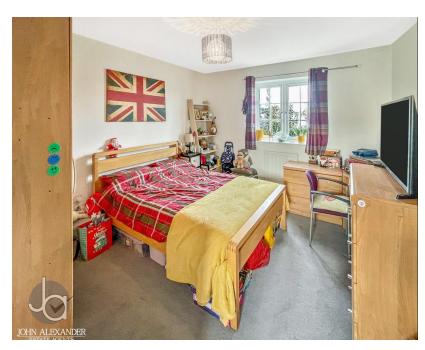

### **BEDROOM 1**

Double glazed window to rear, radiator, fitted wardrobes.

#### **BEDROOM 2**

10' 8" x 12' 8" (3.25m x 3.86m)

Double glazed window to rear, radiator.