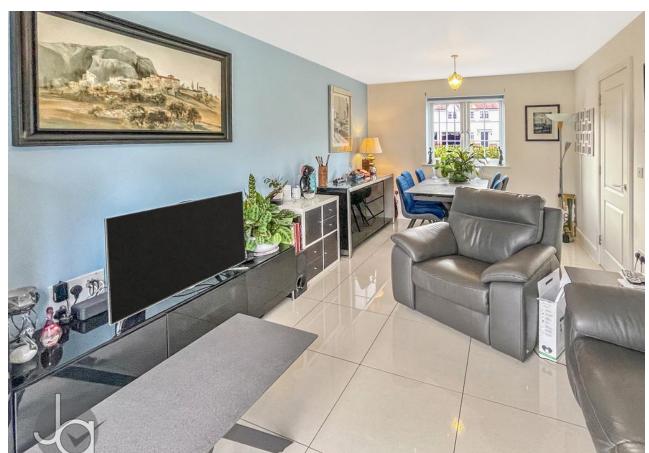

#### LOUNGE/DINER

French doors to rear, double glazed windows to front, two radiators, tiled flooring.