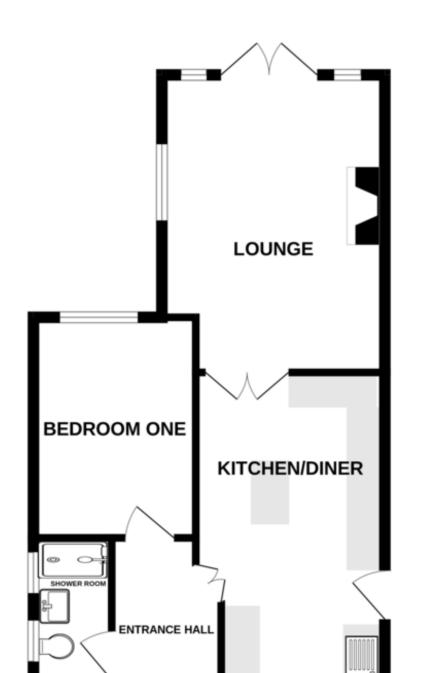

o the rear garden, bordered by well-kept hedges.

GARAGE (17' 04" x 8' 00" / 5.28m x 2.44m) Accessible via an electric roller door, the garage comes equipped with power and light, providing additional storage or workshop space.

# GARDEN

The south-facing rear garden is a delightful retreat that includes a patio seating area situated at the back of the property, complete with a pergola overhead. An additional patio towards the rear of the garden provides further leisure space. A charming summer house measuring 9ft x 12ft, outfitted with power and light, is perfect for relaxation or hobbies. The garden also features raised sleeper borders, outdoor lighting, a power point, and a tap, enhancing its functionality and enjoyment.



Vine Road, Tiptree, Colchester, CO5 0LN







# GROUND FLOOR



#### DIRECTIONS

#### CONTACT

1 Church Road Tiptree Colchester Essex CO5 0LG

E info@john-alexander.co.uk

T 01621 814334

www.john-alexander.co.uk

Find us on..