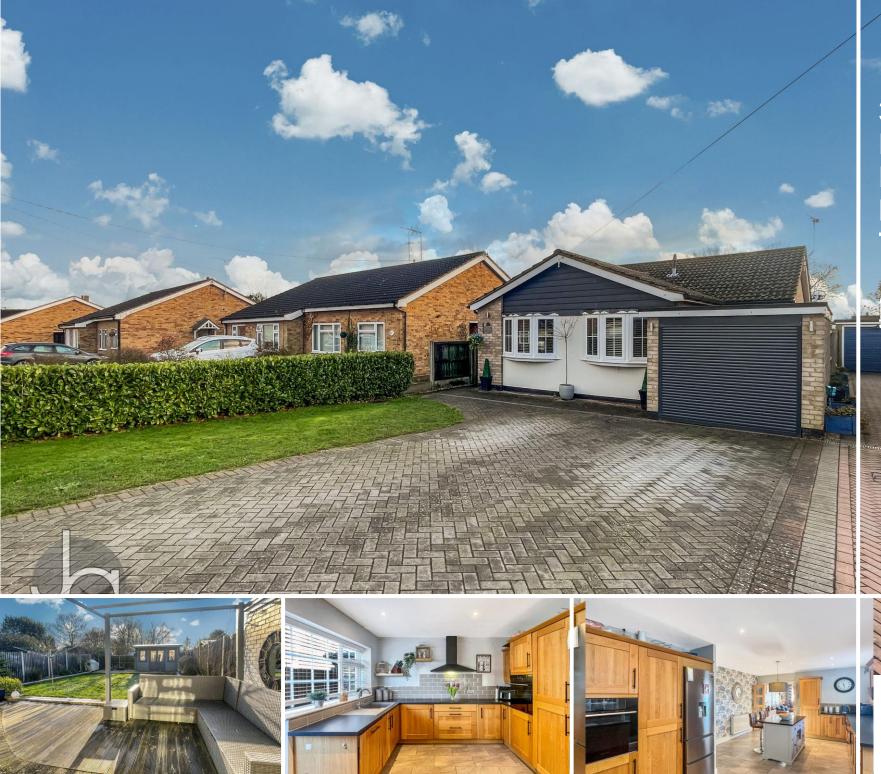

# OVERVIEW

John Alexander is thrilled to present this beautifully maintained and generously proportioned threebedroom detached bungalow, nestled in the sought-after village of Tiptree. This charming home is conveniently located near a superb selection of shops, schools, and local amenities, making it an ideal choice for families and individuals alike.

Outside, the property features off-road parking for multiple vehicles and an integrated garage with an electric door for added convenience. The generous and enclosed rear garden is a serene retreat, ideal for alfresco dining and outdoor activities. This area is mainly laid to lawn but has the added benefit of a patio area adorned with a beautiful pergola provided shade in the summer months.

# ENTRANCE HALL

Step into the property through a side entrance door into a welcoming hall featuring elegant, engineered oak flooring. This space offers convenient loft access via a ladder, a radiator for comfort, and oak double doors that lead you into the heart of the home. KITCHEN/DINER (23' 02" x 11' 11" / 7.06m x 3.63m) This impressive kitchen/diner is comprehensively fitted with an array of modern wall and base units, complete with a composite sink that includes a drainer and mixer tap, complemented by stylish tiled splashbacks. The space boasts integrated appliances such as a washina machine. dishwasher, and tumble dryer, along with designated areas for a fridge/freezer and an eyelevel oven. The four-ring electric hob, equipped with an extractor fan, adds functionality, while a cupboard discreetly houses the gas-fired boiler. Additional highlights include a freestanding island, a tiled floor, spotlights for ambiance, and two windows providing ample natural light. A door to the side and oak double doors further enhances this fantastic entertaining area.

#### **OUTSIDE - FRONT**

The front area features a block-paved driveway that offers off-road parking for several vehicles, with side access leading to the rear garden, bordered by well-kept hedges.

GARAGE (17' 04" x 8' 00" / 5.28m x 2.44m) Accessible via an electric roller door, the garage comes equipped with power and light, providing additional storage or workshop space.