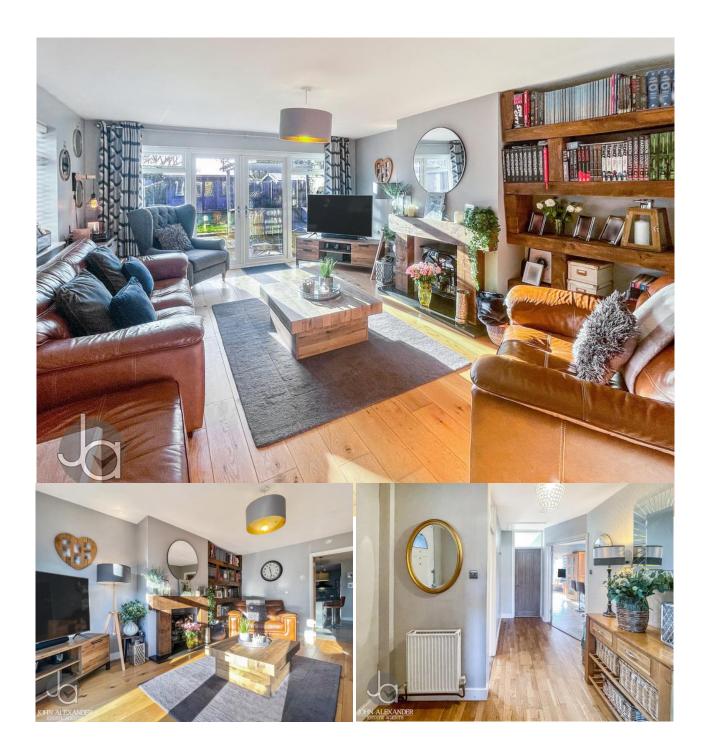

### LOUNGE (17' 02" x 11' 11" / 5.23m x 3.63m)

The lounge offers a cosy retreat with a window that bathes the room in light, engineered oak flooring, and a charming feature fireplace with a granite hearth. This inviting space is furnished with a radiator for warmth and is further enhanced by French doors that open directly onto the rear garden, creating a seamless flow for indooroutdoor living.