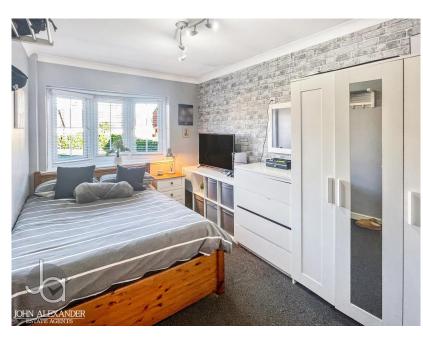

BEDROOM TWO (11' 10" x 8' 04" / 3.61m x 2.54m) This room features a spacious bay window facing the front of the property, filling the room with light, along with a radiator for warmth.

BEDROOM THREE (11' 10" x 7' 11" /  $3.61m \times 2.41m$ ) Another brightly lit bedroom boasts a bay window to the front and comes equipped with a radiator for comfort.