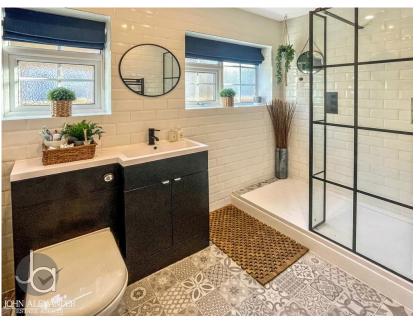

#### SHOWER ROOM

The modern shower room includes side windows that provide natural light, a walk-in shower fitted with a rainfall shower head and a separate shower attachment, a wash hand basin elegantly set into a vanity unit, and a low-level W.C. This fully tiled space features a heated towel rail and stylish spotlights, creating a serene ambiance.