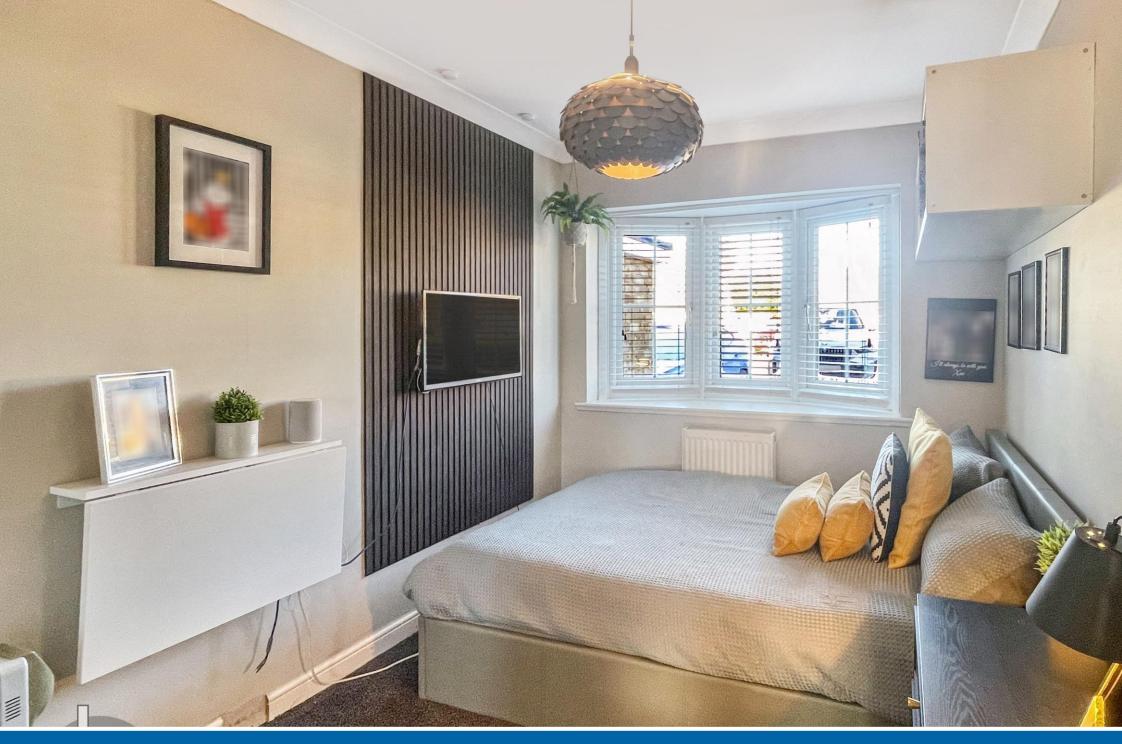

BEDROOM ONE (13' 03" x 9' 09" / 4.04m x 2.97m) The first bedroom is thoughtfully designed with a window overlooking the rear garden, fitted wardrobes for ample storage, and a radiator to ensure comfort.

BEDROOM TWO (11' 10" x 8' 04" / 3.61m x 2.54m) This room features a spacious bay window facing the front of the property, filling the room with light, along with a radiator for warmth.

BEDROOM THREE (11' 10" x 7' 11" /  $3.61m \times 2.41m$ ) Another brightly lit bedroom boasts a bay window to the front and comes equipped with a radiator for comfort.