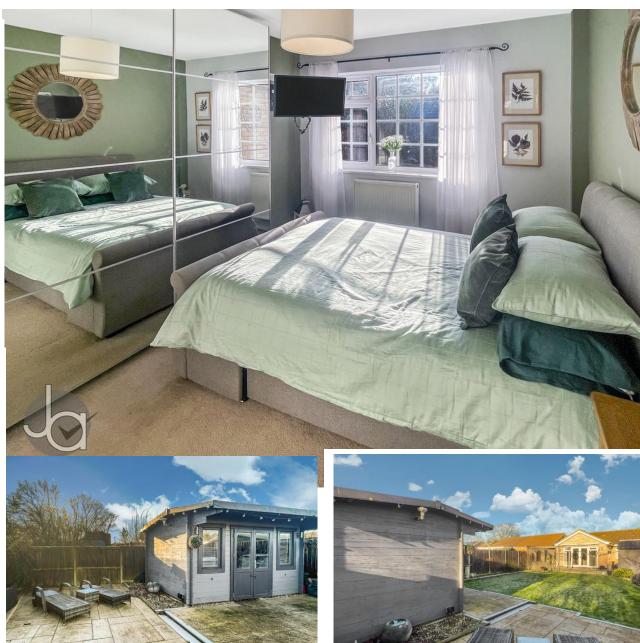

BEDROOM ONE (13' 03" x 9' 09" / 4.04m x 2.97m) The first bedroom is thoughtfully designed with a window overlooking the rear garden, fitted wardrobes for ample storage, and a radiator to ensure comfort.

BEDROOM TWO (11' 10" x 8' 04" / 3.61m x 2.54m) This room features a spacious bay window facing the front of the property, filling the room with light, along with a radiator for warmth.

BEDROOM THREE (11' 10" x 7' 11" /  $3.61m \times 2.41m$ ) Another brightly lit bedroom boasts a bay window to the front and comes equipped with a radiator for comfort.

# GARDEN

The south-facing rear garden is a delightful retreat that includes a patio seating area situated at the back of the property, complete with a pergola overhead. An additional patio towards the rear of the garden provides further leisure space. A charming summer house measuring 9ft x 12ft, outfitted with power and light, is perfect for relaxation or hobbies. The garden also features raised sleeper borders, outdoor lighting, a power point, and a tap, enhancing its functionality and enjoyment.