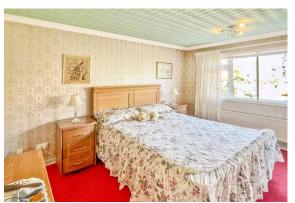

#### **BEDROOM ONE**

13' 9" x 11' 1" (4.19m x 3.38m)

Double glazed window to front, radiator, fitted sliding mirrored wardrobes.