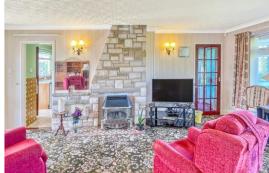

#### LOUNGE

20' 6" x 12' 0" (6.25m x 3.66m)

Double glazed window to front, windows and door to conservatory, radiator, living flame gas fire.

#### SITTING ROOM

24' 4" x 11' 7" (7.42m x 3.53m)

Double glazed windows to front, rear and side, radiator, living flame gas fire with surround.