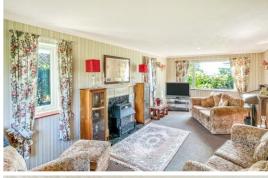

#### LOUNGE

20' 6" x 12' 0" (6.25m x 3.66m)

Double glazed window to front, windows and door to conservatory, radiator, living flame gas fire.

#### SITTING ROOM

24' 4" x 11' 7" (7.42m x 3.53m)

Double glazed windows to front, rear and side, radiator, living flame gas fire with surround.