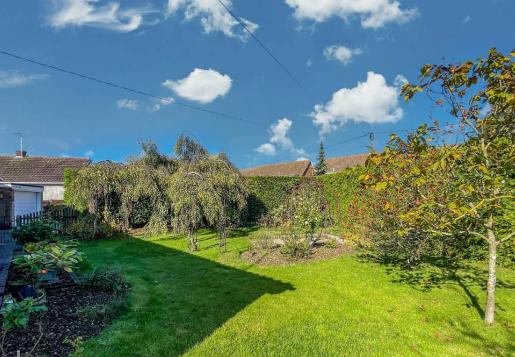

#### **OUTSIDE**

The property is approached via a long driveway providing off road parking for several cars leading to a garage.

The front and side gardens are laid to lawn with an array of flowers shrubs and fruit trees.

Side access to rear garden which is also laid to lawn with a patio area, two fish ponds, green house and sheds to remain, further shrubs and trees.