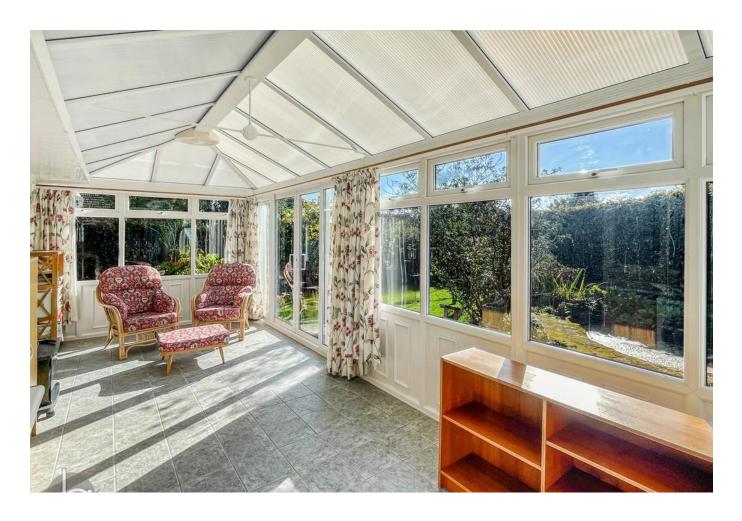

#### **CONSERVATORY**

22' 0" x 9' 4" (6.71m x 2.84m)

Double glazed windows, sliding patio door to side with sliding double doors to rear, stainless steel sink unit, cupboard's and work top, space for washing machine.