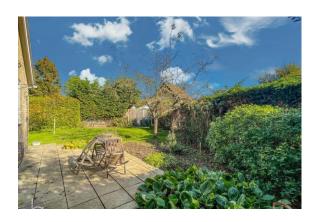

#### **OUTSIDE**

The property is approached via a long driveway providing off road parking for several cars leading to a garage.

The front and side gardens are laid to lawn with an array of flowers shrubs and fruit trees.

Side access to rear garden which is also laid to lawn with a patio area, two fish ponds, green house and sheds to remain, further shrubs and trees.