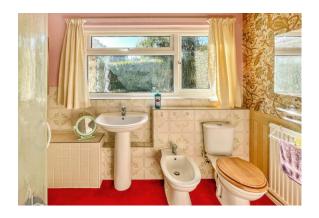

#### SHOWER ROOM

Corner shower, pedestal wash basin, bidi, low level WC, radiator, obscure double glazed window to rear.