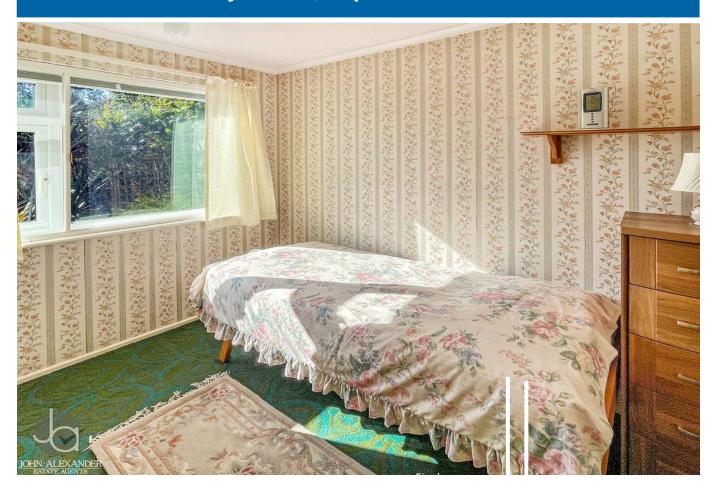

#### **BEDROOM ONE**

13' 9" x 11' 1" (4.19m x 3.38m)

Double glazed window to front, radiator, fitted sliding mirrored wardrobes.

#### **BEDROOM TWO**

11' 3" x 9' 8" (3.43m x 2.95m)

Double glazed window to front, radiator.

#### **BEDROOM THREE**

9' 10" x 7' 9" (3m x 2.36m)

Double glazed window to rear, radiator.