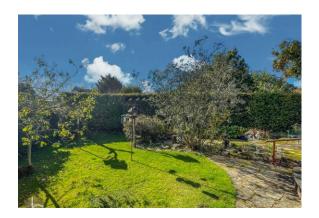

#### **OUTSIDE**

The property is approached via a long driveway providing off road parking for several cars leading to a garage.

The front and side gardens are laid to lawn with an array of flowers shrubs and fruit trees.

Side access to rear garden which is also laid to lawn with a patio area, two fish ponds, green house and sheds to remain, further shrubs and trees.