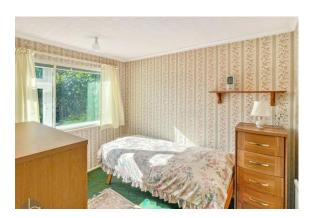

#### **BEDROOM TWO**

11' 3" x 9' 8" (3.43m x 2.95m)

Double glazed window to front, radiator.

#### **BEDROOM THREE**

9' 10" x 7' 9" (3m x 2.36m)

Double glazed window to rear, radiator.