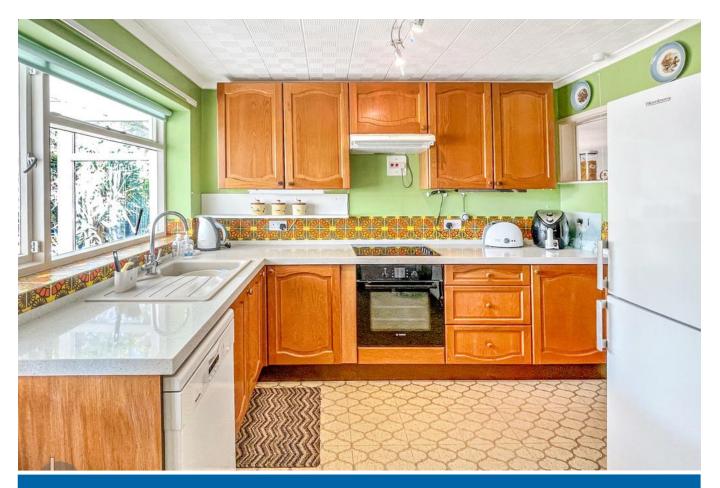

#### **KITCHEN**

11' 7" x 9' 10" (3.53m x 3m)

Single bowl and drainer sink unit with cupboards under, matching base and eye level cupboards, work surfaces, integrated oven, hob and extractor fan, space for dishwasher and fridge freezer, radiator, pantry cupboard, window and door to rear.