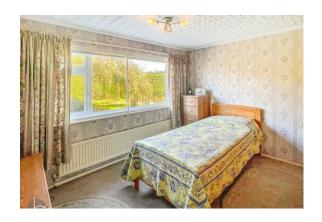

#### **BEDROOM ONE**

13' 9" x 11' 1" (4.19m x 3.38m)

Double glazed window to front, radiator, fitted sliding mirrored wardrobes.

#### **BEDROOM TWO**

11' 3" x 9' 8" (3.43m x 2.95m)

Double glazed window to front, radiator.

#### **BEDROOM THREE**

9' 10" x 7' 9" (3m x 2.36m)

Double glazed window to rear, radiator.