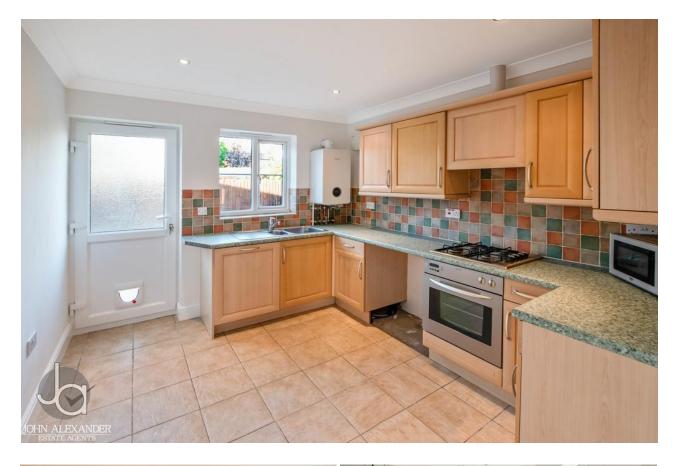

#### MEASUREMENTS Ground Floor

Entrance Hall

Lounge

4.82m x 3.61m (15' 10" x 11' 10")

Kitchen

3.30m x 2.86m (10' 10" x 9' 5") Principal Bedroom 3.66m x 3.31m (12' x 10' 10") Second Bedroom 3.61m x 2.40m (11' 10" x 7' 10") Third Bedroom 3.02m x 2.62m (9' 11" x 8' 7") Shower Room 2.43m x 1.90m (8' x 6' 3")