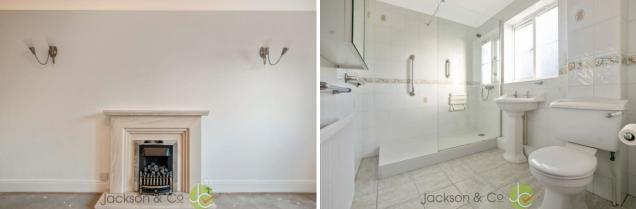

The main bedroom is spacious and there are two more good size bedrooms. A modern shower room finishes the internal space.

Outside, there is a driveway for off road parking and a garage at the front. The rear garden is fully fenced and mostly paved for easy upkeep.

#### MEASUREMENTS Ground Floor

Entrance Hall

Lounge

4.82m x 3.61m (15' 10" x 11' 10")

Kitchen

3.30m x 2.86m (10' 10" x 9' 5") Principal Bedroom 3.66m x 3.31m (12' x 10' 10") Second Bedroom 3.61m x 2.40m (11' 10" x 7' 10") Third Bedroom 3.02m x 2.62m (9' 11" x 8' 7") Shower Room 2.43m x 1.90m (8' x 6' 3")