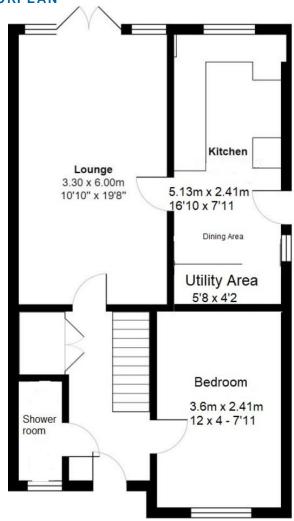

preciate all that this wonderful home has to offer and to avoid missing out.

#### THE LOCATION

The Willows in Colchester, Essex, is a charming residential area characterised by its tree-lined streets and beautifully maintained homes. Located within a quiet and peaceful neighbourhood, The Willows offers a serene atmosphere for its residents.

With convenient access to nearby parks, schools, and various amenities, this area is perfect for families and individuals seeking a delightful place to settle down.

The community here is vibrant and welcoming, featuring friendly neighbours and a secure environment. Whether you're enjoying a leisurely walk through the pictures que streets or unwinding in your own garden, The Willows creates a lovely setting for everyday life.







# **FLOORPLAN**





#### DIRECTIONS

### CONTACT

1 Church Road Tiptree Colchester Essex CO5 0LG

E info@john-alexander.co.uk

T 01621 814334

www.john-alexander.co.uk

Find us on..