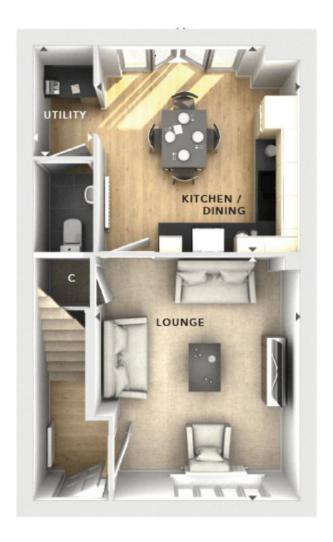

#### LOUNGE

12' 2" x 14' 3" (3.71m x 4.34m)

Double glazed window to front, radiator, storage cupboard.

#### KITCHEN/DINER

12' 4" x 11' 9" (3.76m x 3.58m)

French doors to rear, matching eye and base units, integrated dishwasher and fridge/freezer, gas 4 ring hob, electric low level oven, radiator, opening to utility area;

#### **UTILITY AREA**

Gas combi boiler, space for washing machine.

#### **CLOAKROOM**

Low level w.c, wash hand basin, radiator.