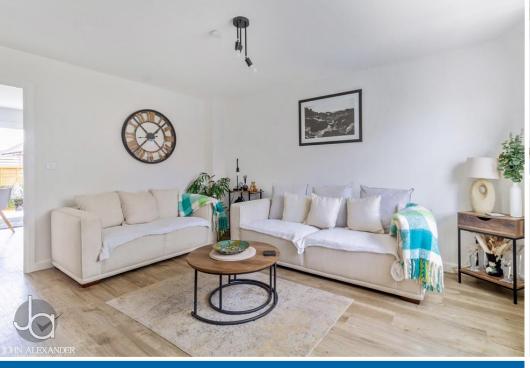

#### LOUNGE

12' 2" x 14' 3" (3.71m x 4.34m)

Double glazed window to front, radiator, storage cupboard.