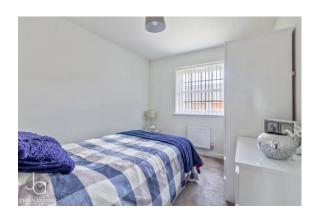

#### **BEDROOM TWO**

10' 1" x 8' 7" (3.07m x 2.62m)

Window to front, radiator.

#### **BEDROOM THREE**

8' 7" x 6' 5" (2.62m x 1.96m)

Window to front, radiator, storage cupboard.