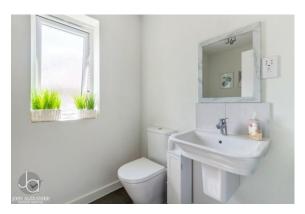

#### **CLOAKROOM**

Low level w.c, wash hand basin, radiator.

# **ENSUITE SHOWEROOM**

Obscured window to rear, low level w.c, wash hand basin, double shower with mixer, heated towel rail.