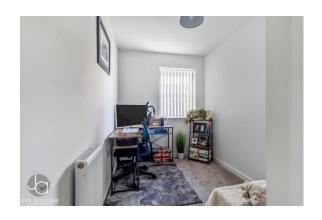

#### **BEDROOM THREE**

8' 7" x 6' 5" (2.62m x 1.96m)

Window to front, radiator, storage cupboard.