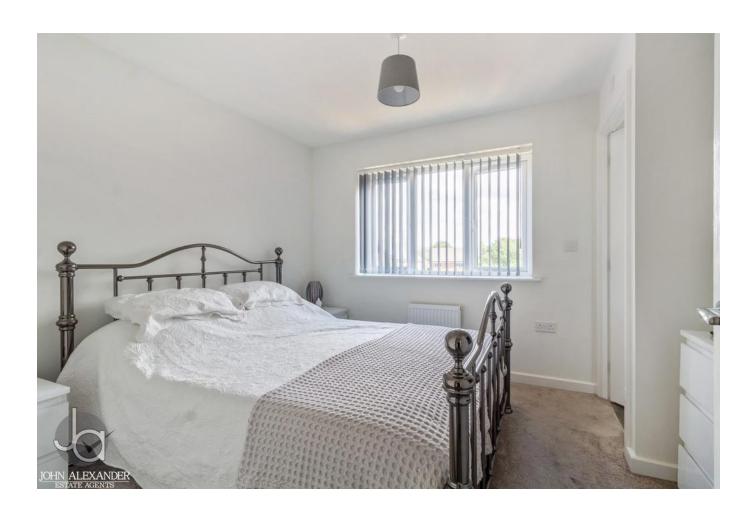

3.58m)

French doors to rear, matching eye and base units, integrated dishwasher and fridge/freezer, gas 4 ring hob, electric low level oven, radiator, opening to utility area;

#### **UTILITY AREA**

Gas combi boiler, space for washing machine.

#### **CLOAKROOM**

Low level w.c, wash hand basin, radiator.

### LANDING

Loft hatch.

# **BEDROOM ONE**

9' 5" x 11' 5" (2.87m x 3.48m)

Window to rear, radiator.

# **ENSUITE SHOWEROOM**

Obscured window to rear, low level w.c, wash hand basin, double shower with mixer, heated towel rail.

#### **BEDROOM TWO**

10' 1" x 8' 7" (3.07m x 2.62m)

Window to front, radiator.

#### **BEDROOM THREE**

8' 7" x 6' 5" (2.62m x 1.96m)

Window to front, radiator, storage cupboard.

## GARDEN

Patio area, mainly laid to lawn, shed to remain, side access.

















Ager Avenue, Tiptree CO5 0GL







CONTACT
1 Church Road
Tiptree
Colchester
Essex
CO5 OLG

E info@john-alexander.co.uk

Find us on..