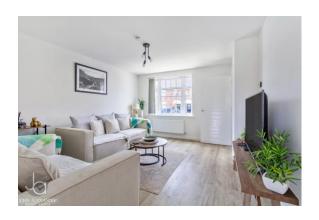

#### LOUNGE

12' 2" x 14' 3" (3.71m x 4.34m)

Double glazed window to front, radiator, storage cupboard.