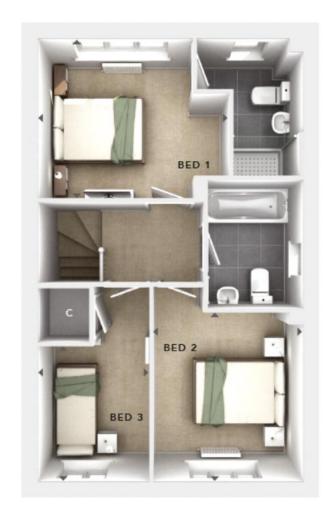

### LANDING

Loft hatch.

# **BEDROOM ONE**

9' 5" x 11' 5" (2.87m x 3.48m)

Window to rear, radiator.

# **ENSUITE SHOWEROOM**

Obscured window to rear, low level w.c, wash hand basin, double shower with mixer, heated towel rail.

#### **BEDROOM TWO**

10' 1" x 8' 7" (3.07m x 2.62m)

Window to front, radiator.

#### **BEDROOM THREE**

8' 7" x 6' 5" (2.62m x 1.96m)

Window to front, radiator, storage cupboard.