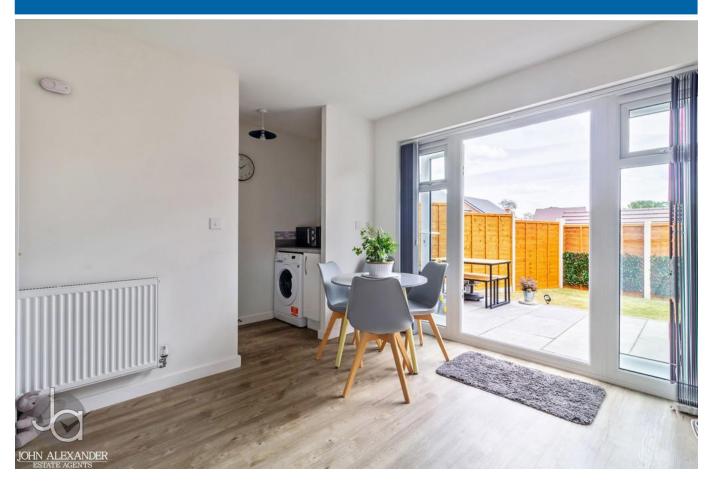

#### KITCHEN/DINER

12' 4" x 11' 9" (3.76m x 3.58m)

French doors to rear, matching eye and base units, integrated dishwasher and fridge/freezer, gas 4 ring hob, electric low level oven, radiator, opening to utility area;

#### **UTILITY AREA**

Gas combi boiler, space for washing machine.