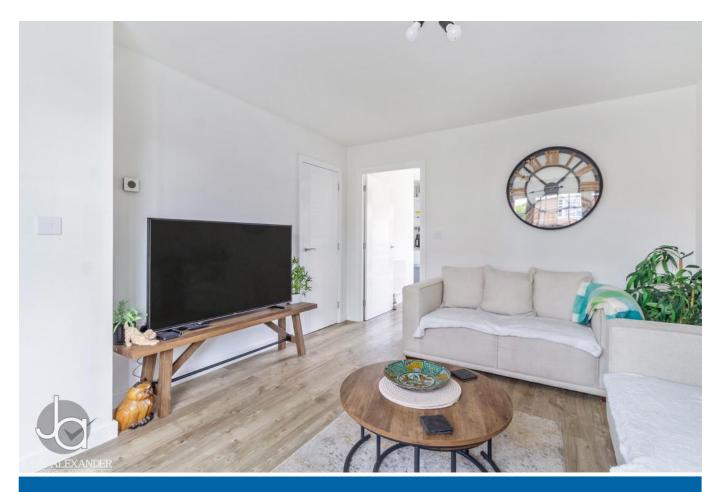

#### LOUNGE

12' 2" x 14' 3" (3.71m x 4.34m)

Double glazed window to front, radiator, storage cupboard.