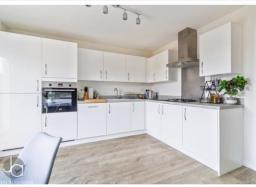

#### KITCHEN/DINER

12' 4" x 11' 9" (3.76m x 3.58m)

French doors to rear, matching eye and base units, integrated dishwasher and fridge/freezer, gas 4 ring hob, electric low level oven, radiator, opening to utility area;