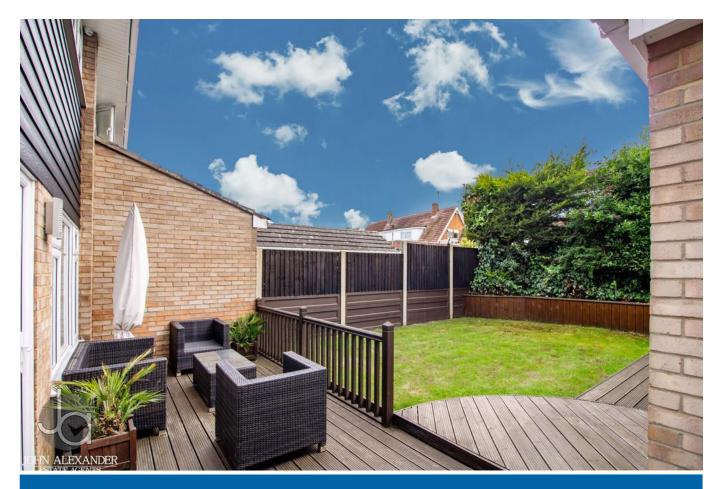

#### OUTSIDE

Driveway to front/side leading to a garage. Rear garden is South West facing, mainly laid to lawn with decking and raised beds.