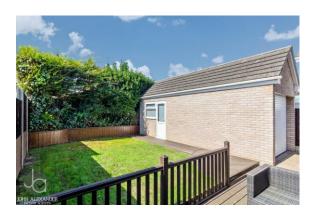

#### OUTSIDE

Driveway to front/side leading to a garage. Rear garden is South West facing, mainly laid to lawn with decking and raised beds.

### GARAGE

14' 9" x 8' 2" (4.5m x 2.49m)
Door to front and opening to workshop built on to the rear

WORKSHOP
8' 2" x 7' 7" (2.49m x 2.31m)
Door and window to side, opening to garage.
Power and lighting