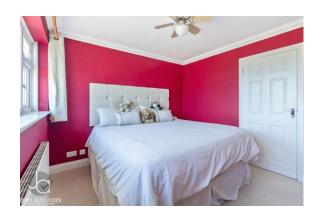

#### **BEDROOM ONE**

10' 10" x 9' 11" (3.3m x 3.02m)

Window to front aspect and built in cupboard

#### **BEDROOM TWO**

11' 2" x 9' 9" (3.4m x 2.97m)

Window to rear aspect and built in cupboard

#### **BEDROOM THREE**

7' 1" x 6' 10" (2.16m x 2.08m)

Window to front aspect.