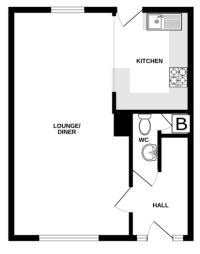

#### **GROUND FLOOR**

#### HALL

6' 9" x 5' 11" (2.06m x 1.8m)

#### CLOAKROOM

5' 9" x 2' 10" (1.75m x 0.86m)

WC and wash basin, plus access to cupboard housing the oil fired boiler (also accessible from an external service hatch on the exterior wall)

#### LIVING ROOM

22' 7" x 11' 10" (6.88m x 3.61m)

Dual aspect with windows to front and rear, plus opening to kitchen

#### **KITCHEN**

8' 9" x 7' 7" (2.67m x 2.31m)

Door and window to rear garden, fitted wall and base units with space for free-standing appliances (oven/ fridge/ dishwasher and washing machine)

# Thurstable Road, Tollesbury CM9 8SF

1ST FLOOR GROUND FLOOR

Whilst every attempt has been made to ensure the accuracy of the floorplan contained here, measurements of doors, windows, rooms and any other items are approximate and no responsibility is taken for any error, omission or mis-statement. This plan is for illustrative purposes only and should be used as such by any prospective purchaser. The services, systems and appliances shown have not been tested and no guarantee as to their onerability or efficiency can be notice.