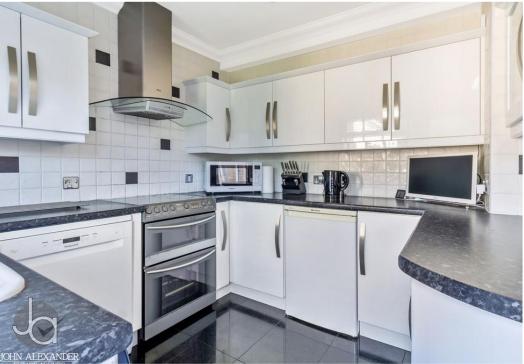

#### **KITCHEN**

8' 9" x 7' 7" (2.67m x 2.31m)

Door and window to rear garden, fitted wall and base units with space for free-standing appliances (oven/ fridge/ dishwasher and washing machine)