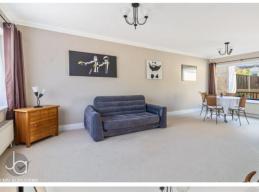

#### LIVING ROOM

22' 7" x 11' 10" (6.88m x 3.61m)

Dual aspect with windows to front and rear, plus opening to kitchen