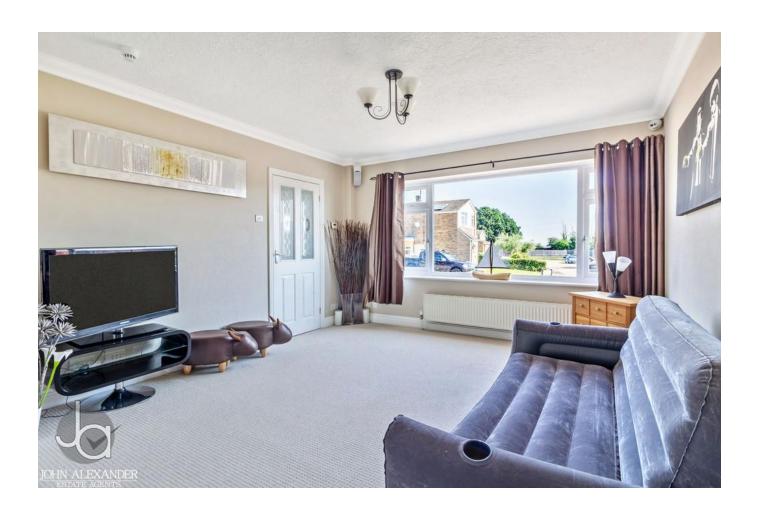

#### LIVING ROOM

22' 7" x 11' 10" (6.88m x 3.61m)

Dual aspect with windows to front and rear, plus opening to kitchen