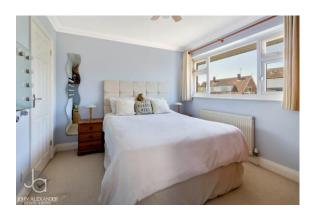

#### **BEDROOM ONE**

10' 10" x 9' 11" (3.3m x 3.02m)

Window to front aspect and built in cupboard

#### **BEDROOM TWO**

11' 2" x 9' 9" (3.4m x 2.97m)

Window to rear aspect and built in cupboard

#### **BEDROOM THREE**

7' 1" x 6' 10" (2.16m x 2.08m)

Window to front aspect.