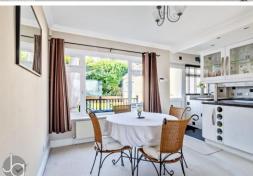

#### LIVING ROOM

22' 7" x 11' 10" (6.88m x 3.61m)

Dual aspect with windows to front and rear, plus opening to kitchen

#### **KITCHEN**

8' 9" x 7' 7" (2.67m x 2.31m)

Door and window to rear garden, fitted wall and base units with space for free-standing appliances (oven/ fridge/ dishwasher and washing machine)