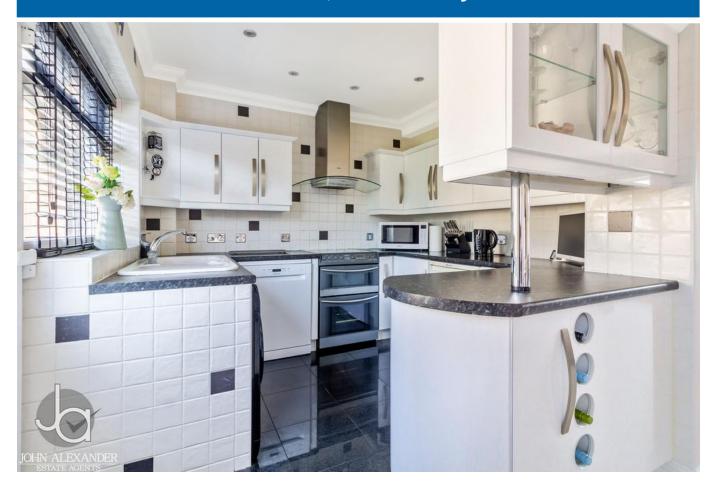

#### **KITCHEN**

8' 9" x 7' 7" (2.67m x 2.31m)

Door and window to rear garden, fitted wall and base units with space for free-standing appliances (oven/ fridge/ dishwasher and washing machine)