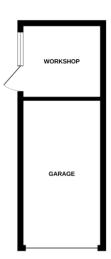

### GARAGE

14' 9" x 8' 2" (4.5m x 2.49m)
Door to front and opening to workshop built on to the rear

WORKSHOP
8' 2" x 7' 7" (2.49m x 2.31m)
Door and window to side, opening to garage.
Power and lighting

# Thurstable Road, Tollesbury CM9 8SF

1ST FLOOR GROUND FLOOR

Whilst every attempt has been made to ensure the accuracy of the floorplan contained here, measurements of doors, windows, rooms and any other items are approximate and no responsibility is taken for any error, omission or mis-statement. This plan is for illustrative purposes only and should be used as such by any prospective purchaser. The services, systems and appliances shown have not been tested and no guarantee as to their onerability or efficiency can be notice.