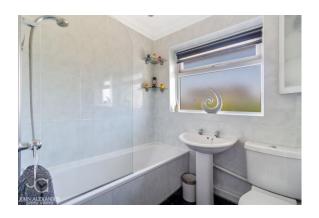

#### **BATHROOM**

6' 8" x 5' 5" (2.03m x 1.65m)

Window to rear aspect, bath with shower over, wash basin and W  ${\ensuremath{\mathsf{C}}}$ 