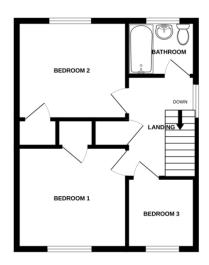

#### **FIRST FLOOR**

#### **BEDROOM ONE**

10' 10" x 9' 11" (3.3m x 3.02m)

Window to front aspect and built in cupboard

#### **BEDROOM TWO**

11' 2" x 9' 9" (3.4m x 2.97m)

Window to rear aspect and built in cupboard

#### **BEDROOM THREE**

7' 1" x 6' 10" (2.16m x 2.08m)

Window to front aspect.

#### **BATHROOM**

6' 8" x 5' 5" (2.03m x 1.65m)

Window to rear aspect, bath with shower over, wash basin and W  ${\ensuremath{\mathsf{C}}}$ 

# Thurstable Road, Tollesbury CM9 8SF

1ST FLOOR GROUND FLOOR

Whilst every attempt has been made to ensure the accuracy of the floorplan contained here, measurements of doors, windows, rooms and any other items are approximate and no responsibility is taken for any error, omission or mis-statement. This plan is for illustrative purposes only and should be used as such by any prospective purchaser. The services, systems and appliances shown have not been tested and no guarantee as to their onerability or efficiency can be notice.