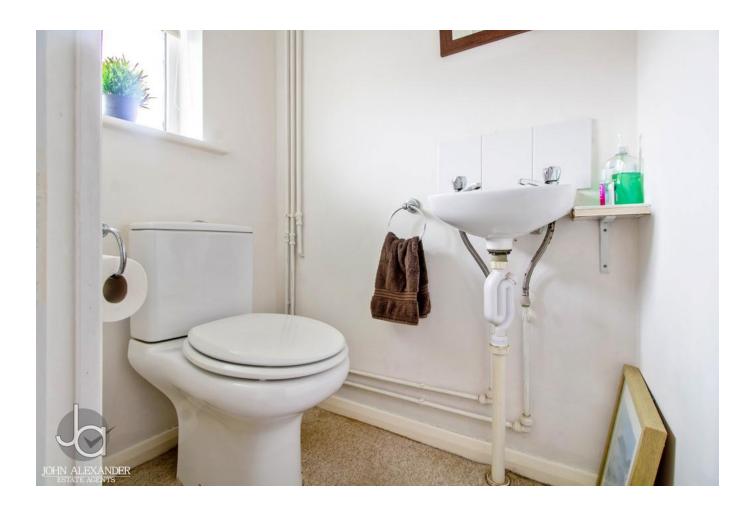

# CLOAKROOM

4' 4" x 2' 11" (1.32m x 0.89m)

Window to front aspect, wash basin and WC