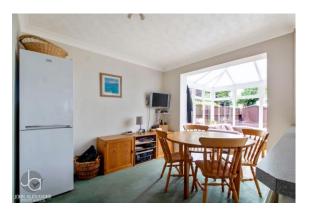

## **DINING ROOM**

20' 0" x 8' 8" (6.1m x 2.64m)

Openings to conservatory, kitchen and door to hall

## **KITCHEN**

14' 6" x 12' 2" (4.42m x 3.71m)

Window to rear aspect and opening to conservatory. Fitted wall and base units, gas hob, electric oven and spaces for freestanding fridge, washing machine, tumble dryer and dishwasher.