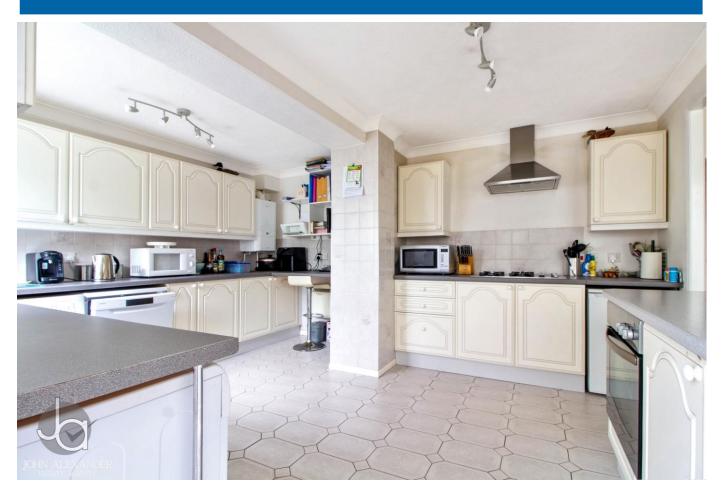

## **KITCHEN**

14' 6" x 12' 2" (4.42m x 3.71m)

Window to rear aspect and opening to conservatory. Fitted wall and base units, gas hob, electric oven and spaces for freestanding fridge, washing machine, tumble dryer and dishwasher.