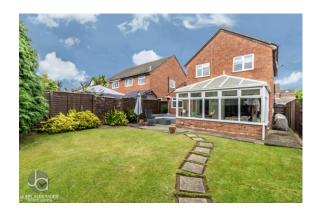

# OUTSIDE

Driveway for two cars to front, access to garage and gate to rear. South West facing rear garden, mainly laid to lawn with patio and shed