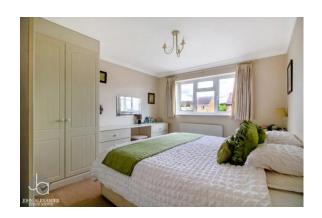

# **BEDROOM ONE**

12' 11" x 10' 5" (3.94m x 3.18m)

Window to front aspect and built in wardrobe

# **BEDROOM TWO**

8' 10" x 8' 7" (2.69m x 2.62m)

Window to rear aspect and built in wardrobe

# **BEDROOM FOUR**

9' 11" x 6' 3" (3.02m x 1.91m)

Window to front aspect and built in cupboard