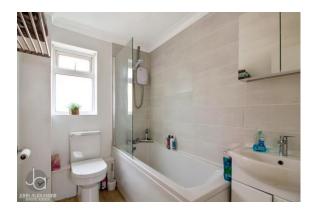

# **BATHROOM**

7' 5" x 5' 6" (2.26m x 1.68m)

Window to side aspect, bath with shower over, wash basin and W  $\mbox{\bf C}$ 