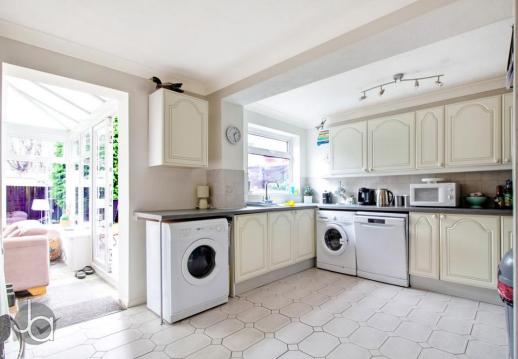

## **KITCHEN**

14' 6" x 12' 2" (4.42m x 3.71m)

Window to rear aspect and opening to conservatory. Fitted wall and base units, gas hob, electric oven and spaces for freestanding fridge, washing machine, tumble dryer and dishwasher.