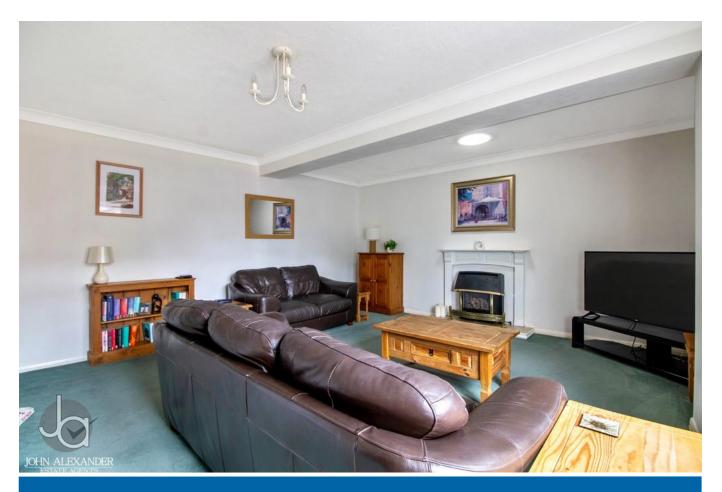

#### LIVING ROOM

18' 5" x 15' 4" (5.61m x 4.67m)

Window to front aspect, gas fire and radiator