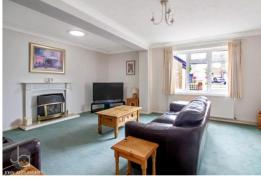

#### LIVING ROOM

18' 5" x 15' 4" (5.61m x 4.67m)

Window to front aspect, gas fire and radiator