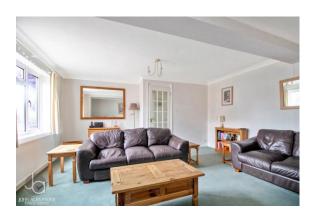

#### LIVING ROOM

18' 5" x 15' 4" (5.61m x 4.67m)

Window to front aspect, gas fire and radiator