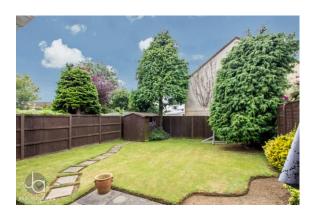

# OUTSIDE

Driveway for two cars to front, access to garage and gate to rear. South West facing rear garden, mainly laid to lawn with patio and shed