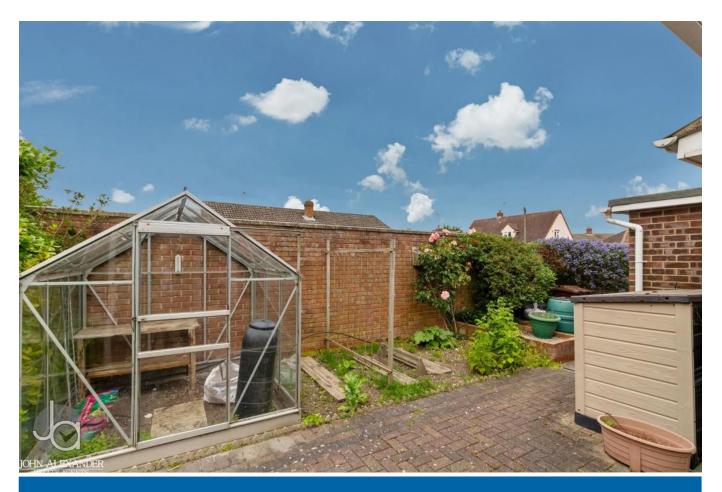

# OUTSIDE

Large driveway for multiple vehicles leading to garage. Side access gate to rear garden. Rear garden faces west and is part lawn, part patio and has a large timber summerhouse with lighting and power