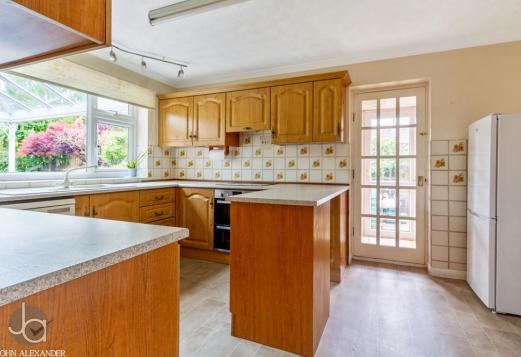

#### **KITCHEN**

14' 5" x 9' 11" (4.39m x 3.02m)

Window to rear aspect, doors leading off to dining room, and utility. Fitted wall and base units with integrated electric hob, electric oven and space for dishwasher and fridge freezer