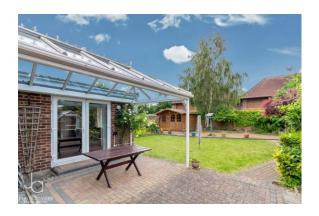

# OUTSIDE

Large driveway for multiple vehicles leading to garage. Side access gate to rear garden. Rear garden faces west and is part lawn, part patio and has a large timber summerhouse with lighting and power