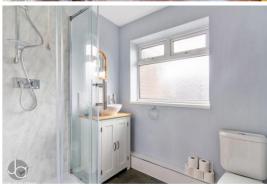

#### SHOWER ROOM

6' 10" x 5' 5" (2.08m x 1.65m)

Window to side aspect, shower unit, wash basin and WC