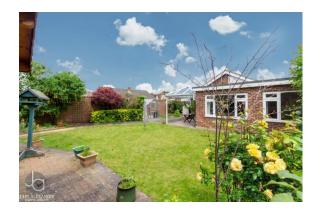

# OUTSIDE

Large driveway for multiple vehicles leading to garage. Side access gate to rear garden. Rear garden faces west and is part lawn, part patio and has a large timber summerhouse with lighting and power