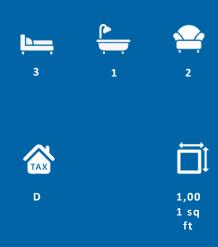

3 Bedroom Detached Bungalow located in Tiptree.

Find us on..

# Guide Price £450,000 to £475,000

We are delighted to offer this well proportioned 3 bedroom detached bungalow WITH NO ONWARD CHAIN in the heart of Tiptree. Offering driveway parking for multiple vehicles, integrated garage, West facing garden and offering nearby access to local amenities.

# **OVERVIEW**

We are delighted to offer this well proportioned 3 bedroom detached bungalow WITH NO ONWARD CHAIN in the heart of Tiptree. Offering driveway parking for multiple vehicles, integrated garage, West facing garden and offering nearby access to local amenities.