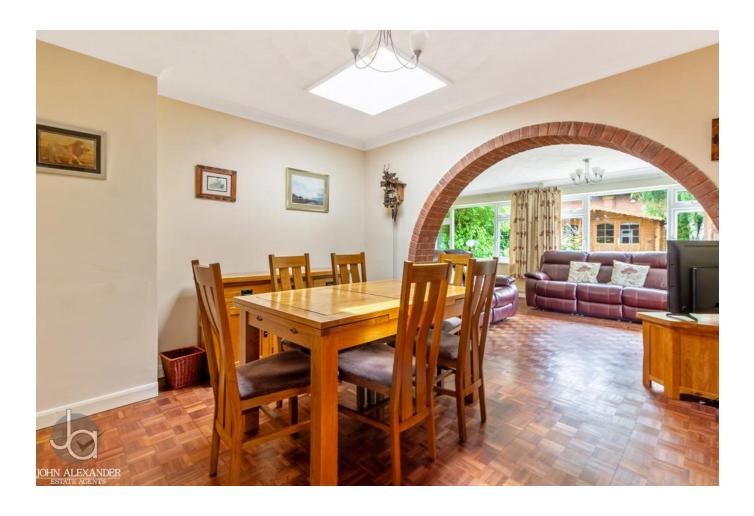

# **DINING ROOM**

11' 11" x 10' 4" (3.63m x 3.15m)

Door to kitchen and brick-built archway to living room. Light tunnel in ceiling to provide natural light over the table

#### LIVING ROOM/ GARDEN ROOM

20' 2" x 12' 5" (6.15m x 3.78m)

Windows to rear aspect, double door to garden and archway to living room