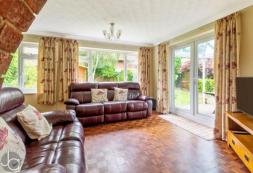

#### LIVING ROOM/ GARDEN ROOM

20' 2" x 12' 5" (6.15m x 3.78m)

Windows to rear aspect, double door to garden and archway to living room