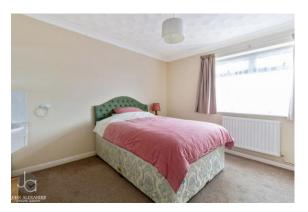

#### **BEDROOM TWO**

11' 11" x 9' 11" (3.63m x 3.02m)

Window to front aspect and built in sink

# **BEDROOM THREE**

10' 9" x 7' 9" (3.28m x 2.36m)

Window to side aspect