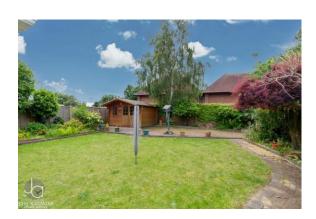

# OUTSIDE

Large driveway for multiple vehicles leading to garage. Side access gate to rear garden. Rear garden faces west and is part lawn, part patio and has a large timber summerhouse with lighting and power