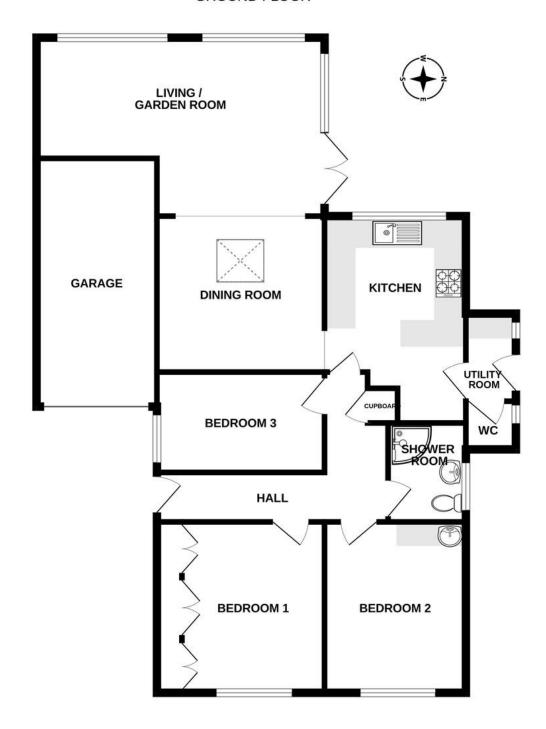

# **GROUND FLOOR**

**DIRECTIONS** 

CONTACT

1 Church Road

Tiptree

Colchester

Essex

CO5 OLG

# **BEDROOM ONE**

11' 11" x 11' 9" (3.63m x 3.58m)

Window to front aspect and built in wardrobes

#### **BEDROOM TWO**

11' 11" x 9' 11" (3.63m x 3.02m)

Window to front aspect and built in sink

# **BEDROOM THREE**

10' 9" x 7' 9" (3.28m x 2.36m)

Window to side aspect

#### SHOWER ROOM

6' 10" x 5' 5" (2.08m x 1.65m)

Window to side aspect, shower unit, wash basin and WC

#### **KITCHEN**

14' 5" x 9' 11" (4.39m x 3.02m)

Window to rear aspect, doors leading off to dining room, and utility. Fitted wall and base units with integrated electric hob, electric oven and space for dishwasher and fridge freezer

# **UTILTIY ROOM**

6' 1" x 3' 1" (1.85m x 0.94m)

Space for washing machine, side access door and access to cloakroom

# **CLOAKROOM**

3' 6" x 3' 4" (1.07m x 1.02m)

Window to side aspect, wash basin and WC

# **DINING ROOM**

11' 11" x 10' 4" (3.63m x 3.15m)

Door to kitchen and brick-built archway to living room. Light tunnel in ceiling to provide natural light over the table

#### LIVING ROOM/ GARDEN ROOM

20' 2" x 12' 5" (6.15m x 3.78m)

Windows to rear aspect, double door to garden and archway to living room

#### **GARAGE**