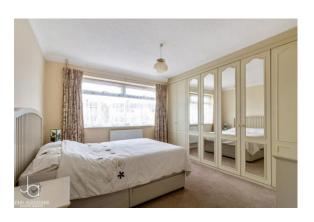

# **BEDROOM ONE**

11' 11" x 11' 9" (3.63m x 3.58m)

Window to front aspect and built in wardrobes