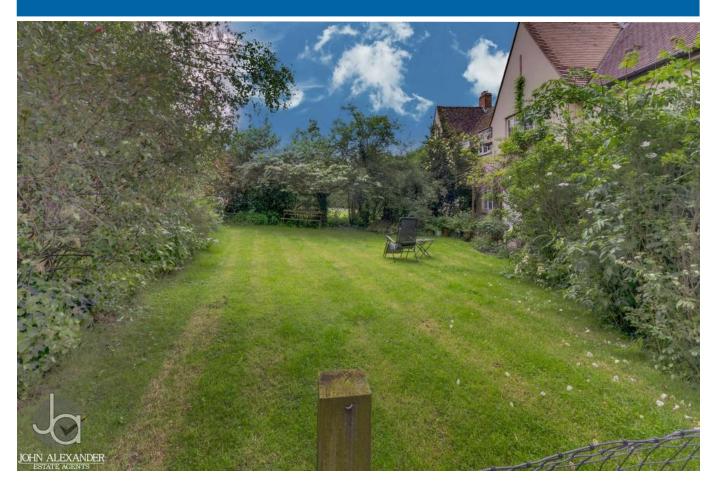

#### OUTSIDE

270° wrap garden incorporating an enclosed south facing garden area outside the kitchen and a large open garden with field views from the living room. Large gravel driveway leading to garage and workshop