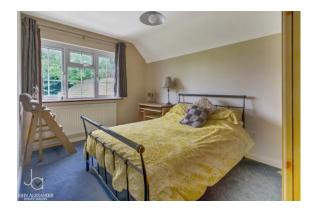

### BEDROOM TWO

13' 9" x 11' 7" (4.19m x 3.53m) Window to side aspect

### BEDROOM THREE

13' 0" x 8' 10" (3.96m x 2.69m)

Window to front aspect. This bedroom originally incorporated bedroom five and has been separated with a stud wall and as such could easily be reopened to make a larger room

### **BEDROOM FOUR**

11' 3" x 9' 1" (3.43m x 2.77m) Window to side aspect

#### BEDROOM FIVE 9' 6" x 8' 0" (2.9m x 2.44m)

Window to front aspect and presently set as an office space. This bedroom originally incorporated bedroom three and has been separated with a stud wall and as such could easily be reopened to make a larger room