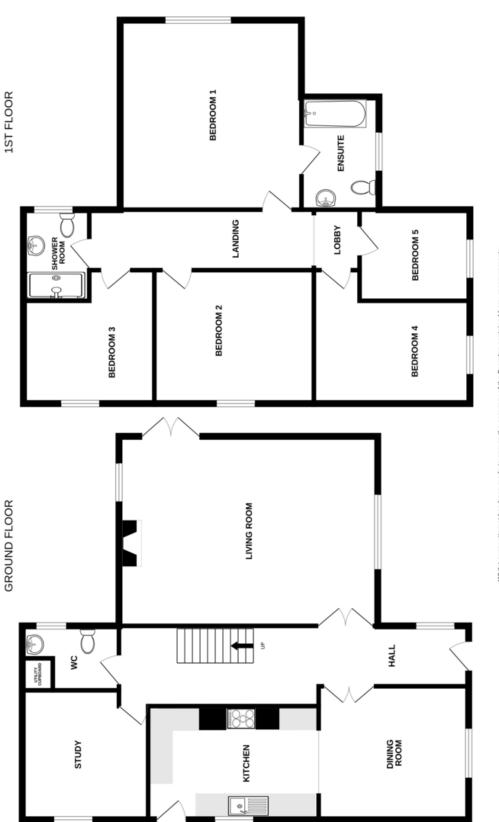

#### **GROUND FLOOR**

#### ENTRANCE HALLWAY

**30' 10" x 7' 0" (9.4m x 2.13m)** With doors leading off to;

#### LIVING ROOM

22' 3" x 16' 4" (6.78m x 4.98m) Triple aspect windows with double doors to garden and log burner

### DINING ROOM

12' 11" x 11' 6" (3.94m x 3.51m) Window to front aspect and open plan to kitchen

#### KITCHEN

13' 10" x 9' 10" (4.22m x 3m) Stable door to garden, fitted wall and base units, Range oven with stunning brick surround and space for fridge freezer and dishwasher

STUDY/ SNUG 11' 3" x 9' 11" (3.43m x 3.02m) Window to side aspect and fireplace

CLOAKROOM

8' 4" x 5' 10" (2.54m x 1.78m) Window to side aspect, wash basin and WC, plus utility cupboard to house washing machine and optional tumble dryer

# FIRST FLOOR

BEDROOM ONE 16' 4" x 15' 8" (4.98m x 4.78m) Window to side aspect offering field views. Access to en-suite

# EN-SUITE

9' 9" x 6' 8" (2.97m x 2.03m) Window to front aspect, bath, wash basin and WC

### BEDROOM TWO

13' 9" x 11' 7" (4.19m x 3.53m) Window to side aspect

### BEDROOM THREE

13' 0" x 8' 10" (3.96m x 2.69m)

Window to front aspect. This bedroom originally incorporated bedroom five and has been separated with a stud wall and as such could easily be reopened to make a larger room

### **BEDROOM FOUR**

11' 3" x 9' 1" (3.43m x 2.77m) Window to side aspect

#### BEDROOM FIVE 9' 6" x 8' 0" (2.9m x 2.44m)

Window to front aspect and presently set as an office space. This bedroom originally incorporated bedroom three and has been separated with a stud wall and as such could easily be reopened to make a larger room

### SHOWER ROOM

#### 7' 10" x 5' 8" (2.39m x 1.73m)

Window to side aspect, walk in shower, wash basin and WC  $% \left( {{{\mathbf{F}}_{\mathbf{x}}}^{T}} \right)$ 

# Lea Lane, Great Braxted CM8 3EP

Whilst every attempt has been made to ensure the accuracy of the floorplan contained here, measurements of doors, windows, rooms and any other terms are approximate and no responsibility is taken for any error, omission or mis-statement. This plan is for illustrative purposes only and should be used as such by any prospective purchaser. The services, systems and appliances stown have not been tested and no guarantee made with Metropix ©2024. Made with Metropix ©2024.