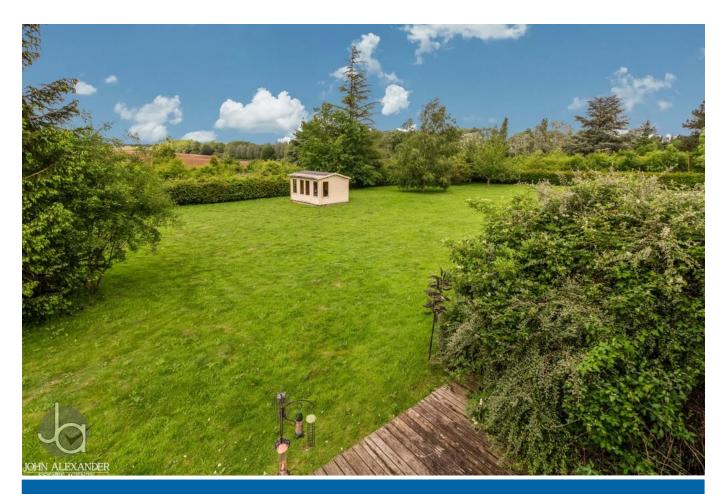

#### OUTSIDE

270° wrap garden incorporating an enclosed south facing garden area outside the kitchen and a large open garden with field views from the living room. Large gravel driveway leading to garage and workshop