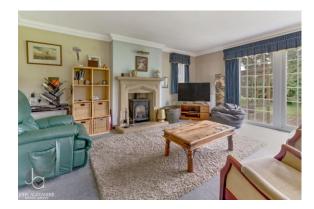

#### LIVING ROOM

22' 3" x 16' 4" (6.78m x 4.98m) Triple aspect windows with double doors to garden and log burner