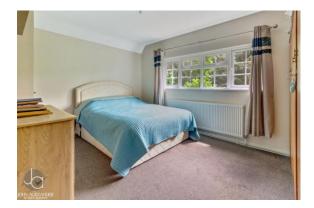

# FIRST FLOOR

BEDROOM ONE 16' 4" x 15' 8" (4.98m x 4.78m) Window to side aspect offering field views. Access to en-suite

# EN-SUITE

9' 9" x 6' 8" (2.97m x 2.03m) Window to front aspect, bath, wash basin and WC