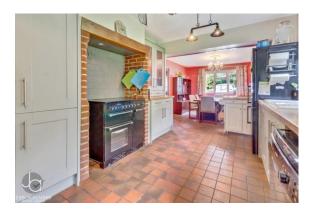

#### KITCHEN

13' 10" x 9' 10" (4.22m x 3m) Stable door to garden, fitted wall and base units, Range oven with stunning brick surround and space for fridge freezer and dishwasher

STUDY/ SNUG 11' 3" x 9' 11" (3.43m x 3.02m) Window to side aspect and fireplace