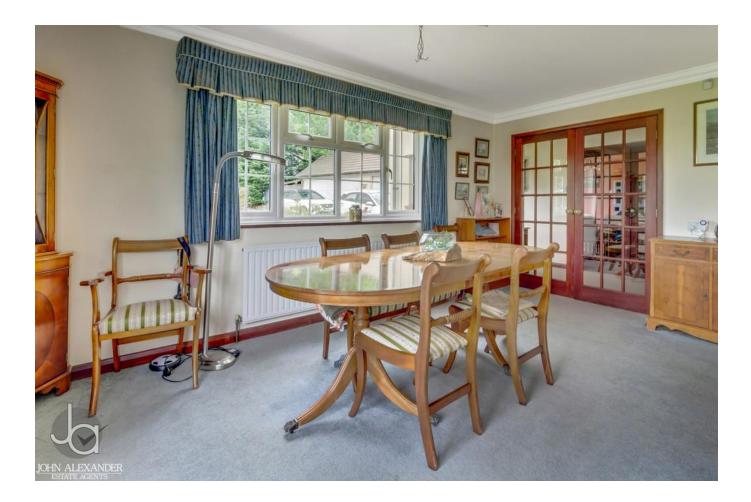

### DINING ROOM

12' 11" x 11' 6" (3.94m x 3.51m) Window to front aspect and open plan to kitchen