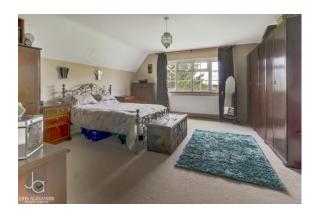

# FIRST FLOOR

BEDROOM ONE 16' 4" x 15' 8" (4.98m x 4.78m) Window to side aspect offering field views. Access to en-suite

# EN-SUITE

9' 9" x 6' 8" (2.97m x 2.03m) Window to front aspect, bath, wash basin and WC