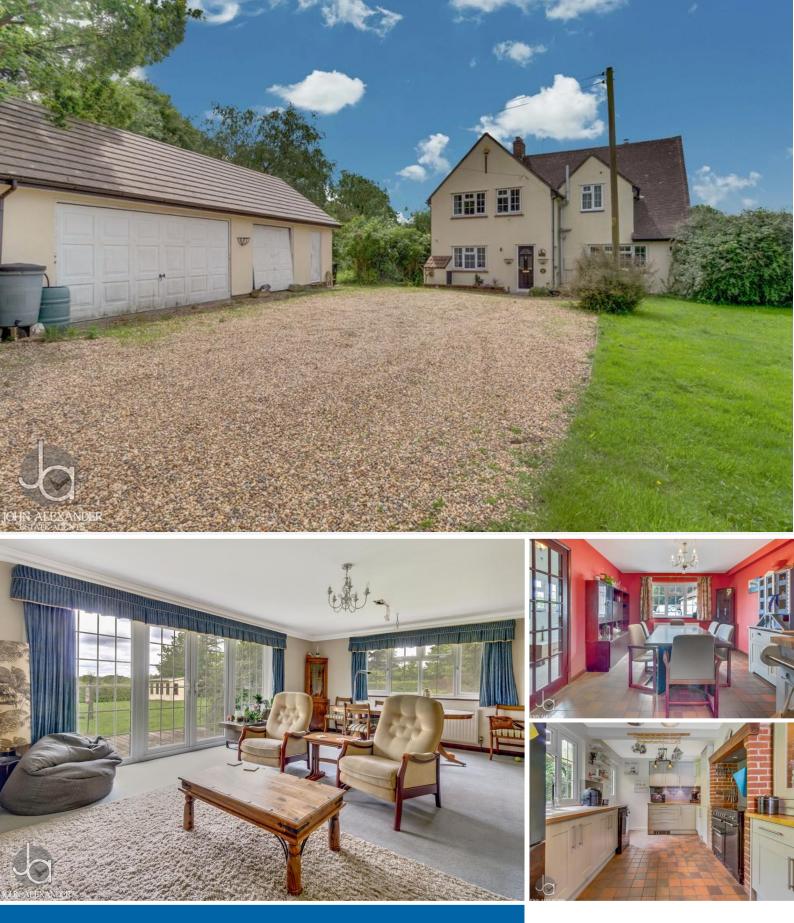

5 Bedroom Semi-Detached House located in Great Braxted.

# Lea Lane Great Braxted Witham CM8 3EP

F

2055 sq ft

0.33 acres (STS)

Guide Price £700,000 to £750,000

#### OVERVIEW

\*GUIDE PRICE £700,000-£750,000\*

We are pleased to offer this one-of-a-kind five bedroom family home in the rarely available and sought after Great Braxted. Offering 2055 square feet of accommodation space, a large 1/3 acre plot (STS) and stunning field views - this property must be viewed

#### OUTSIDE

270° wrap garden incorporating an enclosed south facing garden area outside the kitchen and a large open garden with field views from the living room. Large gravel driveway leading to garage and workshop