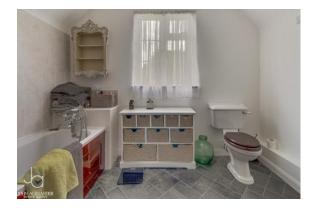

# EN-SUITE

9' 9" x 6' 8" (2.97m x 2.03m) Window to front aspect, bath, wash basin and WC