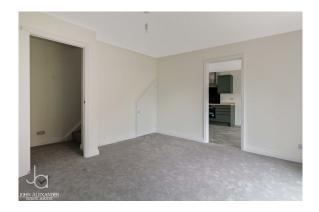

#### **ENTRANCE HALLWAY**

Door leading to living room and stairs to first floor

#### LIVING ROOM

13' 3" x 12' 6" (4.04m x 3.81m)

Double doors to South facing rear garden, door to kitchen and storage cupboard