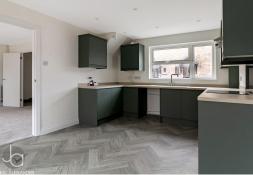

#### KITCHEN DINER

15' 7" x 10' 10" (4.75m x 3.3m)

Window to front aspect and double doors to South facing rear garden. Newly installed wall and base units with integrated electric hob, extractor and electric oven. New wall mounted combi-boiler. Space for washing machine, fridge freezer and dining table