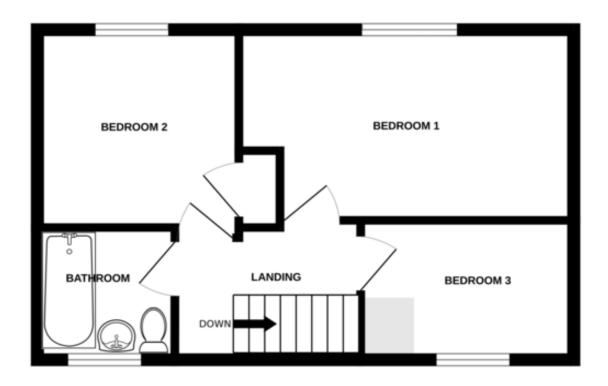

#### **BEDROOM ONE**

15' 1" x 9' 0" (4.6m x 2.74m)

Window to rear aspect

#### **BEDROOM TWO**

9' 7" x 9' 2" (2.92m x 2.79m)

Window to rear aspect and built in cupboard

#### **BEDROOM THREE**

9' 7" x 6' 5" (2.92m x 1.96m)

Window to front aspect

#### **BATHROOM**

6' 2" x 6' 1" (1.88m x 1.85m)

Window to front aspect. Newly fitted bath with shoer over, wash basin and WC