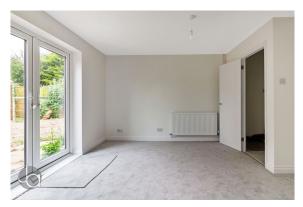

#### LIVING ROOM

13' 3" x 12' 6" (4.04m x 3.81m)

Double doors to South facing rear garden, door to kitchen and storage cupboard