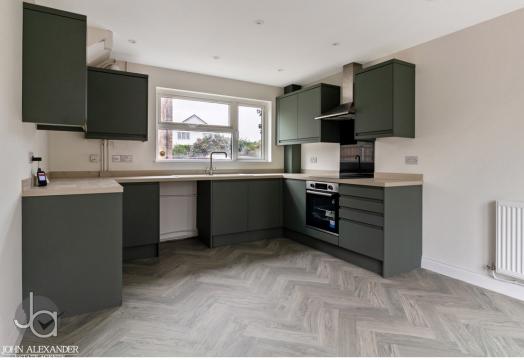

#### KITCHEN DINER

15' 7" x 10' 10" (4.75m x 3.3m)

Window to front aspect and double doors to South facing rear garden. Newly installed wall and base units with integrated electric hob, extractor and electric oven. New wall mounted combi-boiler. Space for washing machine, fridge freezer and dining table