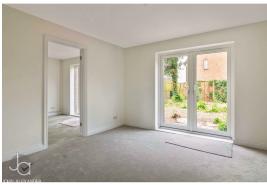

#### LIVING ROOM

13' 3" x 12' 6" (4.04m x 3.81m)

Double doors to South facing rear garden, door to kitchen and storage cupboard

#### **BEDROOM ONE**

15' 1" x 9' 0" (4.6m x 2.74m)

Window to rear aspect

#### **BEDROOM TWO**

9' 7" x 9' 2" (2.92m x 2.79m)

Window to rear aspect and built in cupboard

#### **BEDROOM THREE**

9' 7" x 6' 5" (2.92m x 1.96m)

Window to front aspect