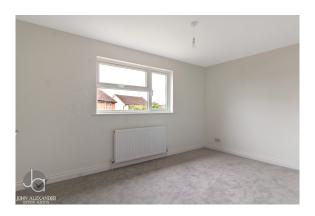

#### **BEDROOM ONE**

15' 1" x 9' 0" (4.6m x 2.74m)

Window to rear aspect

#### **BEDROOM TWO**

9' 7" x 9' 2" (2.92m x 2.79m)

Window to rear aspect and built in cupboard

#### **BEDROOM THREE**

9' 7" x 6' 5" (2.92m x 1.96m)

Window to front aspect