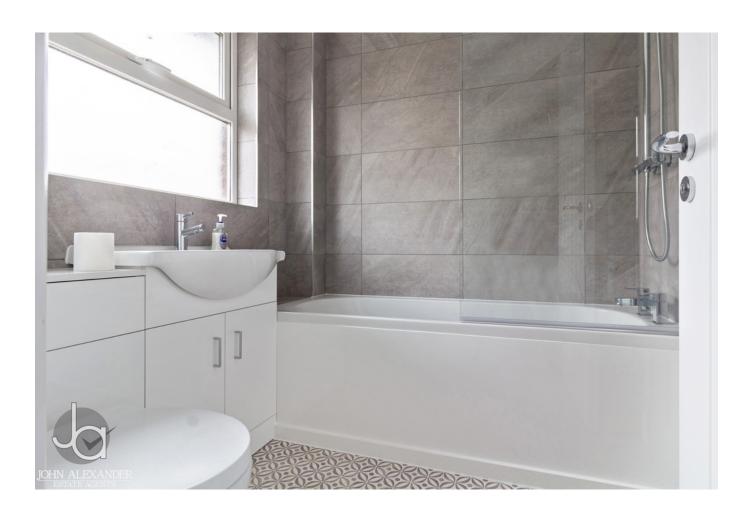

#### **BATHROOM**

6' 2" x 6' 1" (1.88m x 1.85m)

Window to front aspect. Newly fitted bath with shoer over, wash basin and WC