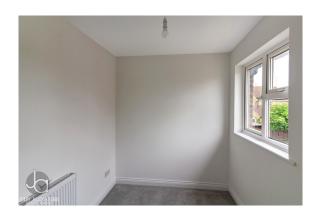

#### **BEDROOM THREE**

9' 7" x 6' 5" (2.92m x 1.96m)

Window to front aspect

#### **BATHROOM**

6' 2" x 6' 1" (1.88m x 1.85m)

Window to front aspect. Newly fitted bath with shoer over, wash basin and WC