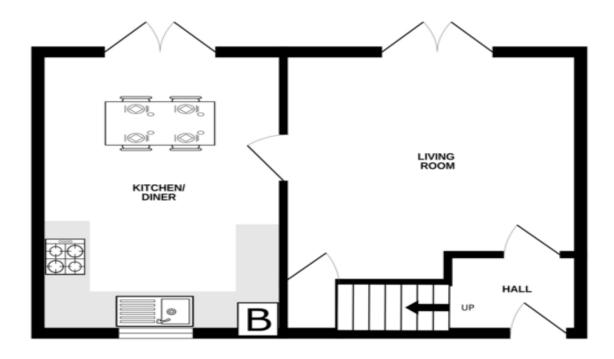

#### **ENTRANCE HALLWAY**

Door leading to living room and stairs to first floor

#### LIVING ROOM

13' 3" x 12' 6" (4.04m x 3.81m)

Double doors to South facing rear garden, door to kitchen and storage cupboard

#### KITCHEN DINER

15' 7" x 10' 10" (4.75m x 3.3m)

Window to front aspect and double doors to South facing rear garden. Newly installed wall and base units with integrated electric hob, extractor and electric oven. New wall mounted combi-boiler. Space for washing machine, fridge freezer and dining table