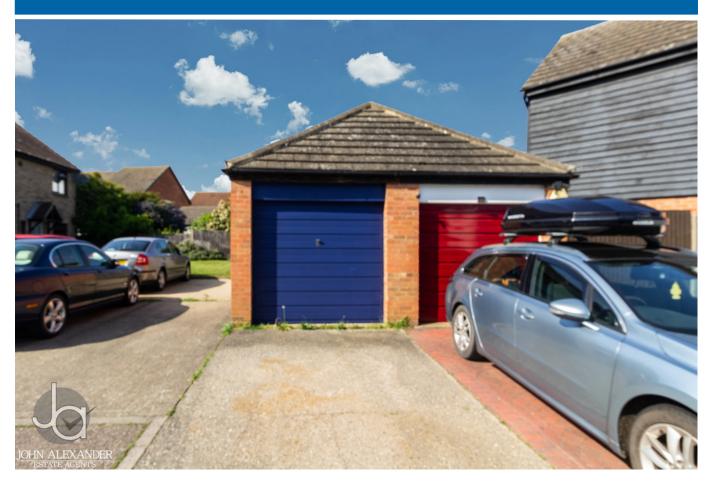

#### OUTSIDE

Wedge shaped South facing rear garden. There is garage-enbloc opposite and visible from the property with a parking space in front