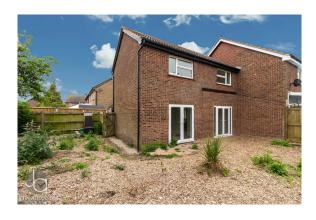

#### OUTSIDE

Wedge shaped South facing rear garden. There is garage-enbloc opposite and visible from the property with a parking space in front