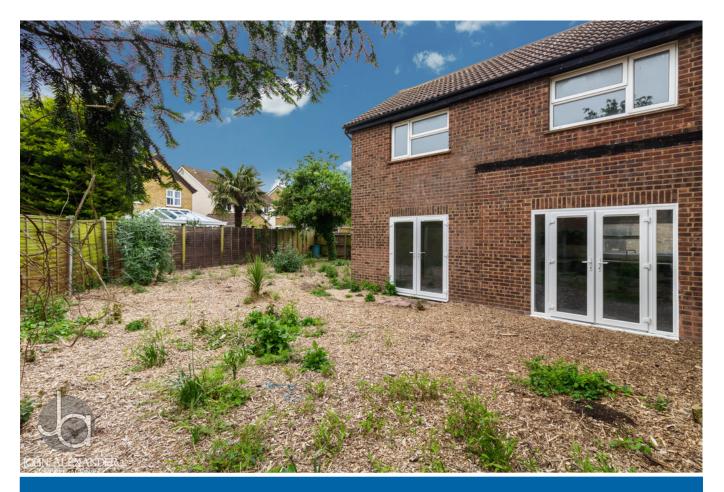

#### LIVING ROOM

13' 3" x 12' 6" (4.04m x 3.81m)

Double doors to South facing rear garden, door to kitchen and storage cupboard

#### KITCHEN DINER

15' 7" x 10' 10" (4.75m x 3.3m)

Window to front aspect and double doors to South facing rear garden. Newly installed wall and base units with integrated electric hob, extractor and electric oven. New wall mounted combi-boiler. Space for washing machine, fridge freezer and dining table

#### OUTSIDE

Wedge shaped South facing rear garden. There is garage-enbloc opposite and visible from the property with a parking space in front