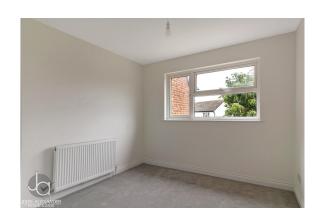

#### **BEDROOM THREE**

9' 7" x 6' 5" (2.92m x 1.96m)

Window to front aspect

#### **BATHROOM**

6' 2" x 6' 1" (1.88m x 1.85m)

Window to front aspect. Newly fitted bath with shoer over, wash basin and WC