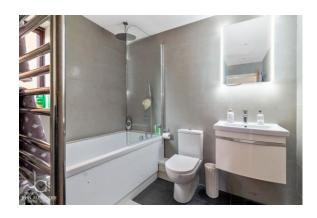

#### BATHROOM

### 8' 10" x 7' 9" (2.69m x 2.36m)

Window to side aspect, bath with shower over, wash basin and  $\mathsf{W}\mathsf{C}$ 