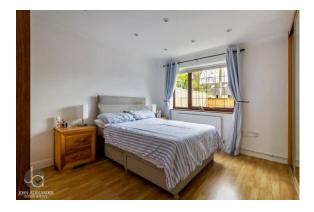

#### BEDROOM ONE

#### 12' 2" x 12' 7" (3.71m x 3.84m) Window to front aspect and two sets of built in wardrobes with mirrored sliding doors