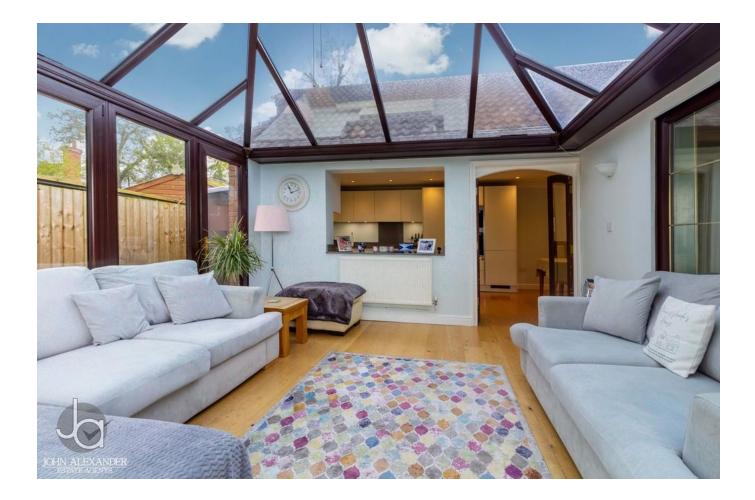

#### CONSERVATORY

#### 15' 6" x 13' 6" (4.72m x 4.11m)

Glass roofed conservatory with radiator, double doors to garden, living room and kitchen