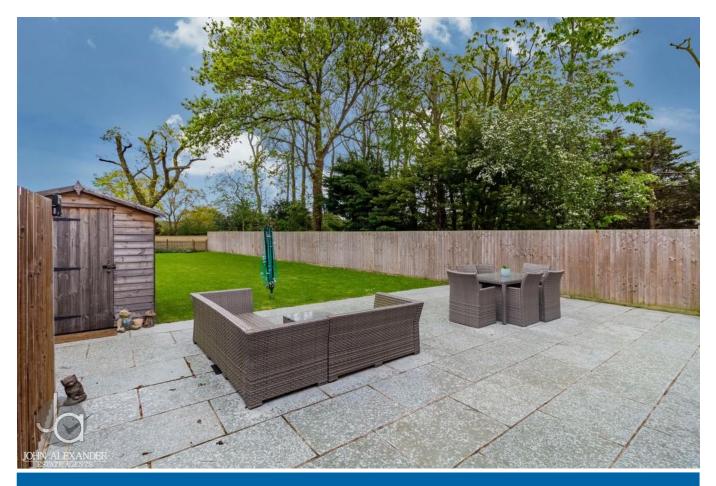

#### OUTSIDE

To the front there is a driveway with ample off road parking, an electric vehicle charging point and a wooden gate.

To the rear there is a fence enclosed garden, mainly laid to lawn, with patio seating area, wooden shed and oil tank.