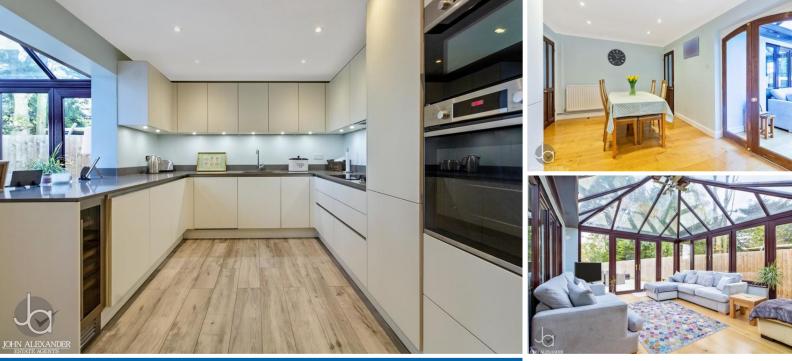

#### **KITCHEN/ DINER**

#### 22' 2" x 9' 10" (6.76m x 3m)

Modern kitchen with fitted wall and base units, granite worktops, inset sink and integrated appliances including double electric oven with microwave, induction hob, fridgefreezer, dishwasher and wine cooler. Space to accommodate a dining table, door to living room and double doors plus opening to the conservatory

#### CONSERVATORY

#### 15' 6" x 13' 6" (4.72m x 4.11m)

Glass roofed conservatory with radiator, double doors to garden, living room and kitchen

#### LIVING ROOM

#### 16' 7" x 15' 1" (5.05m x 4.6m)

Window to rear aspect and double doors to conservatory. Brick fireplace with multi-fuel burner plus radiator