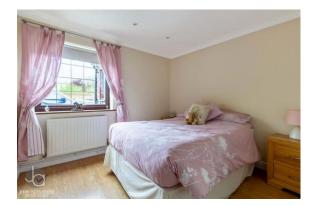

#### **BEDROOM TWO**

15' 6" x 7' 7" (4.72m x 2.31m) Window to front aspect, built in wardrobe with folding door

#### **BEDROOM THREE**

9' 9" x 9' 4" (2.97m x 2.84m) Window to front aspect and built in wardrobe