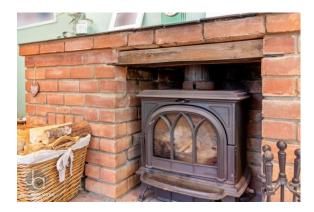

#### 16' 7" x 15' 1" (5.05m x 4.6m)

Window to rear aspect and double doors to conservatory. Brick fireplace with multi-fuel burner plus radiator