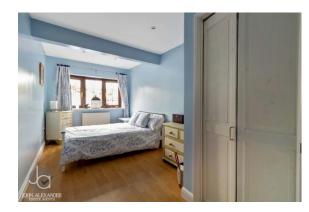

#### BEDROOM ONE

#### 12' 2" x 12' 7" (3.71m x 3.84m) Window to front aspect and two sets of built in wardrobes with mirrored sliding doors