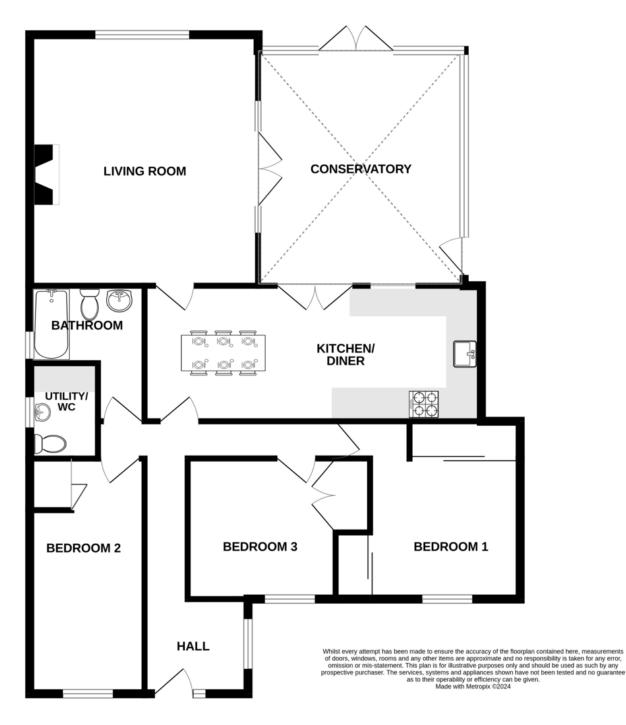

#### ENTRANCE HALL

Doors leading to;

#### **KITCHEN/ DINER**

#### 22' 2" x 9' 10" (6.76m x 3m)

Modern kitchen with fitted wall and base units, granite worktops, inset sink and integrated appliances including double electric oven with microwave, induction hob, fridgefreezer, dishwasher and wine cooler. Space to accommodate a dining table, door to living room and double doors plus opening to the conservatory

#### CONSERVATORY

#### 15' 6" x 13' 6" (4.72m x 4.11m)

Glass roofed conservatory with radiator, double doors to garden, living room and kitchen

#### LIVING ROOM

#### 16' 7" x 15' 1" (5.05m x 4.6m)

Window to rear aspect and double doors to conservatory. Brick fireplace with multi-fuel burner plus radiator

#### UTILITY / CLOAKROOM

6' 4" x 4' 6" (1.93m x 1.37m) Window to side aspect, wash basin, WC, fitted wall units, worktop with space for washing machine and tumble dryer

#### BATHROOM

### 8' 10" x 7' 9" (2.69m x 2.36m)

Window to side aspect, bath with shower over, wash basin and  $\mathsf{W}\mathsf{C}$ 

#### BEDROOM ONE

#### 12' 2" x 12' 7" (3.71m x 3.84m) Window to front aspect and two sets of built in wardrobes with mirrored sliding doors

#### **BEDROOM TWO**

15' 6" x 7' 7" (4.72m x 2.31m) Window to front aspect, built in wardrobe with folding door

#### **BEDROOM THREE**

9' 9" x 9' 4" (2.97m x 2.84m) Window to front aspect and built in wardrobe