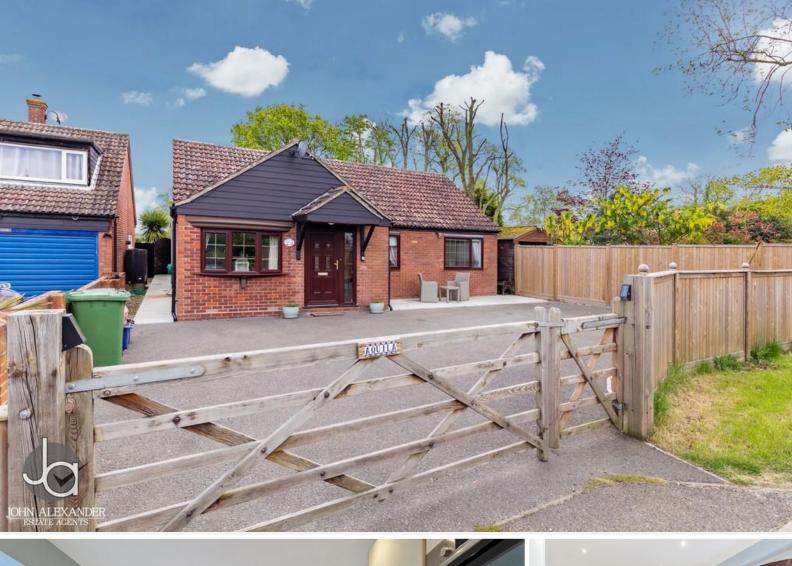

#### OVERVIEW

We are pleased to offer this well presented and proportioned three bedroom detached bungalow with no onward chain. Set in the sought after village of Tolleshunt Major and offering ample off road parking and a landscaped rear garden, overlooking fields, this family home is an idyllic country getaway with services nearby

#### OUTSIDE

To the front there is a driveway with ample off road parking, an electric vehicle charging point and a wooden gate.

To the rear there is a fence enclosed garden, mainly laid to lawn, with patio seating area, wooden shed and oil tank.