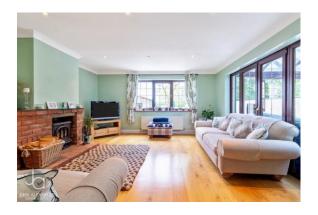

#### LIVING ROOM

#### 16' 7" x 15' 1" (5.05m x 4.6m)

Window to rear aspect and double doors to conservatory. Brick fireplace with multi-fuel burner plus radiator