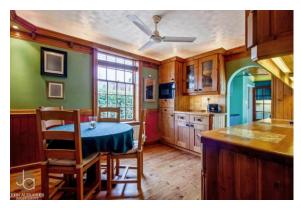

#### KITCHEN

#### 13' 2" x 9' 1" (4.01m x 2.77m)

Window and door into conservatory plus opening to breakfast room. Fitted wall and base units, sink with waste disposal system, double electric oven and hob with space for freestanding fridge freezer and dishwasher.