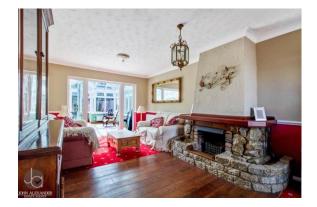

#### LIVING ROOM

24' 0" x 11' 1" (7.32m x 3.38m)

Window to front aspect, double doors to conservatory and feature fireplace