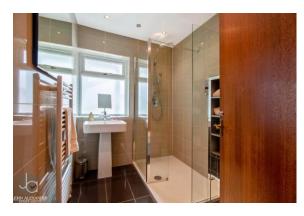

#### SHOWER ROOM

8'0" x 5' 11" (2.44m x 1.8m)

Obscure window to conservatory, heated towel rail, walk in shower unit, wash basin and WC

#### EN-SUITE

8' 10" x 4' 2" (2.69m x 1.27m) Window to side aspect, shower, wash basin and WC