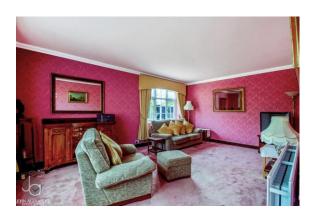

#### LIVING ROOM

24' 0" x 11' 1" (7.32m x 3.38m)

Window to front aspect, double doors to conservatory and feature fireplace