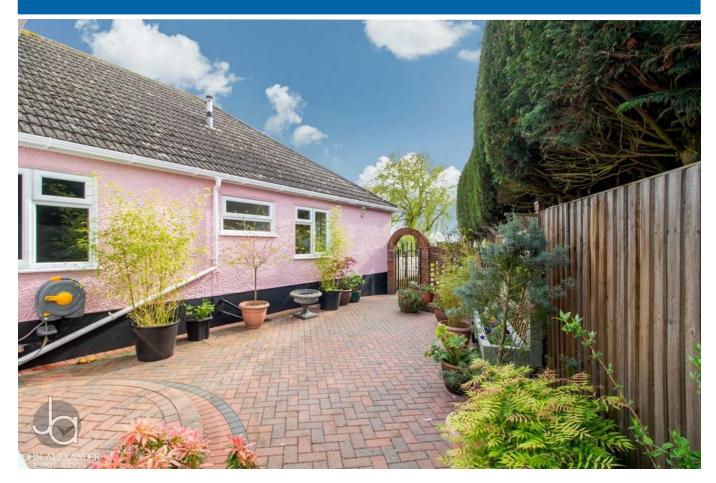

#### OUTSIDE

To the front there is a substantial block paved driveway offering parking for multiple vehicles. There are two front doors into the property as mentioned above. There is gate leading to a detached garage and rear garden

The rear garden is South facing and incorporates a patio area, grassed area and raised decked area, all of which look out onto the recreation ground behind. There is also an additional picturesque courtyard outside the conservatory