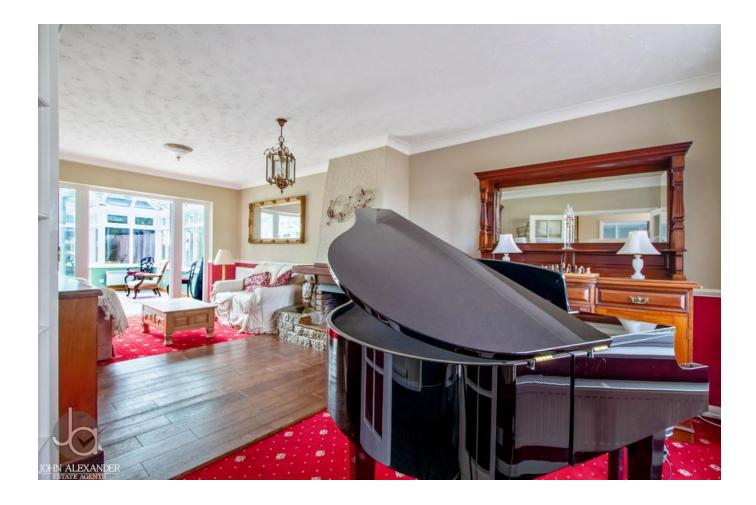

#### LIVING ROOM

24' 0" x 11' 1" (7.32m x 3.38m)

Window to front aspect, double doors to conservatory and feature fireplace

#### CONSERVATORY

#### 17' 4" x 17' 3" (5.28m x 5.26m)

Glass roof conservatory accessible from kitchen or living room and double doors to rear courtyard. Hatch with ladder to wine cellar