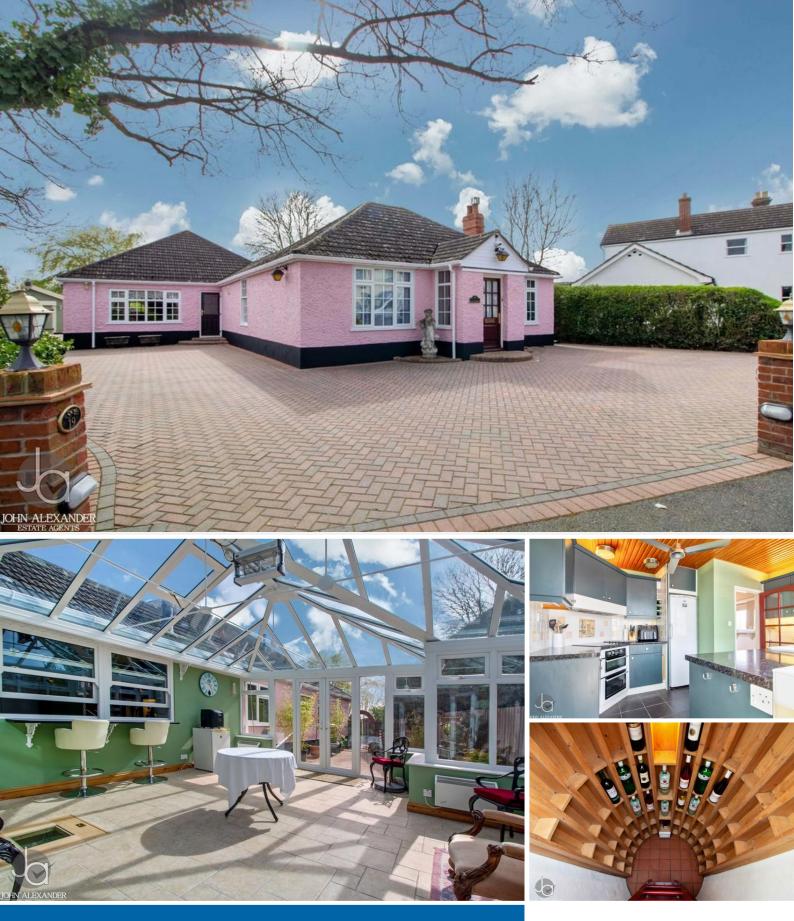

# 5 Bedroom Detached Bungalow located in Tolleshunt D'arcy.

Find us on..

#### OVERVIEW

We are pleased to offer this one of a kind and unexpectedly large five bedroom family home with annexe potential. Located in the sought after village of Tolleshunt D'Arcy and backing on to a recreation ground, the setting is perfect for country living with amenities close by. Viewing strongly recommended

#### OUTSIDE

To the front there is a substantial block paved driveway offering parking for multiple vehicles. There are two front doors into the property as mentioned above. There is gate leading to a detached garage and rear garden

#### CONSERVATORY

#### 17' 4" x 17' 3" (5.28m x 5.26m)

Glass roof conservatory accessible from kitchen or living room and double doors to rear courtyard. Hatch with ladder to wine cellar

#### KITCHEN

#### 13' 2" x 9' 1" (4.01m x 2.77m)

Window and door into conservatory plus opening to breakfast room. Fitted wall and base units, sink with waste disposal system, double electric oven and hob with space for freestanding fridge freezer and dishwasher.