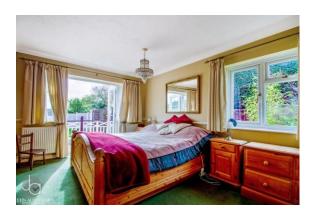

#### **BEDROOM ONE**

#### 14' 7" x 12' 5" (4.44m x 3.78m)

Double doors to rear garden, window to side aspect, built in wardrobes and access to en-suite