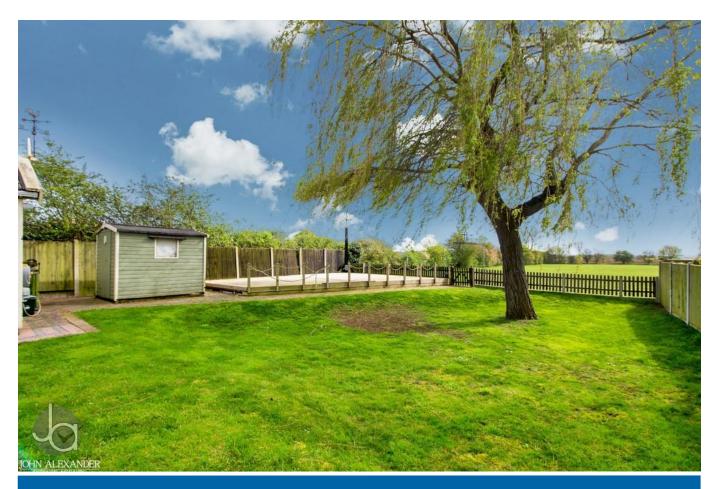

#### OUTSIDE

To the front there is a substantial block paved driveway offering parking for multiple vehicles. There are two front doors into the property as mentioned above. There is gate leading to a detached garage and rear garden

The rear garden is South facing and incorporates a patio area, grassed area and raised decked area, all of which look out onto the recreation ground behind. There is also an additional picturesque courtyard outside the conservatory